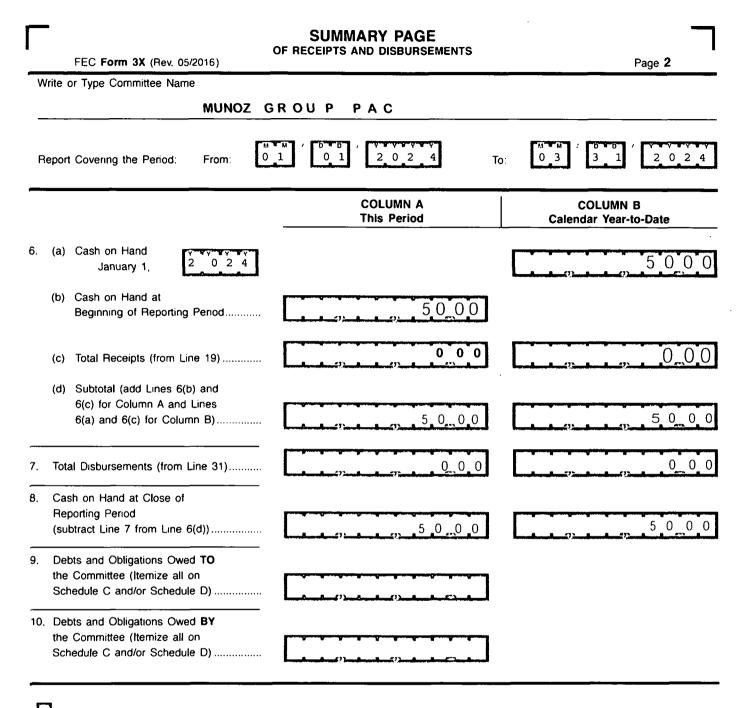

## DETAILED SUMMARY PAGE

of Receipts

Page 3

Write or Type Committee Name

FEC Form 3X (Rev. 05/2016)

### MUNOZ GROUP PAC

| I. Receipts |                                            | To | COLUMN A<br>Total This Period |       |   | COLUMN B<br>Calendar Year-to-Date |    |          |   |
|-------------|--------------------------------------------|----|-------------------------------|-------|---|-----------------------------------|----|----------|---|
| 1           | Contributions (other than loans) From:     | 10 |                               |       |   |                                   |    |          |   |
| •.          | (a) Individuals/Persons Other              |    |                               |       |   |                                   |    |          |   |
|             | Than Political Committees                  |    |                               |       |   |                                   |    |          |   |
|             | (i) Itemized (use Schedule A)              | ,  | 7                             |       | , | ,                                 |    | •        |   |
|             | (ii) Unitemized                            | 3  | ,                             | -     | 3 | ,                                 |    | <b>.</b> |   |
|             | (iii) TOTAL (add                           | -  |                               |       | , | ,                                 | •  | •        | • |
|             | Lines 11(a)(i) and (ii)▶                   | ,  | ,                             | 0_0 0 | , | ,                                 | U. | . 0      | Ū |
|             | (b) Political Party Committees             | 3  | ,                             | -     | 7 | ,                                 |    | -        |   |
|             | (c) Other Political Committees             |    |                               |       |   |                                   |    |          |   |
|             | (such as PACs)                             | 3  | ,                             |       | 7 | ,                                 | -  | -        |   |
|             | (d) Total Contributions (add Lines         |    |                               |       |   |                                   |    |          |   |
|             | 11(a)(iii), (b), and (c)) (Carry           |    |                               | 0 0 0 |   |                                   | 0  | 0        | 0 |
|             | Totals to Line 33, page 5)                 | 7  | ,                             | 0.00  | 7 | ,                                 | •  | . `      | Ŭ |
| 2.          | Transfers From Affiliated/Other            |    |                               |       |   |                                   |    |          | • |
|             | Party Committees                           | ,  | ,                             | -     | , | 7                                 |    | •        |   |
| •           | All Loans Received                         | 7  | ,                             |       | 3 | ,                                 |    | -        |   |
| 4.          | Loan Repayments Received                   | ,  | ,                             |       | 7 | 7                                 |    | -        |   |
| 5.          | Offsets To Operating Expenditures          | -  | ,                             |       | • |                                   |    |          |   |
|             | (Refunds, Rebates, etc.)                   |    |                               |       |   |                                   |    |          |   |
|             | (Carry Totals to Line 37, page 5)          | 3  | ,                             | •     | , | <b>y</b> .                        |    |          |   |
| 6.          | Refunds of Contributions Made              | -  | ·                             |       | - |                                   |    |          |   |
|             | to Federal Candidates and Other            |    |                               |       |   |                                   |    |          |   |
|             | Political Committees                       | ,  | ,                             | •     | 3 | ,                                 |    | -        |   |
| 7.          | Other Federal Receipts                     | •  | •                             |       | - | •                                 |    |          |   |
|             | (Dividends, Interest, etc.)                | ,  | ,                             | •     | , | ,                                 |    | •        |   |
| 8.          | Transfers from Non-Federal and Levin Funds | ,  | ,                             |       | , | •                                 |    |          |   |
|             | (a) Non-Federal Account                    |    |                               |       |   |                                   |    |          |   |
|             | (from Schedule H3)                         | ,  | 7                             |       | , | ,                                 |    | •        |   |
|             | (b) Levin Funds (from Schedule H5)         | ,  | 3                             |       | , | ,                                 |    | -        | · |
|             | (c) Total Transfers (add 18(a) and 18(b))  |    |                               |       |   |                                   |    |          |   |
|             |                                            | 7  | 3                             | ·     | 3 | ,                                 |    | •        |   |
| 9.          | Total Receipts (add Lines 11(d),           |    |                               |       |   |                                   | -  | -        | - |
|             | 12, 13, 14, 15, 16, 17, and 18(c))▶        | ,  | ,                             | 0.00  | 3 | ,                                 | 0  | . 0      | 0 |
| ).          | Total Federal Receipts                     |    |                               | • • • |   |                                   | -  | -        |   |
|             | (subtract Line 18(c) from Line 19)▶        | ,  | ,                             | 0 0 0 |   | ,                                 | 0  | 0        | 0 |