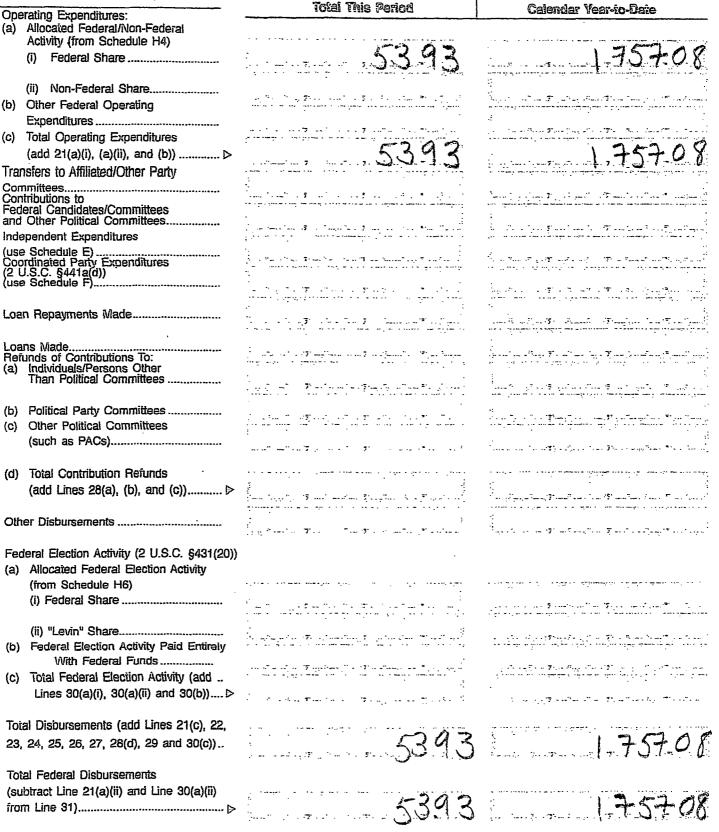

## SUMMARY PAGE OF RECEIPTS AND DISEURSEMENTS

Page 2

Write or Type Committee Name

Report Covering the Period: From:

0701 2017 To:

To: 09'38'2017

|     |                                                                                                                                | Column A<br>This Petice                                                                                        | Column B<br>Calendar Year-12-Date |
|-----|--------------------------------------------------------------------------------------------------------------------------------|----------------------------------------------------------------------------------------------------------------|-----------------------------------|
| 6.  | (a) Cash on Hand January 1, $2011$                                                                                             |                                                                                                                | 1856144                           |
|     | (b) Cash on Hand at<br>Beginning of Reporting Period                                                                           | 16.881.01                                                                                                      | •<br>·                            |
|     | (c) Total Receipts (from Line 19)                                                                                              | .50.00                                                                                                         | 12.72                             |
|     | <ul> <li>(d) Subtotal (add Lines 6(b) and</li> <li>6(c) for Column A and Lines</li> <li>6(a) and 6(c) for Column B)</li> </ul> | 16931.01                                                                                                       | 18.63416                          |
| 7.  | Total Disbursements (from Line 31)                                                                                             | 53.93                                                                                                          | 175708                            |
| 8.  | Cash on Hand at Close of<br>Reporting Period<br>(subtract Line 7 from Line 6(d))                                               | 16.877-08                                                                                                      | 1687708                           |
| 9.  | Debts and Obligations Owed TO<br>the Committee (Itemize all on<br>Schedule C and/or Schedule D)                                | an al constant a const |                                   |
| 10. | Debts and Obligations Owed BY<br>the Committee (Itemize all on<br>Schedule C and/or Schedule D)                                | 10.000.00                                                                                                      |                                   |