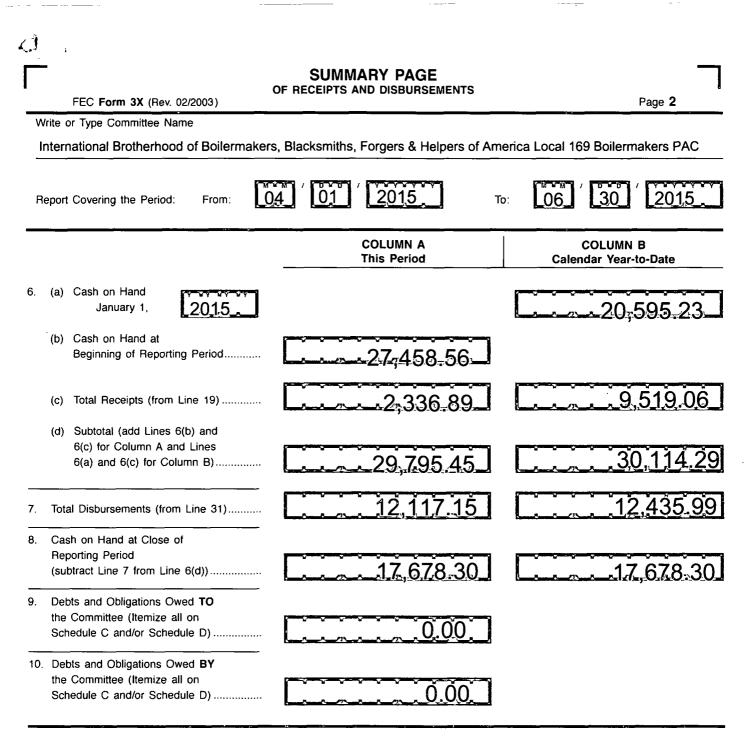

| k. o                                                                                          |                                                   |                                                  | · · ·                       |                                                                                              |
|-----------------------------------------------------------------------------------------------|---------------------------------------------------|--------------------------------------------------|-----------------------------|----------------------------------------------------------------------------------------------|
| FEC<br>FORM 3X                                                                                | AND DISB                                          | OF RECEIPTS<br>URSEMENTS<br>Authorized Committee |                             | RECEIVED<br>FEC MAIL CENTER<br>2015 JUL 20 PM 12: 13                                         |
| 1. NAME OF<br>COMMITTEE (in full)                                                             | TYPE OR PRINT ▼                                   | Example: If typing over the lines.               | type 12FE4M5                |                                                                                              |
| International Brother<br>Boilermakers PAC                                                     | <u>hood <sub>i</sub>of Boilermake</u>             | ers, Blacksmiths, Forg                           | gers & Helpers of           | Ameriça Local 169                                                                            |
| ADDRESS (number and street)                                                                   | 1755,Fairlane                                     | Drive                                            |                             |                                                                                              |
| Check if different<br>than previously<br>reported. (ACC)                                      | Allen <sub>i</sub> Park                           |                                                  | [_MI]                       | [48101 ]-[]                                                                                  |
| 2. FEC IDENTIFICATION                                                                         | NUMBER V                                          |                                                  |                             |                                                                                              |
| CL0004094                                                                                     | 9                                                 | 3. IS THIS THIS NE<br>REPORT (N)                 |                             | MENDED<br>)                                                                                  |
| <ul> <li><b>4. TYPE OF REPORT</b><br/>(Choose One)</li> <li>(a) Quarterly Reports:</li> </ul> | (b) Monthly<br>Report<br>Due On:                  |                                                  |                             | 20 (M8) Nov 20 (M11)<br>(Non-Election<br>Year Only)<br>20 (M9) Dec 20 (M12)<br>(Non-Election |
| April 15<br>Quarterly Repor<br>July 15<br>Quarterly Repor                                     | rt (Q2) (C) 12-Day<br>PRE-Electic<br>Report for t | Primary (12P)                                    | General                     |                                                                                              |
| Quarterly Report<br>January 31<br>Year-End Report<br>July 31 Mid-Yea<br>Report (Non-ele       | rt (YE)<br>ar(d) 30-Day                           |                                                  |                             | in the State of                                                                              |
| Year Only) (MY<br>Termination Rep<br>(TER)                                                    | POST-Elect     Report for t     port              |                                                  | Runoff (                    | 30R) Special (30S)<br>in the<br>State of                                                     |
| 5. Covering Period                                                                            |                                                   | 15 through                                       | 06 / 30                     | 2015                                                                                         |
| I certify that I have examine<br>Type or Print Name of Treas                                  | _                                                 | · ·                                              | lief it is true, correct an | d complete.                                                                                  |
| Signature of Treasurer                                                                        | D-70                                              | Tout                                             | Date 07                     | ໍ້ <sup>1</sup> 13° <sup>(</sup> 2015)                                                       |
| NOTE: Submission of false, en<br>Office<br>Use<br>Only                                        | rroneous, or incomplete info                      | rmation may subject the perso                    | n signing this Report to    | FEC FORM 3X<br>Rev. 12/2004                                                                  |