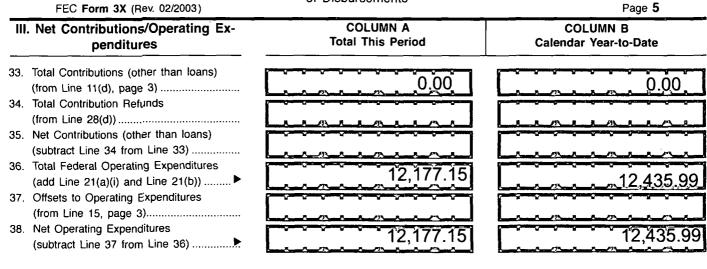

|             |               |
|          | _   |               |              |              |              |            | ~         |             |               |
|          | -   | -             |              | -            | -            | -          | -         | -           | -             |
|          |     |               | -            | ~            |              |            |           | ~           |               |
|          | _R_ | <b>_</b>      | _^           |              | <i></i>      |            |           | <u>~</u>    |               |
|          |     |               |              |              |              |            |           |             |               |



12,177.15





FE6AN026

from Line 31).....

## DETAILED SUMMARY PAGE

of Disbursements



FE6AN026

| SC        | HEDULE A (FEC Form 3X)                                                                          |                       | ·                                                                      | FOR LINE NUMBER: PAGE OF                                                                        |  |  |  |  |  |
|-----------|-------------------------------------------------------------------------------------------------|-----------------------|------------------------------------------------------------------------|-------------------------------------------------------------------------------------------------|--|--|--|--|--|
|           |                                                                                                 |                       | Use sepa