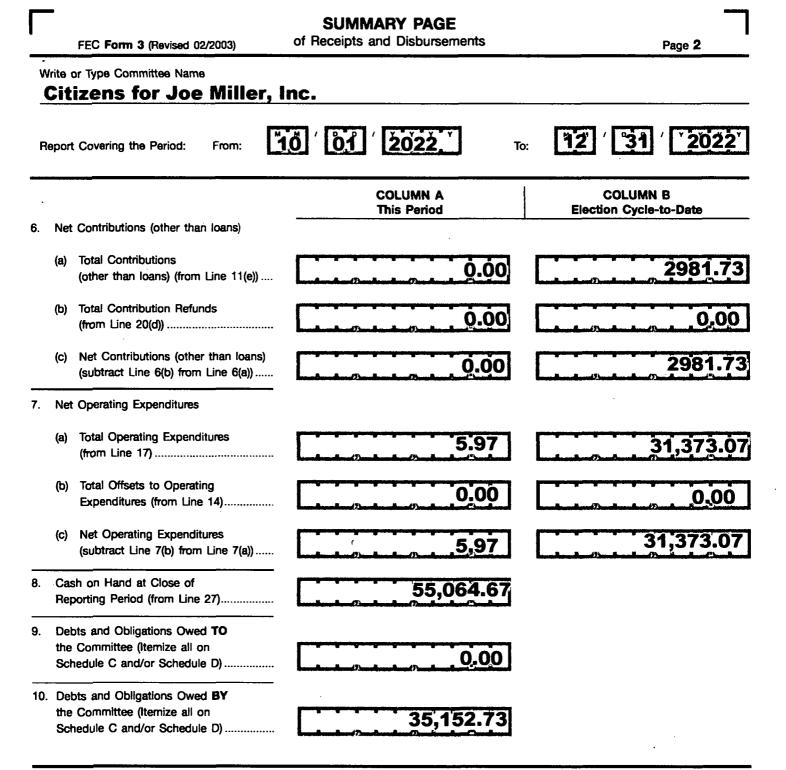

## III. CASH SUMMARY

| 23. CASH ON HAND AT BEGINNING OF REPORTING PERIOD.                               | 5,064.67 |
|----------------------------------------------------------------------------------|----------|
| 24 TOTAL RECEIPTS THIS PERIOD (from Line 16, page 3)                             | .95      |
| 25. SUBTOTAL (add Line 23 and Line 24)                                           | 5,065.62 |
| 26. TOTAL DISBURSEMENTS THIS PERIOD (from Line 22)                               | 5.97     |
| 27. CASH ON HAND AT CLOSE OF REPORTING PERIOD<br>(subtract Line 26 from Line 25) | 5,059.65 |