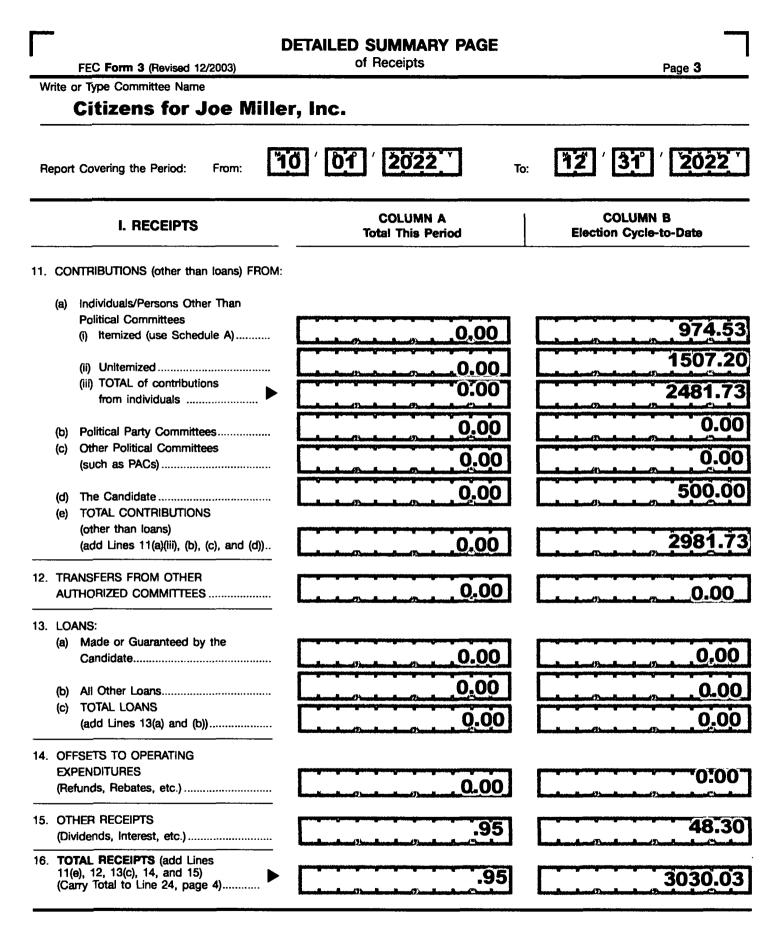

## **DETAILED SUMMARY PAGE**

| of Disbursements              | Page 4                                                                                                                                                                                                                                                                                              |  |
|-------------------------------|-----------------------------------------------------------------------------------------------------------------------------------------------------------------------------------------------------------------------------------------------------------------------------------------------------|--|
| COLUMN A<br>Total This Period | COLUMN B<br>Election Cycle-to-Date                                                                                                                                                                                                                                                                  |  |
| 5.97                          | 31,373.07                                                                                                                                                                                                                                                                                           |  |
|                               |                                                                                                                                                                                                                                                                                                     |  |
|                               |                                                                                                                                                                                                                                                                                                     |  |
|                               | 0.00                                                                                                                                                                                                                                                                                                |  |
| 0.00                          | 750.00                                                                                                                                                                                                                                                                                              |  |
| 0.00                          | 750.00                                                                                                                                                                                                                                                                                              |  |
| _                             |                                                                                                                                                                                                                                                                                                     |  |
|                               | 0.00                                                                                                                                                                                                                                                                                                |  |
|                               | 0.00                                                                                                                                                                                                                                                                                                |  |
| 0.00                          | 0.00                                                                                                                                                                                                                                                                                                |  |
|                               | 0.00                                                                                                                                                                                                                                                                                                |  |
| 0.00                          | 0.00                                                                                                                                                                                                                                                                                                |  |
| 5.97                          | 32,123.07                                                                                                                                                                                                                                                                                           |  |
|                               | COLUMN A         Total This Period $5.97$ $72$ $72$ $72$ $72$ $72$ $72$ $72$ $72$ $72$ $72$ $72$ $72$ $72$ $72$ $72$ $72$ $72$ $72$ $72$ $72$ $72$ $72$ $72$ $72$ $72$ $72$ $72$ $72$ $72$ $72$ $72$ $72$ $72$ $72$ $72$ $72$ $72$ $72$ $72$ $72$ $72$ $72$ $72$ $72$ $72$ $72$ $72$ $72$ $72$ </td |  |