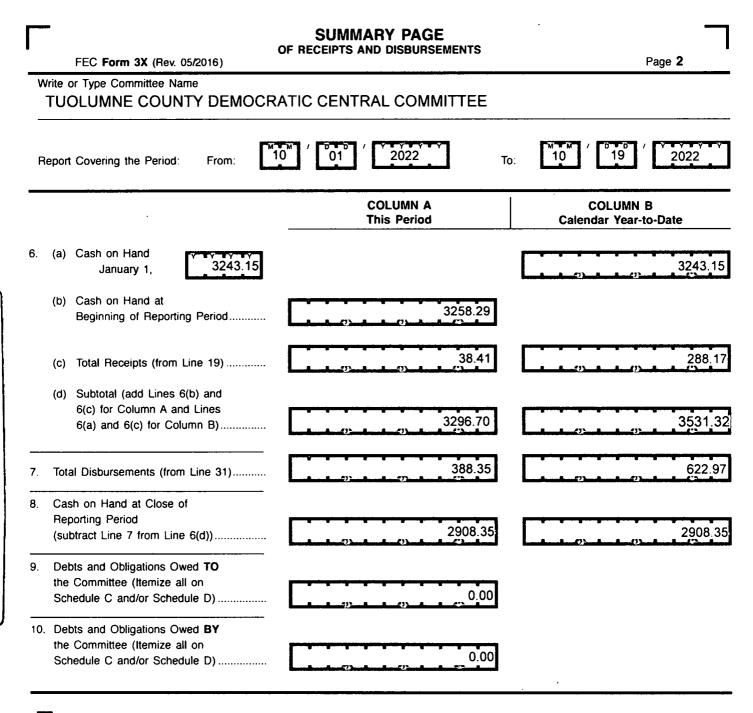

# DETAILED SUMMARY PAGE

\_

\_

| 8                                                                    | of Receipts                            |                                                               |
|----------------------------------------------------------------------|----------------------------------------|---------------------------------------------------------------|
| FEC Form 3X (Rev. 05/2016)                                           | · · · · · · · · · · · · · · · · · · ·  | Page 3                                                        |
| Write or Type Committee Name<br>TUOLUMNE COUNTY DEMOCRATIC CE        |                                        |                                                               |
|                                                                      |                                        |                                                               |
|                                                                      |                                        |                                                               |
| I. Receipts                                                          | COLUMN A<br>Total This Period          | COLUMN B<br>Calendar Year-to-Date                             |
| 11. Contributions (other than loans) From:                           |                                        |                                                               |
| (a) Individuals/Persons Other                                        |                                        |                                                               |
| Than Political Committees (i) Itemized (use Schedule A)              | 0.00                                   | 0.00                                                          |
|                                                                      |                                        |                                                               |
| (ii) Unitemized                                                      | 38.41                                  | 288.17                                                        |
| (iii) TOTAL (add                                                     |                                        | المربع من من مسلم مسلم من |
| Lines 11(a)(i) and (ii)▶                                             |                                        |                                                               |
|                                                                      |                                        |                                                               |
| (b) Political Party Committees<br>(c) Other Political Committees     |                                        |                                                               |
| (such as PACs)                                                       |                                        |                                                               |
| (d) Total Contributions (add Lines                                   |                                        | <u> </u>                                                      |
| 11(a)(iii), (b), and (c)) (Carry                                     |                                        | 200 17                                                        |
| Totals to Line 33, page 5)►                                          | <u> </u>                               |                                                               |
| 12. Transfers From Affiliated/Other                                  | ······································ | · · · · · · · · · · · · · · · · · · ·                         |
| Party Committees                                                     | <u> </u>                               |                                                               |
| 13. All Loans Received                                               |                                        |                                                               |
|                                                                      |                                        |                                                               |
| 14. Loan Repayments Received                                         | 0.00                                   | 0.00                                                          |
| 15. Offsets To Operating Expenditures                                |                                        |                                                               |
| (Refunds, Rebates, etc.)                                             |                                        | {·····································                        |
| (Carry Totals to Line 37, page 5)                                    | Lana a a a a                           | <u>L </u>                                                     |
| 16. Refunds of Contributions Made<br>to Federal Candidates and Other |                                        |                                                               |
| Political Committees                                                 |                                        |                                                               |
| 17. Other Federal Receipts                                           |                                        |                                                               |
| (Dividends, Interest, etc.)                                          |                                        |                                                               |
| 18. Transfers from Non-Federal and Levin Fund                        | ds                                     |                                                               |
| (a) Non-Federal Account<br>(from Schedule H3)                        |                                        |                                                               |
|                                                                      | [ <u>]</u> ]                           |                                                               |
| (b) Levin Funds (from Schedule H5)                                   |                                        |                                                               |
|                                                                      |                                        |                                                               |
| (c) Total Transfers (add 18(a) and 18(b))                            | 0.00                                   | 0.00                                                          |
|                                                                      | <u>[</u>                               | <u> </u>                                                      |
| 19. Total Receipts (add Lines 11(d),                                 |                                        |                                                               |
| 12, 13, 14, 15, 16, 17, and 18(c))▶                                  | 38.41                                  | 288.17                                                        |
| 20 Total Federal Receipts                                            |                                        |                                                               |
| 20. Total Federal Receipts<br>(subtract Line 18(c) from Line 19)     | 38.41                                  | 288.17                                                        |
|                                                                      | [                                      |                                                               |

## **DETAILED SUMMARY PAGE**

of Disbursements

Page 4

| FEC Form | n 3X ( | Rev. 0 | 5/2016) |
|----------|--------|--------|---------|
|          | ebur   | como   | nte     |

#### COLUMN A This Period

| COL      | .UMN  | В       |
|----------|-------|---------|
| Calendar | Year- | to-Date |

į:

388.35

|             | II. Disbursements                                               | Total This Period                             |
|-------------|-----------------------------------------------------------------|-----------------------------------------------|
| 21.         | Operating Expenditures:                                         |                                               |
|             | (a) Allocated Federal/Non-Federal                               |                                               |
|             | Activity (from Schedule H4)                                     |                                               |
|             | (i) Federal Share                                               |                                               |
|             |                                                                 |                                               |
|             | (ii) Non-Federal Share                                          |                                               |
|             | (b) Other Federal Operating                                     |                                               |
|             | Expenditures                                                    |                                               |
|             | (c) Total Operating Expenditures                                |                                               |
|             | (add 21(a)(i), (a)(ii), and (b))                                |                                               |
| 22.         | Transfers to Affiliated/Other Party                             |                                               |
|             | Committees                                                      | 388.3                                         |
| 23.         | Contributions to                                                | <u>۲۰۰۰ ۲۰۰۰ ۲۰۰۰ ۲۰۰۰ ۲۰۰۰ ۲۰۰۰ ۲۰۰۰ ۲۰۰</u> |
|             | Federal Candidates/Committees<br>and Other Political Committees |                                               |
|             |                                                                 |                                               |
|             | Independent Expenditures                                        |                                               |
| 25.         | (use Schedule E)<br>Coordinated Party Expenditures              | L                                             |
|             | (52 U.S.C. § 30116(d))<br>(use Schedule F)                      |                                               |
|             | (Use Schedule F)                                                | l <u>l</u>                                    |
|             |                                                                 |                                               |
| <b>26</b> . | Loan Repayments Made                                            |                                               |
|             |                                                                 |                                               |
| 27.         | Loans Made                                                      |                                               |
| 28.         | Refunds of Contributions To:<br>(a) Individuals/Persons Other   |                                               |
|             | Than Political Committees                                       |                                               |
|             |                                                                 |                                               |
|             | (b) Political Party Committees                                  |                                               |
|             | (c) Other Political Committees                                  | Carlon                                        |
|             | (such as PACs)                                                  |                                               |
|             | , ,                                                             |                                               |
|             | (d) Total Contribution Refunds                                  | · · · · · · · · · · · · · · · · · · ·         |
|             | (add Lines 28(a), (b), and (c))                                 |                                               |
|             |                                                                 | <u></u>                                       |
| 29.         | Other Disbursements (Including                                  | ······································        |
|             | Non-Federal Donations)                                          |                                               |
|             |                                                                 | <u>[</u>                                      |
| 30.         | Federal Election Activity (52 U.S.C. § 30101)                   | 20))                                          |
|             | (a) Allocated Federal Election Activity                         |                                               |
|             | (from Schedule H6)                                              |                                               |
|             | (i) Federal Share                                               | ······································        |
|             | ()                                                              |                                               |

- (ii) "Levin" Share.....
- (b) Federal Election Activity Paid Entirely With Federal Funds .....
- (c) Total Federal Election Activity (add Lines 30(a)(i), 30(a)(ii) and 30(b)).....
- 31. Total Disbursements (add Lines 21(c), 22, 23, 24, 25, 26, 27, 28(d), 29 and 30(c)) ...
- 32. Total Federal Disbursements (subtract Line 21(a)(ii) and Line 30(a)(ii) from Line 31).....

### Page 5 COLUMN B

| III. Net Contributions/<br>Operating Expenditures                               | COLUMN A<br>Total This Period | COLUMN B<br>Calendar Year-to-Date |
|---------------------------------------------------------------------------------|-------------------------------|-----------------------------------|
| L<br>33. Total Contributions (other than loans)<br>(from Line 11(d), page 3)    | 38.41                         |                                   |
| 34. Total Contribution Refunds<br>(from Line 28(d))                             |                               |                                   |
| 35. Net Contributions (other than loans)<br>(subtract Line 34 from Line 33)     | 20.44                         | 2                                 |
| 36. Total Federal Operating Expenditures<br>(add Line 21(a)(i) and Line 21(b))▶ | 0.00                          | 2                                 |
| 37. Offsets to Operating Expenditures<br>(from Line 15, page 3)                 |                               |                                   |

38. Net Operating Expenditures (subtract Line 37 from Line 36) ......

r

FEC Form 3X (Rev. 05/2016)

| ┝┿ |   |            |            |   | <u></u>                  |   |   | 10 |
|----|---|------------|------------|---|--------------------------|---|---|----|
|    |   | -          |            |   |                          | - | - | -  |
|    |   |            |            |   |                          |   |   |    |
|    |   | <i>(</i> ) | - <b>b</b> | _ | C)                       |   | _ | -  |
|    | • |            | •          | • | •                        |   | • |    |
|    |   | <u></u>    |            |   | $\overline{\mathcal{O}}$ |   |   | -  |
|    |   |            |            |   | -                        |   |   |    |
|    |   |            |            |   | - 973                    |   |   |    |
|    |   | .0         |            |   |                          | _ |   |    |
|    |   |            |            |   |                          |   |   |    |
|    |   |            |            |   |                          |   |   |    |
|    |   |            |            | · |                          |   |   |    |

|     | 288.17  |
|-----|---------|
|     |         |
|     | 288.17  |
|     | 234.62  |
| (2) | A (2) A |
|     | 234.62  |