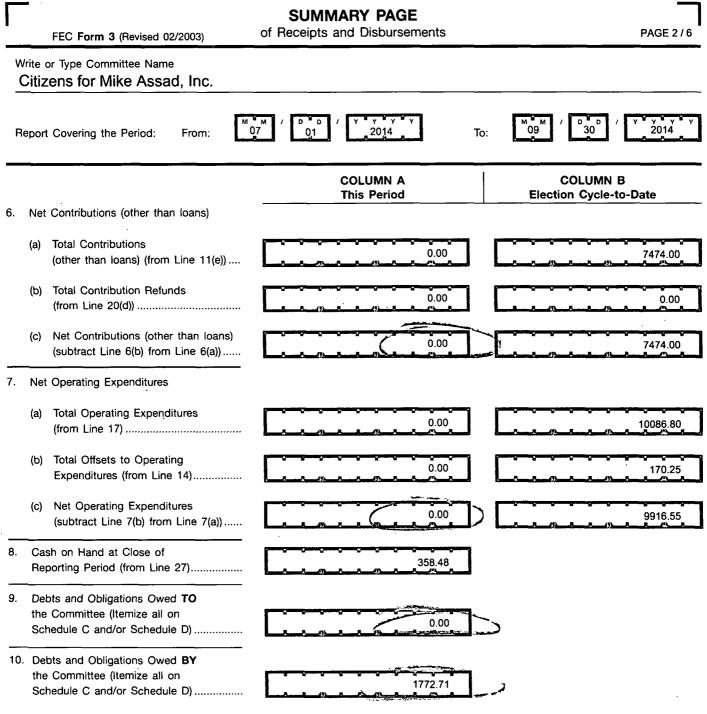

|                                                                                      |                                                                                               |                                                                                                                                                            | 10-1.                       | PAGE 1/6                                       |
|--------------------------------------------------------------------------------------|-----------------------------------------------------------------------------------------------|------------------------------------------------------------------------------------------------------------------------------------------------------------|-----------------------------|------------------------------------------------|
| FEC<br>FORM 3                                                                        |                                                                                               | RECEIPTS<br>BORSEMENTS<br>thorized Committee                                                                                                               |                             | RECEIVED<br>Usedaly AM D. LE                   |
| 1. NAME OF<br>COMMITTEE (in                                                          | TYPE OR PRINT                                                                                 | ✓ Example: If typing, ty over the lines.                                                                                                                   | pe 12FE4M5 <sup>LC</sup>    | MAL CENTER                                     |
| Citizens for Mi                                                                      | ke Assad, Inc.                                                                                |                                                                                                                                                            |                             |                                                |
| ADDRESS (number an<br>Check if di<br>than previo<br>reported. (A<br>2. FEC IDENTIFIC | fferent<br>usly j Atlantic City                                                               | # 2209-1<br>                                                                                                                                               |                             |                                                |
| C C005464                                                                            | 16                                                                                            | 3. IS THIS NEW<br>REPORT (N) O                                                                                                                             | R AMENDED                   | STATE ▼ DISTRICT                               |
| (a) Guarter!y F<br>April 1<br>July 15                                                | Reports:<br>5 Quarterly Report (Q1)<br>5 Quarterly Report (Q2)<br>er 15 Quarterly Report (Q3) | (b) 12-Day <b>PRE</b> -Election Report for<br>Primary (12P)<br>Convention (12C)<br>Election on<br>(c) 30-Day <b>POST</b> -Election Report<br>General (30G) | General (12G) Special (12S) | Runoff (12R)<br>in the<br>State of             |
| Termin                                                                               | ation Report (TER)                                                                            | Election on                                                                                                                                                |                             | in the State of                                |
| 5. Covering Period                                                                   |                                                                                               | Y Y Y Y through                                                                                                                                            |                             | Y Y Y<br>2014                                  |
| Type or Print Name<br>Signature of Treasur<br>NOTE: Submission o                     | of Treasurer Doroth<br>er Auttf                                                               | the best of my knowledge and believed by L. Assad                                                                                                          | Date 70                     | 13 ' <u>2014</u><br>nalties of 2 U.S.C. §437g. |
| Office G<br>Use<br>Only                                                              | 0.20 10                                                                                       |                                                                                                                                                            |                             | EC FORM 3<br>Revised 02/2003)                  |