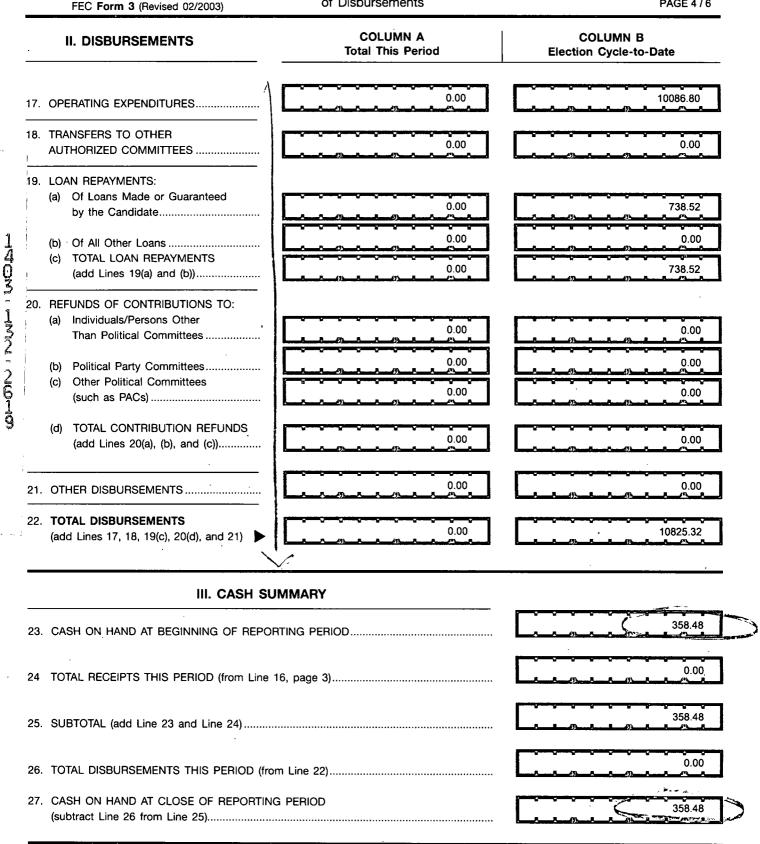

of Disbursements

PAGE 4/6

FE5AN018

| SCHEDULE D (FEC Form 3)                                                   |                     |                    |                             | PAGE 5 OF 6                                   |
|---------------------------------------------------------------------------|---------------------|--------------------|-----------------------------|-----------------------------------------------|
| DEBTS AND OBLIGATIONS                                                     |                     |                    | Jse separate<br>schedule(s) |                                               |
| Excluding Loans                                                           |                     |                    | for each<br>umbered line)   | (check only one) 9                            |
|                                                                           |                     |                    |                             | X 10                                          |
| Citizens for Mike Assad                                                   | , Inc.              |                    |                             |                                               |
| A. Full Name (Last, First, Middle Initial) of Debtor<br>Capital One, N.A. | or Creditor         |                    | Nature of D<br>Credit Car   | bebt (Purpose):<br>d Debt                     |
| Mailing Address PO Box 71083                                              |                     |                    |                             |                                               |
| City State<br>Charlotte                                                   | Zip Code<br>NC 28   | 3272               | _                           |                                               |
| Outstanding Balance Beginning This Period                                 |                     |                    | Transacti                   | on ID : SD10.4413                             |
| Amount Incurred This Period                                               | Payment Th          | his Period<br>0.00 | Outstandi                   | ing Balance at Close of This Period<br>570.83 |
|                                                                           |                     |                    | مسعسا ال                    |                                               |
| B. Full Name (Last, First, Middle Initial) of Debtor Capital One, N.A.    | or Creditor         |                    | Nature of D<br>Credit Car   | Debt (Purpose):<br>d Debt                     |
| Mailing Address PO Box 71083                                              |                     |                    |                             |                                               |
| City State<br>Charlotte                                                   | Zip Code<br>NC 28   | 3272               |                             |                                               |
| Outstanding Balance Beginning This Period<br>548.18                       |                     |                    | Transacti                   | ion ID : SD10.4587                            |
| Amount Incurred This Period                                               | Payment Ti          | his Period         | Outstand                    | ing Balance at Close of This Period           |
|                                                                           |                     | 0.00               |                             | 548.18                                        |
| C. Full Name (Last, First, Middle Initial) of Debtor                      | or Creditor         |                    |                             | Debt (Purpose):                               |
| Capital One, N.A.                                                         |                     |                    | Credit Car                  | rd Debt                                       |
| Mailing Address PO Box 71083                                              |                     |                    |                             |                                               |
| City<br>Charlotte                                                         | State Zip<br>NC 282 | Code               |                             |                                               |
| Outstanding Balance Beginning This Period                                 |                     |                    | Transac                     | tion ID : SD10.4740                           |
| 54.18                                                                     |                     |                    |                             |                                               |
| Amount Incurred This Period                                               | Payment T           | his Period         | Cutstand                    | ing Balance at Close of This Period           |
|                                                                           | <u>ttttt</u> _      | 0.00               |                             | 54.18                                         |
| 1) SUBTOTALS This Period This Page (optional)                             |                     |                    |                             | 1173.19                                       |
| 2) TOTALS This Period (last page this line number                         | only)               |                    | <u>▶</u> ⊨≕                 |                                               |
| 3) TOTAL OUTSTANDING LOANS from Schedule C                                | C (last page only)  |                    | <u> </u>                    |                                               |
| 4) ADD 2) and 3) and carry forward to appropriate                         | line of Summary Pag | e (last page only) | <u> </u>                    |                                               |