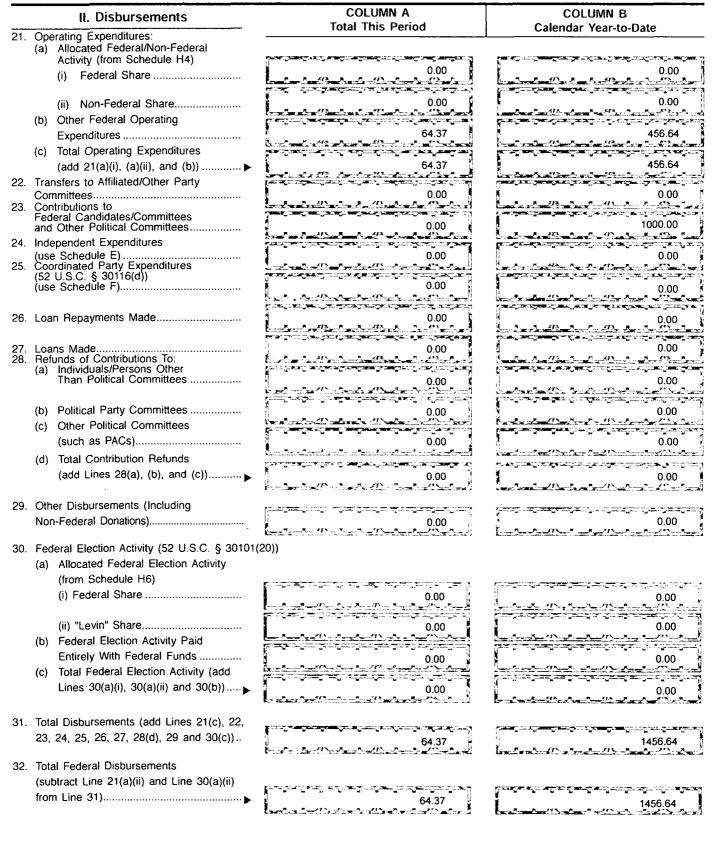

### **DETAILED SUMMARY PAGE**

of Disbursements

FEC Form 3X (Rev. 05/2016)

Page 4

# **DETAILED SUMMARY PAGE** of Disbursements

FEC Form 3X (Rev. 05/2016)

Page 5

| III. Net Contributions/<br>Operating Expenditures                                                 | COLUMN A<br>Total This Period | COLUMN B<br>Calendar Year-to-Date |
|---------------------------------------------------------------------------------------------------|-------------------------------|-----------------------------------|
| 33. Total Contributions (other than loans) (from Line 11(d), page 3)                              | 740.00                        | 2965.00                           |
| 34. Total Contribution Refunds (from Line 28(d))                                                  |                               | 0.00                              |
| <ol> <li>Net Contributions (other than loans)</li> <li>(subtract Line 34 from Line 33)</li> </ol> | 740.00                        | 2965.00                           |
| 36. Total Federal Operating Expenditures (add Line 21(a)(i) and Line 21(b))▶                      | 64.27                         | 456.64                            |
| 37. Offsets to Operating Expenditures (from Line 15, page 3)                                      |                               | 0.00                              |
| 38. Net Operating Expenditures (subtract Line 37 from Line 36)                                    | 64 37                         | 456.64                            |