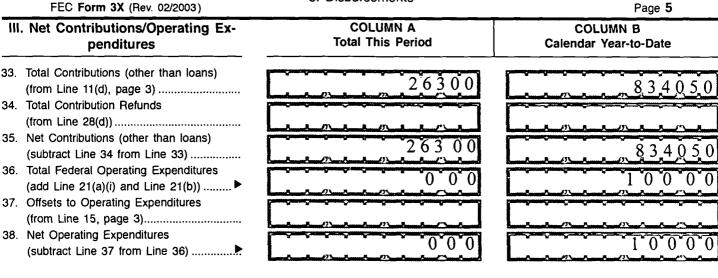

#### DETAILED SUMMARY PAGE

FEC Form 3X (Rev. 02/2003)

of Disbursements

COLUMN A

Page 4

COLUMN B

Calendar Year-to-Date

# II. Disbursements 21. Operating Expenditures: (a) Allocated Federal/Non-Federal

- Activity (from Schedule H4) (i) Federal Share ..... (ii) Non-Federal Share..... (b) Other Federal Operating Expenditures ..... (c) Total Operating Expenditures (add 21(a)(i), (a)(ii), and (b)) ..... > 22. Transfers to Affiliated/Other Party Committees..... 23. Contributions to Federal Candidates/Committees and Other Political Committees..... 24. Independent Expenditures (use Schedule E)..... Coordinated Party Expenditures (2 U.S.C. §441a(d)) 25. (use Schedule F)..... 26. Loan Repayments Made ..... Loans Made..... 28. Refunds of Contributions To: (a) Individuals/Persons Other Than Political Committees ..... (b) Political Party Committees ..... (c) Other Political Committees (such as PACs)..... (d) Total Contribution Refunds (add Lines 28(a), (b), and (c))..... ▶
- Federal Election Activity (2 U.S.C. §431(20))
   (a) Allocated Federal Election Activity

29. Other Disbursements .....

- (from Schedule H6) (i) Federal Share .....
  - (ii) "Levin" Share.....
  - (b) Federal Election Activity Paid Entirely With Federal Funds ......
     (c) Total Federal Election Activity (add ...
  - Lines 30(a)(i), 30(a)(ii) and 30(b)).... ►
- Total Disbursements (add Lines 21(c), 22, 23, 24, 25, 26, 27, 28(d), 29 and 30(c))...
- Total Federal Disbursements (subtract Line 21(a)(ii) and Line 30(a)(ii) from Line 31).....