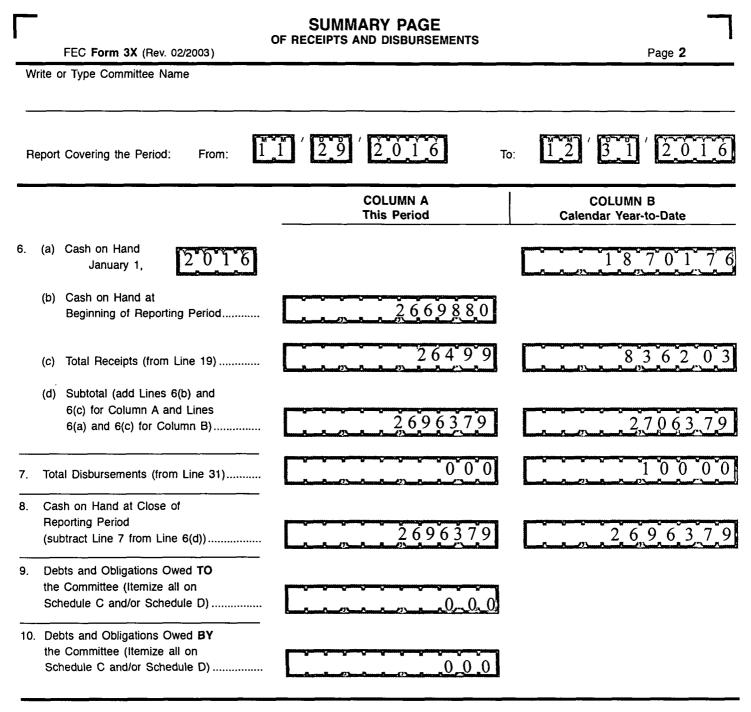

## DETAILED SUMMARY PAGE

.

•

of Receipts

FEC Form 3X (Rev. 06/2004)

Page 3

Write or Type Committee Name

| I. Receipts                                                            | COLUMN A<br>Total This Period                                                                                   | COLUMN B<br>Calendar Year-to-Date |  |  |
|------------------------------------------------------------------------|-----------------------------------------------------------------------------------------------------------------|-----------------------------------|--|--|
| Contributions (other than loans) From:                                 |                                                                                                                 |                                   |  |  |
| (a) Individuals/Persons Other<br>Than Political Committees             |                                                                                                                 |                                   |  |  |
| (i) Itemized (use Schedule A)                                          |                                                                                                                 |                                   |  |  |
|                                                                        |                                                                                                                 |                                   |  |  |
| (ii) Unitemized                                                        | 26300                                                                                                           | 834050                            |  |  |
| (iii) TOTAL (add                                                       | 26300                                                                                                           | 834050                            |  |  |
| Lines 11(a)(i) and (ii)▶                                               |                                                                                                                 |                                   |  |  |
| (b) Political Party Committees                                         |                                                                                                                 |                                   |  |  |
| (c) Other Political Committees                                         |                                                                                                                 |                                   |  |  |
| (such as PACs)                                                         |                                                                                                                 |                                   |  |  |
| (d) Total Contributions (add Lines<br>11(a)(iii), (b), and (c)) (Carry |                                                                                                                 |                                   |  |  |
| Totals to Line 33, page 5)                                             | 26300                                                                                                           | 834050                            |  |  |
| Transfers From Affiliated/Other                                        |                                                                                                                 |                                   |  |  |
| Party Committees                                                       |                                                                                                                 |                                   |  |  |
|                                                                        |                                                                                                                 |                                   |  |  |
| All Loans Received                                                     |                                                                                                                 |                                   |  |  |
| Loan Repayments Received                                               | ······································                                                                          |                                   |  |  |
| 6. Offsets To Operating Expenditures                                   |                                                                                                                 |                                   |  |  |
| (Refunds, Rebates, etc.)                                               |                                                                                                                 |                                   |  |  |
| (Carry Totals to Line 37, page 5)                                      |                                                                                                                 |                                   |  |  |
| Refunds of Contributions Made                                          |                                                                                                                 |                                   |  |  |
| to Federal Candidates and Other<br>Political Committees                |                                                                                                                 |                                   |  |  |
| 7. Other Federal Receipts                                              |                                                                                                                 |                                   |  |  |
| (Dividends, Interest, etc.)                                            | 1.99                                                                                                            | 215                               |  |  |
| 3. Transfers from Non-Federal and Levin Funds                          |                                                                                                                 |                                   |  |  |
| (a) Non-Federal Account                                                |                                                                                                                 |                                   |  |  |
| (from Schedule H3)                                                     |                                                                                                                 | <u> </u>                          |  |  |
| (b) Levin Funds (from Schedule H5)                                     |                                                                                                                 |                                   |  |  |
|                                                                        |                                                                                                                 |                                   |  |  |
| (c) Total Transfers (add 18(a) and 18(b))                              |                                                                                                                 |                                   |  |  |
| Research 3                                                             | na na falance ( Salance ( Salance ( Salance ( Salance ) Salance ( Salance ) Salance ( Salance ) Salance ( Salan |                                   |  |  |
| 9. Total Receipts (add Lines 11(d),                                    |                                                                                                                 |                                   |  |  |
| 12, 13, 14, 15, 16, 17, and 18(c))►                                    | 26499                                                                                                           | 836203                            |  |  |
|                                                                        |                                                                                                                 |                                   |  |  |
| 0. Total Federal Receipts<br>(subtract Line 18(c) from Line 19)        | ······································                                                                          |                                   |  |  |
|                                                                        |                                                                                                                 |                                   |  |  |