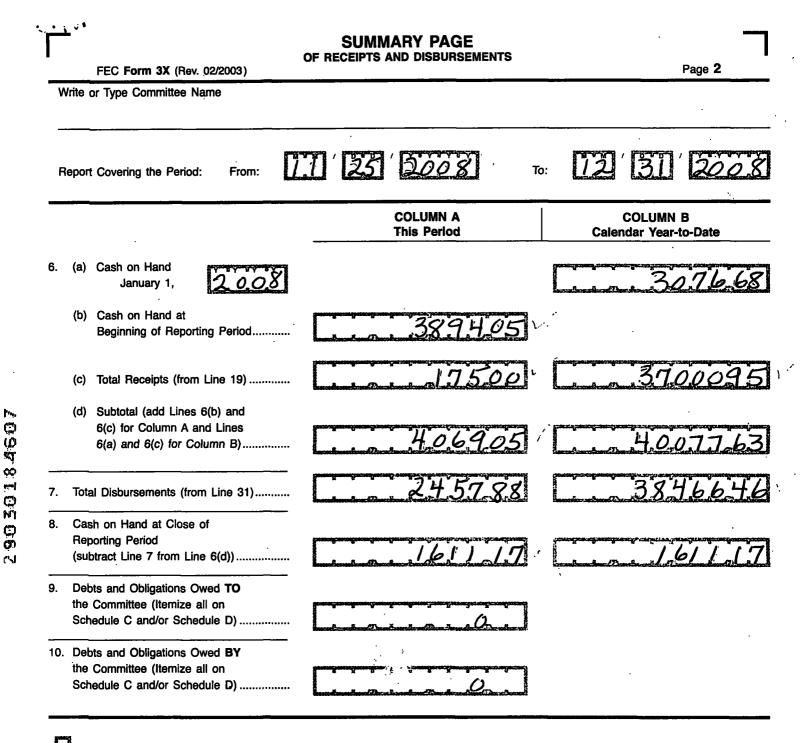

| • • • •                                                        |                                                                                   |                            |                                |                                           |                                                                                      |                                |                                                                                                           |
|----------------------------------------------------------------|-----------------------------------------------------------------------------------|----------------------------|--------------------------------|-------------------------------------------|--------------------------------------------------------------------------------------|--------------------------------|-----------------------------------------------------------------------------------------------------------|
| FEC<br>FORM 3X                                                 | REPORT OF RECEIPTS<br>AND DISBURSEMENTS<br>For Other Than An Authorized Committee |                            |                                |                                           | RECEIVED<br>REDERAL ELECTION<br>COMMISSION<br>PUDLIC DISCLOSURE<br>DIVIDED<br>OFFICE |                                |                                                                                                           |
| 1. NAME OF<br>COMMITTEE (in full                               | TYPE OR PRINT (                                                                   |                            | ample: If typ<br>or the lines. | ing, type                                 | 12FE4M                                                                               |                                |                                                                                                           |
| DEMOCRA                                                        | TIC: ACTIC                                                                        | DIN CLU                    | BOF                            | CHIC                                      | <u>a .</u>                                                                           | I_I_I_I_                       |                                                                                                           |
|                                                                |                                                                                   | 1 1 1 1 1                  | <u></u>                        |                                           |                                                                                      |                                |                                                                                                           |
| ADDRESS (number and si                                         | reet) 18:8:4 V/                                                                   | ALLOMBI                    | ROSA                           | AVE                                       |                                                                                      |                                |                                                                                                           |
| Check if different than previously                             | nt <u>Liii</u>                                                                    |                            |                                |                                           |                                                                                      |                                |                                                                                                           |
| than previously reported. (ACC)                                | CHICO                                                                             | <u> </u>                   |                                | ]                                         | KAI                                                                                  | 95926                          | -                                                                                                         |
| 2. FEC IDENTIFICAT                                             | ON NUMBER V                                                                       |                            |                                |                                           |                                                                                      |                                | DE 🔺                                                                                                      |
| C]0040'                                                        | 78.66                                                                             | 3. IS THIS<br>REPORT       |                                | NEW<br>(N) <b>OR</b>                      | Al<br>(A                                                                             | MENDED<br>)                    |                                                                                                           |
| 4. TYPE OF REPOI<br>(Choose One)<br>(a) Quarterly Report       | s:                                                                                | Feb 20 (M2)<br>Mar 20 (M3) |                                | May 20 (M5)<br>Jun 20 (M6)<br>Jul 20 (M7) | Sep                                                                                  | 20 (M8)<br>20 (M9)<br>20 (M10) | Nov 20 (M11)<br>(Non-Election<br>Year Only)<br>Dec 20 (M12)<br>(Non-Election<br>Year Only)<br>Jan 31 (YE) |
| July 15<br>July 15<br>Quarterly R<br>October 15<br>Quarterly R | eport (Q2)<br>Report                                                              | 3                          | Primary (12)<br>Convention     | ត់ស<br>្ត្រា                              | General<br>Special                                                                   |                                | Runoff (12R)                                                                                              |
| January 31<br>Year-End R                                       | eport (YE)                                                                        | Election on                |                                | n v b v                                   | an a                                             | in the State                   | of                                                                                                        |
| July 31 Mid<br>Report (Nor<br>Year Only)                       | -election (0) 50-bay<br>(MY) POST-                                                | Election                   | General (30                    | G) <u>;</u>                               | ; Runoff (                                                                           | 30R)                           | Special (30S)                                                                                             |
| ۳۰۰۰ Termination<br>۱۳۰۰ (TER)                                 | Report                                                                            | for the:<br>Election on    |                                |                                           | °γ ≿ γ <sup>a</sup> s-γ <b>eige</b> ig<br>πontron tt.an                              | in the<br>State of             | of Constants                                                                                              |
| 5. Covering Period                                             | 11 25                                                                             | 2008                       | through                        | 12                                        | 31                                                                                   | 2008                           |                                                                                                           |
| I certify that I have exam<br>Type or Print Name of T          | ined this Report and to the reasurer <u>MARI</u>                                  | <u> </u>                   | <u> </u>                       | belief it is tru                          |                                                                                      | d complete.                    |                                                                                                           |
| Signature of Treasurer                                         | Meaña a                                                                           | Rieg                       | ~                              |                                           | eate                                                                                 | 26                             | 2008                                                                                                      |
|                                                                | e, erroneous, or incomplete                                                       | information may su         | bject the per                  | rson signing th                           | nis Report to t                                                                      | he penalties of 2              | U.S.C. §437g.                                                                                             |
| FEGAN026                                                       |                                                                                   |                            |                                |                                           |                                                                                      | FEC FOF<br>Rev. 12/2           |                                                                                                           |