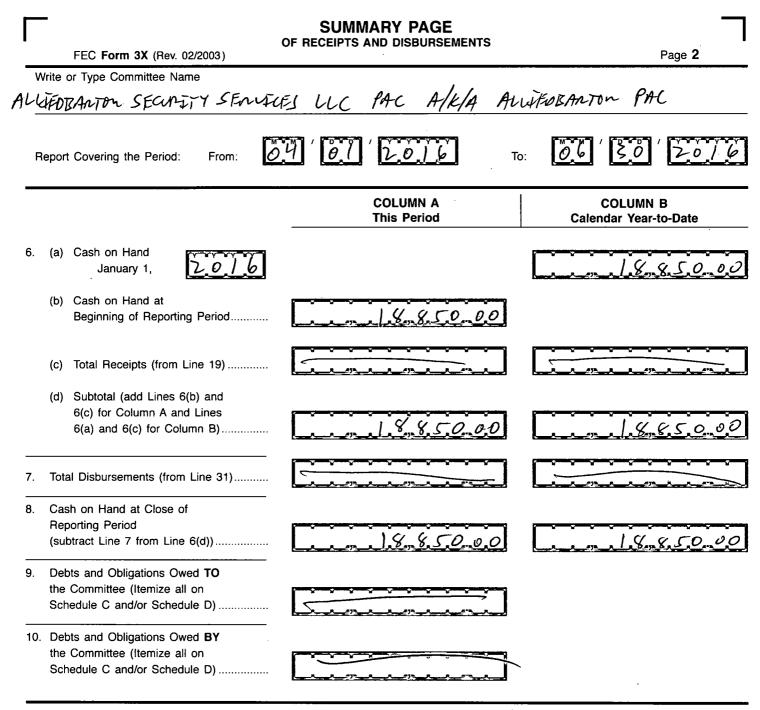

### For further information contact:

Federal Election Commission 999 E Street, NW Washington, DC 20463

Toll Free 800-424-9530 Local 202-694-1100

| Γ                                                          | FEC Form 3X (Rev. 02/2003)                                                                                                                                                                                       |                               |                                   |  |  |  |  |  |
|------------------------------------------------------------|------------------------------------------------------------------------------------------------------------------------------------------------------------------------------------------------------------------|-------------------------------|-----------------------------------|--|--|--|--|--|
| W                                                          | /rite or Type Committee Name                                                                                                                                                                                     |                               |                                   |  |  |  |  |  |
| AUGÉOBARTON SECURITY SERVICES UN PAC A/G/A AUGÉOBARTON PAC |                                                                                                                                                                                                                  |                               |                                   |  |  |  |  |  |
|                                                            | eport Covering the Period: From:                                                                                                                                                                                 | 7 61 2016 т                   | · 06 / 30 / 2016                  |  |  |  |  |  |
|                                                            | I. Receipts                                                                                                                                                                                                      | COLUMN A<br>Total This Period | COLUMN B<br>Calendar Year-to-Date |  |  |  |  |  |
| 11.                                                        | Contributions (other than loans) From:<br>(a) Individuals/Persons Other<br>Than Political Committees<br>(i) Itemized (use Schedule A)<br>(ii) Unitemized<br>(iii) TOTAL (add<br>Lines 11(a)(i) and (ii)          | <u> </u>                      |                                   |  |  |  |  |  |
| 12.                                                        | <ul> <li>(b) Political Party Committees</li> <li>(c) Other Political Committees (such as PACs)</li> <li>(d) Total Contributions (add Lines 11(a)(iii), (b), and (c)) (Carry Totals to Line 33, page 5)</li></ul> |                               |                                   |  |  |  |  |  |
| 13.                                                        | Party Committees                                                                                                                                                                                                 |                               |                                   |  |  |  |  |  |
|                                                            | Loan Repayments Received<br>Offsets To Operating Expenditures<br>(Refunds, Rebates, etc.)                                                                                                                        |                               |                                   |  |  |  |  |  |
| 16.                                                        | (Carry Totals to Line 37, page 5)<br>Refunds of Contributions Made<br>to Federal Candidates and Other<br>Political Committees                                                                                    |                               |                                   |  |  |  |  |  |
| 17.                                                        | Other Federal Receipts<br>(Dividends, Interest, etc.)                                                                                                                                                            |                               |                                   |  |  |  |  |  |
| 18.                                                        | (a) Non-Federal Account<br>(from Schedule H3)                                                                                                                                                                    |                               |                                   |  |  |  |  |  |
|                                                            | (b) Levin Funds (from Schedule H5)                                                                                                                                                                               |                               |                                   |  |  |  |  |  |
|                                                            | (c) Total Transfers (add 18(a) and 18(b))                                                                                                                                                                        |                               |                                   |  |  |  |  |  |
| 19.                                                        | Total Receipts (add Lines 11(d),<br>12, 13, 14, 15, 16, 17, and 18(c))▶                                                                                                                                          |                               |                                   |  |  |  |  |  |
| 20.                                                        | Total Federal Receipts<br>(subtract Line 18(c) from Line 19)►                                                                                                                                                    |                               |                                   |  |  |  |  |  |

#### COLUMN A COLUMN B III. Net Contributions/ **Total This Period Calendar Year-to-Date Operating Expenditures** 33. Total Contributions (other than loans) 0.00 (from Line 11(d), page 3) ..... (from Line 28(d)) .....

## 34. Total Contribution Refunds 35. Net Contributions (other than loans) (subtract Line 34 from Line 33) ..... 36. Total Federal Operating Expenditures (add Line 21(a)(i) and Line 21(b)) ......▶ 37. Offsets to Operating Expenditures (from Line 15, page 3)..... 38. Net Operating Expenditures (subtract Line 37 from Line 36) ......