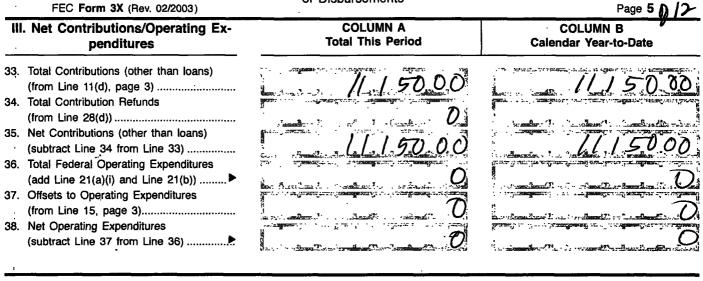

## For further information contact:

Federal Election Commission 999 E Street, NW Washington, DC 20463

> Toll Free 800-424-9530 Local 202-694-1100

pres (

FE6AN026

| Γ                            | DETAILED SUMMARY PAGE                                                                                                                                                                                    |                                       |                                                                                                                                                             |  |  |  |
|------------------------------|----------------------------------------------------------------------------------------------------------------------------------------------------------------------------------------------------------|---------------------------------------|-------------------------------------------------------------------------------------------------------------------------------------------------------------|--|--|--|
|                              | FEC Form 3X (Rev. 06/2004) Page 3 7/2                                                                                                                                                                    |                                       |                                                                                                                                                             |  |  |  |
| Write or Type Committee Name |                                                                                                                                                                                                          | LESSONS POLITICAL                     | ACTION COMMITTEE                                                                                                                                            |  |  |  |
| Re                           | port Covering the Period: From:                                                                                                                                                                          | 4 01 2010                             | To: 06 30 2010                                                                                                                                              |  |  |  |
| I. Receipts                  |                                                                                                                                                                                                          | COLUMN A<br>Total This Period         | COLUMN B<br>Calendar Year-to-Date                                                                                                                           |  |  |  |
|                              | Contributions (other than loans) From:<br>(a) Individuals/Persons Other<br>Than Political Committees<br>(i) Itemized (use Schedule A)<br>(ii) Unitemized<br>(iii) TOTAL (add<br>Lines 11(a)(i) and (ii)  | 11.150.00<br>D<br>11.150.00<br>D<br>0 | <u> </u>                                                                                                                                                    |  |  |  |
| 12.                          | <ul> <li>(d) Total Contributions (add Lines<br/>11(a)(iii), (b), and (c)) (Carry<br/>Totals to Line 33, page 5)</li> <li>▶</li> <li>Transfers From Affiliated/Other</li> <li>Party Committees</li> </ul> | <u> </u>                              | 11.15000                                                                                                                                                    |  |  |  |
|                              | All Loans Received                                                                                                                                                                                       |                                       |                                                                                                                                                             |  |  |  |
| 15.                          | Loan Repayments Received<br>Offsets To Operating Expenditures<br>(Refunds, Rebates, etc.)<br>(Carry Totals to Line 37, page 5)                                                                           |                                       |                                                                                                                                                             |  |  |  |
| 16.                          | Refunds of Contributions Made<br>to Federal Candidates and Other                                                                                                                                         |                                       | <ol> <li>University of the Wheendlever on Othersethers ("Said of em-<br/>grantic," of the major of the start of the spectrum prover parts proved</li> </ol> |  |  |  |
| ·                            | Political Committees<br>Other Federal Receipts                                                                                                                                                           |                                       |                                                                                                                                                             |  |  |  |
|                              | (Dividends, Interest, etc.)<br>Transfers from Non-Federal and Levin Funds                                                                                                                                | 0                                     |                                                                                                                                                             |  |  |  |
|                              | (a) Non-Federal Account<br>(from Schedule H3)                                                                                                                                                            |                                       |                                                                                                                                                             |  |  |  |
|                              | (b) Levin Funds (from Schedule H5)                                                                                                                                                                       |                                       | S. A similar in the structure of the                                                                                                                        |  |  |  |
| ļ                            | (c) Total Transfers (add 18(a) and 18(b))                                                                                                                                                                |                                       |                                                                                                                                                             |  |  |  |
|                              | Total Receipts (add Lines 11(d).<br>12, 13, 14, 15. 16, 17, and 18(c))►                                                                                                                                  |                                       |                                                                                                                                                             |  |  |  |
|                              | Total Federal Receipts<br>(subtract Line 18(c) from Line 19)▶                                                                                                                                            | 111.50.00                             | 11.150.00                                                                                                                                                   |  |  |  |