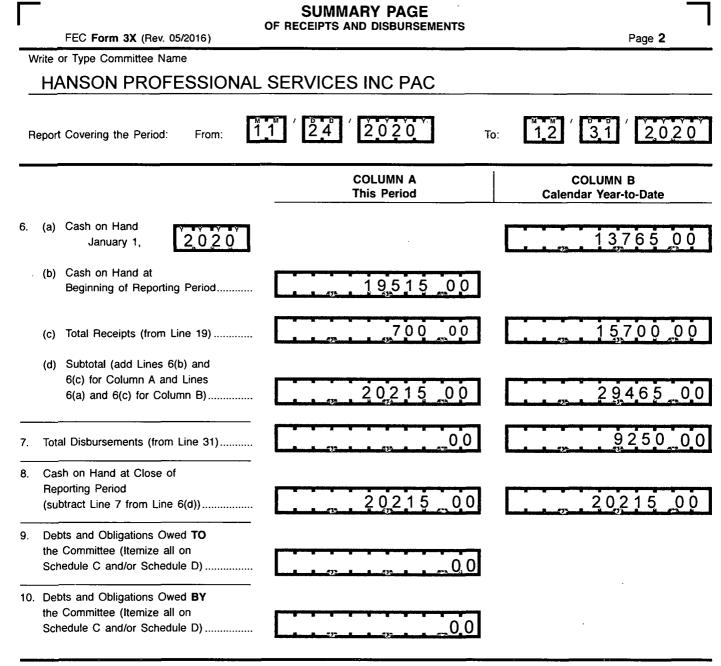

#### FEC Form 3X (Rev. 05/2016) Page 5 COLUMN A COLUMN B III. Net Contributions/ **Total This Period Operating Expenditures Calendar Year-to-Date** 33. Total Contributions (other than loans) 0\_0 5700 00 (from Line 11(d), page 3) ..... 34. Total Contribution Refunds (from Line 28(d)) ..... 35. Net Contributions (other than loans) 15700 0.0 (subtract Line 34 from Line 33) ..... 36. Total Federal Operating Expenditures 0.0 0.0 (add Line 21(a)(i) and Line 21(b)) ......▶ 37. Offsets to Operating Expenditures (from Line 15, page 3)..... 38. Net Operating Expenditures 0.0 (subtract Line 37 from Line 36) ......

Note to Column B: \$700 additional since last. report is due to refund reported on Page 3, Line 16.

00

0 0

1

| SCHEDULE A (FEC Form 3X) |                                                               |                                                      | FOR LINE NUMBER: PAGE 1 OF 1 |                                                                                            |  |  |
|--------------------------|---------------------------------------------------------------|------------------------------------------------------|------------------------------|--------------------------------------------------------------------------------------------|--|--|
| ITEMIZED RECEIPTS        |                                                               | Use separate schedule(s)<br>for each category of the | (check only one)             |                                                                                            |  |  |
|                          |                                                               |                                                      | Detailed Summary Page        |                                                                                            |  |  |
| An                       | y information copied from such Reports and Sta                | atemente ma                                          | L                            | 13 14 15 16 17                                                                             |  |  |
|                          | for commercial purposes, other than using the i               |                                                      |                              |                                                                                            |  |  |
|                          | NAME OF COMMITTEE (In Full)                                   |                                                      |                              | ,                                                                                          |  |  |
| $\mathbf{V}$             | HANSON PROFESSIONA                                            | AL SER                                               | VICES INC PAC                |                                                                                            |  |  |
|                          | Full Name of Individual (Last, First, Middle Initia           |                                                      | -                            |                                                                                            |  |  |
| Α.                       | FRIENDS OF DICK DURBIN (<br>Mailing Address                   | <u>COMMIT</u>                                        |                              | Date of Receipt                                                                            |  |  |
|                          | PO BOX 1949                                                   |                                                      |                              | 12 23 2020                                                                                 |  |  |
|                          | City                                                          | State                                                | Zip Code                     |                                                                                            |  |  |
|                          | SPRINGFIELD                                                   | IL IL                                                | 62705                        | Amount of Each Receipt this Period                                                         |  |  |
|                          | FEC ID number of contributing<br>federal political committee. |                                                      | 0148999                      | 700.00                                                                                     |  |  |
|                          |                                                               |                                                      |                              |                                                                                            |  |  |
|                          | Name of Employer (for Individual)                             | Occi                                                 | upation (for Individual)     |                                                                                            |  |  |
|                          | Receipt For:                                                  | Aggregate                                            | Year-to-Date V               | REFUND of contribution. Refund check was<br>inadvertently deposited in Hanson Professional |  |  |
|                          | Primary General                                               |                                                      | <u> </u>                     | Services Inc's corporate bank account.<br>To correct the mistake, on 12/23/2020            |  |  |
|                          | Other (specify) ▼                                             | L                                                    | 700 00                       | Hanson deposited \$700, the Durbin Committee refund amount, in the PAC bank account.       |  |  |
|                          | Full Name of Individual (Last, First, Middle Initia           | al) or Full O                                        | rganization Name             |                                                                                            |  |  |
| В.                       |                                                               |                                                      |                              | Date of Receipt                                                                            |  |  |
|                          | Mailing Address                                               |                                                      |                              |                                                                                            |  |  |
|                          | City                                                          | State                                                | Zip Code                     |                                                                                            |  |  |
|                          |                                                               |                                                      |                              | Amount of Each Receipt this Period                                                         |  |  |
|                          | FEC ID number of contributing<br>federal political committee. | C                                                    |                              |                                                                                            |  |  |
|                          | ·                                                             | ••••••••••••••••••••••••••••••••••••••               |                              |                                                                                            |  |  |
|                          | Name of Employer (for Individual)                             | Occ                                                  | upation (for Individual)     | Memo Item                                                                                  |  |  |
|                          | Receipt For:                                                  | Aggregate                                            | Year-to-Date V               | -                                                                                          |  |  |
|                          | Primary General                                               |                                                      |                              |                                                                                            |  |  |
|                          | Other (specify) ▼                                             | L                                                    |                              |                                                                                            |  |  |
| <u> </u>                 | Full Name of Individual (Last, First, Middle Initia           | al) or Full O                                        | rganization Name             | Date of Receipt                                                                            |  |  |
|                          | Mailing Address                                               |                                                      |                              |                                                                                            |  |  |
|                          | City                                                          | Stata                                                | Zin Codo                     |                                                                                            |  |  |
|                          | City                                                          | State                                                | Zip Code                     | Amount of Each Receipt this Period                                                         |  |  |
|                          | FEC ID number of contributing                                 |                                                      | ·····                        |                                                                                            |  |  |
|                          | federal political committee.                                  |                                                      |                              |                                                                                            |  |  |
|                          | Name of Employer (for Individual)                             | Occ                                                  | upation (for Individual)     | Memo Item                                                                                  |  |  |
|                          | Receipt For:                                                  | Aggregate                                            | Year-to-Date V               |                                                                                            |  |  |
|                          | Primary General                                               | - age oguto                                          |                              |                                                                                            |  |  |
|                          | Other (specify)                                               |                                                      | <u> </u>                     |                                                                                            |  |  |
|                          |                                                               |                                                      |                              |                                                                                            |  |  |
| s                        | UBTOTAL of Receipts This Page (optional)                      |                                                      | ••••••                       | 70000                                                                                      |  |  |
| T                        | OTAL This Period (last page this line number o                | nly)                                                 | <b>_ _</b>                   | 70000                                                                                      |  |  |