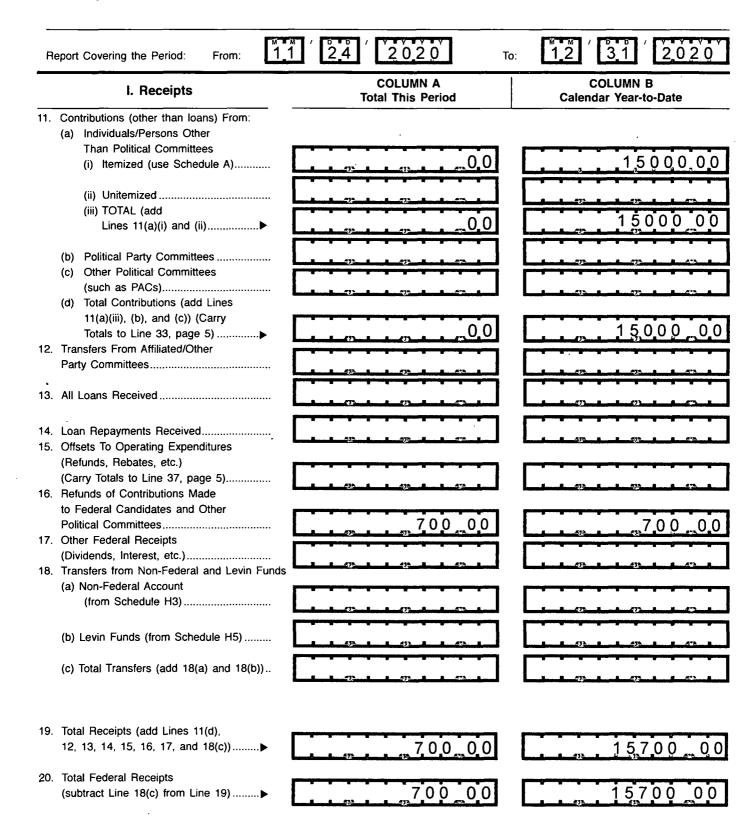

#### FEC Form 3X (Rev. 05/2016) Page 5 COLUMN A COLUMN B III. Net Contributions/ **Total This Period Operating Expenditures Calendar Year-to-Date** 33. Total Contributions (other than loans) 0\_0 5700 00 (from Line 11(d), page 3) ..... 34. Total Contribution Refunds (from Line 28(d)) ..... 35. Net Contributions (other than loans) 15700 0.0 (subtract Line 34 from Line 33) ..... 36. Total Federal Operating Expenditures 0.0 0.0 (add Line 21(a)(i) and Line 21(b)) ......▶ 37. Offsets to Operating Expenditures (from Line 15, page 3)..... 38. Net Operating Expenditures 0.0 (subtract Line 37 from Line 36) ......

Note to Column B: \$700 additional since last. report is due to refund reported on Page 3, Line 16.

00

0 0

1

| SCHEDULE A (FEC Form 3X) |                                                               |                                                      | FOR LINE NUMBER: PAGE 1 OF 1 |                                                                                            |  |  |
|--------------------------|---------------------------------------------------------------|------------------------------------------------------|------------------------------|--------------------------------------------------------------------------------------------|--|--|
| ITEMIZED RECEIPTS        |                                                               | Use separate schedule(s)<br>for each category of the | (check only one)             |                                                                                            |  |  |
|                          |                                                               |                                                      | Detailed Summary Page        |                                                                                            |  |  |
| An                       | y information copied from such Reports and Sta                | atemente ma                                          | L                            | 13 14 15 16 17                                                                             |  |  |
|                          | for commercial purposes, other than using the i               |                                                      |                              |                                                                                            |  |  |
|                          | NAME OF COMMITTEE (In Full)                                   |                                                      |                              | ,                                                                                          |  |  |
| $\mathbf{V}$             | HANSON PROFESSIONA                                            | AL SER                                               | VICES INC PAC                |                                                                                            |  |  |
|                          | Full Name of Individual (Last, First, Middle Initia           |                                                      | -                            |                                                                                            |  |  |
| Α.                       | FRIENDS OF DICK DURBIN (<br>Mailing Address                   | <u>COMMIT</u>                                        |                              | Date of Receipt                                                                            |  |  |
|                          | PO BOX 1949                                                   |                                                      |                              | 12 23 2020                                                                                 |  |  |
|                          | City                                                          | State                                                | Zip Code                     |                                                                                            |  |  |
|                          | SPRINGFIELD                                                   | IL IL                                                | 62705                        | Amount of Each Receipt this Period                                                         |  |  |
|                          | FEC ID number of contributing<br>federal political committee. |                                                      | 0148999                      | 700.00                                                                                     |  |  |
|                          |                                                               |                                                      |                              |                                                                                            |  |  |
|                          | Name of Employer (for Individual)                             | Occi                                                 | upation (for Individual)     |                                                                                            |  |  |
|                          | Receipt For:                                                  | Aggregate                                            | Year-to-Date V               | REFUND of contribution. Refund check was<br>inadvertently deposited in Hanson Professional |  |  |
|                          | Primary General                                               |                                                      | <u> </u>                     | Services Inc's corporate bank account.<br>To correct the mistake, on 12/23/2020            |  |  |
|                          | Other (specify) ▼                                             | L                                                    | 700 00                       | Hanson deposited \$700, the Durbin Committee refund amount, in the PAC bank account.       |  |  |
|                          | Full Name of Individual (Last, First, Middle Initia           | al) or Full O                                        | rganization Name             |                                                                                            |  |  |
| В.                       |                                                               |                                                      |                              | Date of Receipt                                                                            |  |  |
|                          | Mailing Address                                               |                                                      |                              |                                                                                            |  |  |
|                          | City                                                          | State                                                | Zip Code                     |                                                                                            |  |  |
|                          |                                                               |                                                      |                              | Amount of Each Receipt this Period                                                         |  |  |
|                          | FEC ID number of contributing<br>federal political committee. | C                                                    |                              |                                                                                            |  |  |
|                          | ·                                                             | ••••••••••••••••••••••••••••••••••••••               |                              |                                                                                            |  |  |
|                          | Name of Employer (for Individual)                             | Occ                                                  | upation (for Individual)     | Memo Item                                                                                  |  |  |
|                          | Receipt For:                                                  | Aggregate                                            | Year-to-Date V               | -                                                                                          |  |  |
|                          | Primary General                                               |                                                      |                              |                                                                                            |  |  |
|                          | Other (specify) ▼                                             | L                                                    |                              |                                                                                            |  |  |
| <u> </u>                 | Full Name of Individual (Last, First, Middle Initia           | al) or Full O                                        | rganization Name             | Date of Receipt                                                                            |  |  |
|                          | Mailing Address                                               |                                                      |                              |                                                                                            |  |  |
|                          | City                                                          | Stata                                                | Zin Codo                     |                                                                                            |  |  |
|                          | City                                                          | State                                                | Zip Code                     | Amount of Each Receipt this Period                                                         |  |  |
|                          | FEC ID number of contributing                                 |                                                      | ·····                        |                                                                                            |  |  |
|                          | federal political committee.                                  |                                                      |                              |                                                                                            |  |  |
|                          | Name of Employer (for Individual)                             | Occ                                                  | upation (for Individual)     | Memo Item                                                                                  |  |  |
|                          | Receipt For:                                                  | Aggregate                                            | Year-to-Date V               |                                                                                            |  |  |
|                          | Primary General                                               | - age oguto                                          |                              |                                                                                            |  |  |
|                          | Other (specify)                                               |                                                      | <u> </u>                     |                                                                                            |  |  |
|                          |                                                               |                                                      |                              |                                                                                            |  |  |
| s                        | UBTOTAL of Receipts This Page (optional)                      |                                                      | ••••••                       | 70000                                                                                      |  |  |
| T                        | OTAL This Period (last page this line number o                | nly)                                                 | <b>_ _</b>                   | 70000                                                                                      |  |  |