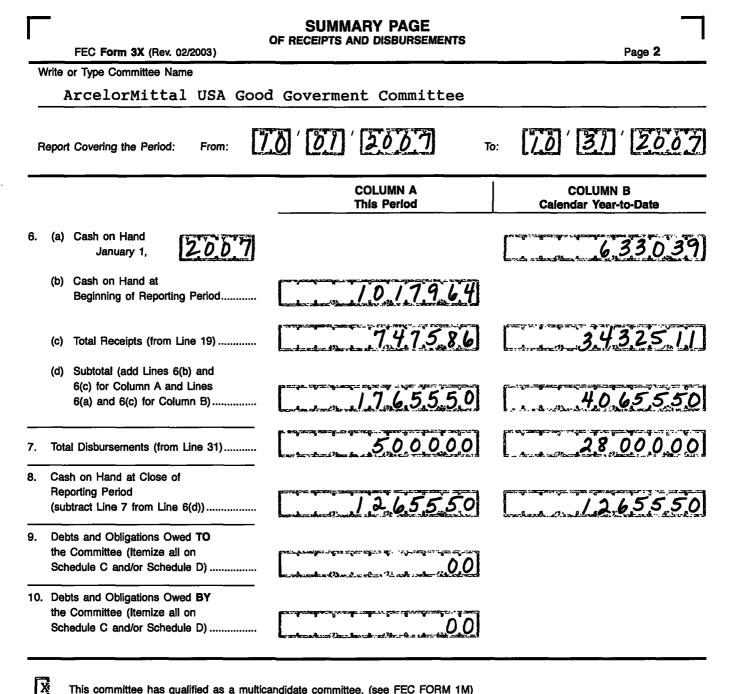

## For further information contact:

Federal Election Commission 999 E Street, NW Washington, DC 20463

Toll Free 800-424-9530 Local 202-694-1100

|                                        | DETAILED SUMMARY PAGE                                                                                                                                |                                                            |                                                                                                                                                                                                                                                                                                                                                                                                                                                                                                                                                                                                                                                                                                                                                                                                                                                                                                                                                                                                                                                                                                                                                                                                                                                                                                                                                                                                                                                                                                                                                                                                                                                                                                                                                                                                                                                                                                                                                                                                                                                                                                                                                                                                                                                                                                                                                                                                                                                                                            |  |
|----------------------------------------|------------------------------------------------------------------------------------------------------------------------------------------------------|------------------------------------------------------------|--------------------------------------------------------------------------------------------------------------------------------------------------------------------------------------------------------------------------------------------------------------------------------------------------------------------------------------------------------------------------------------------------------------------------------------------------------------------------------------------------------------------------------------------------------------------------------------------------------------------------------------------------------------------------------------------------------------------------------------------------------------------------------------------------------------------------------------------------------------------------------------------------------------------------------------------------------------------------------------------------------------------------------------------------------------------------------------------------------------------------------------------------------------------------------------------------------------------------------------------------------------------------------------------------------------------------------------------------------------------------------------------------------------------------------------------------------------------------------------------------------------------------------------------------------------------------------------------------------------------------------------------------------------------------------------------------------------------------------------------------------------------------------------------------------------------------------------------------------------------------------------------------------------------------------------------------------------------------------------------------------------------------------------------------------------------------------------------------------------------------------------------------------------------------------------------------------------------------------------------------------------------------------------------------------------------------------------------------------------------------------------------------------------------------------------------------------------------------------------------|--|
| •                                      | FEC Form 3X (Rev. 06/2004)                                                                                                                           | of Receipts                                                | Page 3                                                                                                                                                                                                                                                                                                                                                                                                                                                                                                                                                                                                                                                                                                                                                                                                                                                                                                                                                                                                                                                                                                                                                                                                                                                                                                                                                                                                                                                                                                                                                                                                                                                                                                                                                                                                                                                                                                                                                                                                                                                                                                                                                                                                                                                                                                                                                                                                                                                                                     |  |
| W                                      | Vrite or Type Committee Name                                                                                                                         |                                                            |                                                                                                                                                                                                                                                                                                                                                                                                                                                                                                                                                                                                                                                                                                                                                                                                                                                                                                                                                                                                                                                                                                                                                                                                                                                                                                                                                                                                                                                                                                                                                                                                                                                                                                                                                                                                                                                                                                                                                                                                                                                                                                                                                                                                                                                                                                                                                                                                                                                                                            |  |
|                                        | ArcelorMittal USA Good                                                                                                                               | Government Committee                                       |                                                                                                                                                                                                                                                                                                                                                                                                                                                                                                                                                                                                                                                                                                                                                                                                                                                                                                                                                                                                                                                                                                                                                                                                                                                                                                                                                                                                                                                                                                                                                                                                                                                                                                                                                                                                                                                                                                                                                                                                                                                                                                                                                                                                                                                                                                                                                                                                                                                                                            |  |
| R                                      | leport Covering the Period: From:                                                                                                                    | 01'07'2007 T                                               | 70 37 2007                                                                                                                                                                                                                                                                                                                                                                                                                                                                                                                                                                                                                                                                                                                                                                                                                                                                                                                                                                                                                                                                                                                                                                                                                                                                                                                                                                                                                                                                                                                                                                                                                                                                                                                                                                                                                                                                                                                                                                                                                                                                                                                                                                                                                                                                                                                                                                                                                                                                                 |  |
|                                        | I. Receipts                                                                                                                                          | COLUMN A<br>Total This Period                              | COLUMN B<br>Calendar Year-to-Date                                                                                                                                                                                                                                                                                                                                                                                                                                                                                                                                                                                                                                                                                                                                                                                                                                                                                                                                                                                                                                                                                                                                                                                                                                                                                                                                                                                                                                                                                                                                                                                                                                                                                                                                                                                                                                                                                                                                                                                                                                                                                                                                                                                                                                                                                                                                                                                                                                                          |  |
| 12.<br>13.<br>14.<br>15.<br>16.<br>17. | Contributions (other than loans) From:         (a) Individuals/Persons Other         Than Political Committees         (i) Itemized (use Schedule A) | $   \begin{array}{c}                                     $ | $ \begin{array}{c} 19.9.8.4.8.0 \\ 14.340.31 \\ 34.32511 \\ 0.0 \\ 0.0 \\ 0.0 \\ 0.0 \\ 0.0 \\ 0.0 \\ 0.0 \\ 0.0 \\ 0.0 \\ 0.0 \\ 0.0 \\ 0.0 \\ 0.0 \\ 0.0 \\ 0.0 \\ 0.0 \\ 0.0 \\ 0.0 \\ 0.0 \\ 0.0 \\ 0.0 \\ 0.0 \\ 0.0 \\ 0.0 \\ 0.0 \\ 0.0 \\ 0.0 \\ 0.0 \\ 0.0 \\ 0.0 \\ 0.0 \\ 0.0 \\ 0.0 \\ 0.0 \\ 0.0 \\ 0.0 \\ 0.0 \\ 0.0 \\ 0.0 \\ 0.0 \\ 0.0 \\ 0.0 \\ 0.0 \\ 0.0 \\ 0.0 \\ 0.0 \\ 0.0 \\ 0.0 \\ 0.0 \\ 0.0 \\ 0.0 \\ 0.0 \\ 0.0 \\ 0.0 \\ 0.0 \\ 0.0 \\ 0.0 \\ 0.0 \\ 0.0 \\ 0.0 \\ 0.0 \\ 0.0 \\ 0.0 \\ 0.0 \\ 0.0 \\ 0.0 \\ 0.0 \\ 0.0 \\ 0.0 \\ 0.0 \\ 0.0 \\ 0.0 \\ 0.0 \\ 0.0 \\ 0.0 \\ 0.0 \\ 0.0 \\ 0.0 \\ 0.0 \\ 0.0 \\ 0.0 \\ 0.0 \\ 0.0 \\ 0.0 \\ 0.0 \\ 0.0 \\ 0.0 \\ 0.0 \\ 0.0 \\ 0.0 \\ 0.0 \\ 0.0 \\ 0.0 \\ 0.0 \\ 0.0 \\ 0.0 \\ 0.0 \\ 0.0 \\ 0.0 \\ 0.0 \\ 0.0 \\ 0.0 \\ 0.0 \\ 0.0 \\ 0.0 \\ 0.0 \\ 0.0 \\ 0.0 \\ 0.0 \\ 0.0 \\ 0.0 \\ 0.0 \\ 0.0 \\ 0.0 \\ 0.0 \\ 0.0 \\ 0.0 \\ 0.0 \\ 0.0 \\ 0.0 \\ 0.0 \\ 0.0 \\ 0.0 \\ 0.0 \\ 0.0 \\ 0.0 \\ 0.0 \\ 0.0 \\ 0.0 \\ 0.0 \\ 0.0 \\ 0.0 \\ 0.0 \\ 0.0 \\ 0.0 \\ 0.0 \\ 0.0 \\ 0.0 \\ 0.0 \\ 0.0 \\ 0.0 \\ 0.0 \\ 0.0 \\ 0.0 \\ 0.0 \\ 0.0 \\ 0.0 \\ 0.0 \\ 0.0 \\ 0.0 \\ 0.0 \\ 0.0 \\ 0.0 \\ 0.0 \\ 0.0 \\ 0.0 \\ 0.0 \\ 0.0 \\ 0.0 \\ 0.0 \\ 0.0 \\ 0.0 \\ 0.0 \\ 0.0 \\ 0.0 \\ 0.0 \\ 0.0 \\ 0.0 \\ 0.0 \\ 0.0 \\ 0.0 \\ 0.0 \\ 0.0 \\ 0.0 \\ 0.0 \\ 0.0 \\ 0.0 \\ 0.0 \\ 0.0 \\ 0.0 \\ 0.0 \\ 0.0 \\ 0.0 \\ 0.0 \\ 0.0 \\ 0.0 \\ 0.0 \\ 0.0 \\ 0.0 \\ 0.0 \\ 0.0 \\ 0.0 \\ 0.0 \\ 0.0 \\ 0.0 \\ 0.0 \\ 0.0 \\ 0.0 \\ 0.0 \\ 0.0 \\ 0.0 \\ 0.0 \\ 0.0 \\ 0.0 \\ 0.0 \\ 0.0 \\ 0.0 \\ 0.0 \\ 0.0 \\ 0.0 \\ 0.0 \\ 0.0 \\ 0.0 \\ 0.0 \\ 0.0 \\ 0.0 \\ 0.0 \\ 0.0 \\ 0.0 \\ 0.0 \\ 0.0 \\ 0.0 \\ 0.0 \\ 0.0 \\ 0.0 \\ 0.0 \\ 0.0 \\ 0.0 \\ 0.0 \\ 0.0 \\ 0.0 \\ 0.0 \\ 0.0 \\ 0.0 \\ 0.0 \\ 0.0 \\ 0.0 \\ 0.0 \\ 0.0 \\ 0.0 \\ 0.0 \\ 0.0 \\ 0.0 \\ 0.0 \\ 0.0 \\ 0.0 \\ 0.0 \\ 0.0 \\ 0.0 \\ 0.0 \\ 0.0 \\ 0.0 \\ 0.0 \\ 0.0 \\ 0.0 \\ 0.0 \\ 0.0 \\ 0.0 \\ 0.0 \\ 0.0 \\ 0.0 \\ 0.0 \\ 0.0 \\ 0.0 \\ 0.0 \\ 0.0 \\ 0.0 \\ 0.0 \\ 0.0 \\ 0.0 \\ 0.0 \\ 0.0 \\ 0.0 \\ 0.0 \\ 0.0 \\ 0.0 \\ 0.0 \\ 0.0 \\ 0.0 \\ 0.0 \\ 0.0 \\ 0.0 \\ 0.0 \\ 0.0 \\ 0.0 \\ 0.0 \\ 0.0 \\ 0.0 \\ 0.0 \\ 0.0 \\ 0.0 \\ 0.0 \\ 0.0 \\ 0.0 \\ 0.0 \\ 0.0 \\ 0.0 \\ 0.0 \\ 0.0 \\ 0.0 \\ 0.0 \\ 0.0 \\ 0.0 \\ 0.0 \\ 0.0 \\ 0.0 \\ 0.0 \\ 0.0 \\ 0.0 \\ 0.0 \\ 0.0 \\ 0.0 \\ 0.0 \\ 0.0 \\ 0.0 \\ 0.0 \\ 0.0 \\ 0.0 \\ 0.0 \\ 0.0 \\ 0.0 \\ 0.0 \\ 0.0 \\ 0.0 \\ 0.0 \\ 0.0 \\ 0.0 \\ 0.0 \\ 0.0 \\ 0.0 \\ 0.0 \\ 0.0 \\ 0.0 \\ 0.$ |  |
| 19.                                    | Total Receipts (add Lines 11(d),<br>12, 13, 14, 15, 16, 17, and 18(c))                                                                               | 7,4,75,8.6                                                 | 3.4,3,2,5.1,1                                                                                                                                                                                                                                                                                                                                                                                                                                                                                                                                                                                                                                                                                                                                                                                                                                                                                                                                                                                                                                                                                                                                                                                                                                                                                                                                                                                                                                                                                                                                                                                                                                                                                                                                                                                                                                                                                                                                                                                                                                                                                                                                                                                                                                                                                                                                                                                                                                                                              |  |
| 20.                                    | Total Federal Receipts<br>(subtract Line 18(c) from Line 19)▶                                                                                        |                                                            | 34,3,25,1,1                                                                                                                                                                                                                                                                                                                                                                                                                                                                                                                                                                                                                                                                                                                                                                                                                                                                                                                                                                                                                                                                                                                                                                                                                                                                                                                                                                                                                                                                                                                                                                                                                                                                                                                                                                                                                                                                                                                                                                                                                                                                                                                                                                                                                                                                                                                                                                                                                                                                                |  |