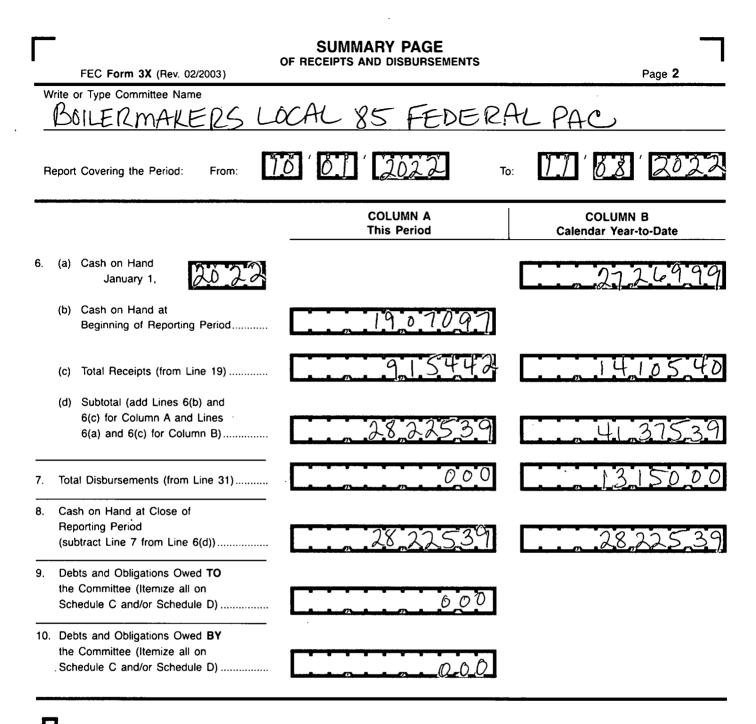

## For further information contact:

Federal Election Commission 999 E Street, NW Washington, DC 20463

Toll Free 800-424-9530 Local 202-694-1100

|     |                                                                         | DETAILED SUMMARY PAGE<br>of Receipts | Г                                 |
|-----|-------------------------------------------------------------------------|--------------------------------------|-----------------------------------|
|     | FEC Form 3X (Rev. 06/2004)                                              |                                      | Page 3                            |
|     | rite or Type Committee Name                                             |                                      |                                   |
| _(, | JOILERMAKERS LO                                                         | CAL 85 FED PAN                       | <u>C</u>                          |
| Re  | eport Covering the Period: From:                                        | 10 101 12022                         | · // 08 / 2022                    |
|     | I. Receipts                                                             | COLUMN A<br>Total This Period        | COLUMN B<br>Calendar Year-to-Date |
| 11. | Contributions (other than loans) From:<br>(a) Individuals/Persons Other |                                      |                                   |
|     | Than Political Committees                                               |                                      |                                   |
|     | (i) Itemized (use Schedule A)                                           |                                      |                                   |
|     | (ii) Unitemized                                                         | 9154424                              | 1410540                           |
|     | (iii) TOTAL (add                                                        |                                      |                                   |
|     | Lines 11(a)(i) and (ii)▶                                                | 1544                                 | 14,0540                           |
|     | (b) Political Party Committees                                          |                                      |                                   |
|     | (c) Other Political Committees                                          |                                      |                                   |
|     | (such as PACs)                                                          |                                      |                                   |
|     | (d) Total Contributions (add Lines                                      |                                      |                                   |
|     | 11(a)(iii), (b), and (c)) (Carry                                        | 915442                               | 1410542                           |
| 12  | Totals to Line 33, page 5)►<br>Transfers From Affiliated/Other          |                                      |                                   |
|     | Party Committees                                                        |                                      |                                   |
|     |                                                                         |                                      |                                   |
| 13. | All Loans Received                                                      |                                      |                                   |
| 14. | Loan Repayments Received                                                |                                      |                                   |
| 15. | Offsets To Operating Expenditures                                       |                                      |                                   |
|     | (Refunds, Rebates, etc.)                                                |                                      |                                   |
| 16  | (Carry Totals to Line 37, page 5)<br>Refunds of Contributions Made      |                                      |                                   |
| 10. | to Federal Candidates and Other                                         |                                      |                                   |
|     | Political Committees                                                    |                                      |                                   |
| 17. | Other Federal Receipts                                                  |                                      |                                   |
| 40  | (Dividends, Interest, etc.)                                             |                                      |                                   |
| 18. | Transfers from Non-Federal and Levin Fundation (a) Non-Federal Account  |                                      |                                   |
|     | (from Schedule H3)                                                      |                                      |                                   |
|     |                                                                         |                                      |                                   |
|     | (b) Levin Funds (from Schedule H5)                                      |                                      |                                   |
|     | (c) Total Transfers (add 18(a) and 18(b)).                              |                                      |                                   |
|     |                                                                         |                                      |                                   |
| 19. | Total Receipts (add Lines 11(d),                                        |                                      |                                   |
|     | 12, 13, 14, 15, 16, 17, and 18(c))                                      | 915442                               | 14,10540                          |
| 20. | Total Federal Receipts                                                  |                                      |                                   |
|     | (subtract Line 18(c) from Line 19)►                                     | 9,15442                              | 141105 40                         |
|     |                                                                         |                                      |                                   |

.

ļ

Ì

NONN+ 1N+ 08 + 0M+ 004Na509

.

| <ul> <li>(a) Allocated Federal/Non-Federal Activity (from Schedule H4)</li> <li>(i) Federal Share</li></ul>                                                                                                                                                                                                                                                                                                                                                                                                                                                                                                                                                                                                                                                                                                                                                                                                                                                                                                                                                                                                                                                                                                                                                                                                                                                                                                                               |                                                  | AILED SUMMARY PAGE<br>of Disbursements |                                       |
|-------------------------------------------------------------------------------------------------------------------------------------------------------------------------------------------------------------------------------------------------------------------------------------------------------------------------------------------------------------------------------------------------------------------------------------------------------------------------------------------------------------------------------------------------------------------------------------------------------------------------------------------------------------------------------------------------------------------------------------------------------------------------------------------------------------------------------------------------------------------------------------------------------------------------------------------------------------------------------------------------------------------------------------------------------------------------------------------------------------------------------------------------------------------------------------------------------------------------------------------------------------------------------------------------------------------------------------------------------------------------------------------------------------------------------------------|--------------------------------------------------|----------------------------------------|---------------------------------------|
| In: Orderating Expenditures:       in: Orderating Expenditures:         (a) Non-Federal Operating Expenditures       in: Orderating Expenditures         (b) Non-Federal Operating Expenditures       in: Orderating Expenditures         (c) Other Federal Operating Expenditures       in: Orderating Expenditures         (c) Other Federal Operating Expenditures       in: Orderating Expenditures         (c) Other Operating Expenditures       in: Orderating Expenditures         (c) Other Pederal Operating Expenditures       in: Orderating Expenditures         (c) Other Operating Expenditures       in: Orderating Expenditures         (c) Other Operating Expenditures       in: Orderating Expenditures         (c) State Operating Expenditures       in: Orderating Expenditures         (c) State Operating Expenditures       in: Orderation Expenditures         (c) State Operating Expenditures       in: Orderation Expenditures         (c) Contributions to:       in: Orderation Expenditures         (c) Contributions Te:       in: Orderation Expenditures         (c) Other Disbursements       in: Orderation Expenditures         (c) Other Disbursements       in: Orderation Expenditures         (d) Total Contribution Refunds       in: Orderation Activity (20 SC 431(20))         (a) Altocatel Expenditures       in: Orderation Contribution Expenditures         (b) Foderal Expenditures< | FEC Form 3X (Rev. 02/2003)                       |                                        | -                                     |
| 1. Operating Expenditures:         (a) Allocated Federal/Non-Federal         Activity (from Schedule H4)         (i) Non-Federal Share         (ii) Non-Federal Share         (iii) Non-Federal Share         (i) Other Federal Operating         Expenditures         (iii) Contributes         (iii) Contributes         (iii) Contributes         (iiii) Contributes         (iii) Contributes         (iiii) Contributes         (iiiii) Contributes         (iiii) Contributes         (iiii) Contributions To:         (iiii) Contributions To:         (iiii) Contributions To:         (iiii) Contribution Refunds         (iiii) Contribution Refunds         (iiii) Contributes                                                                                                                                                                                                                                                                                                                            | II. Disbursements                                |                                        |                                       |
| (i) Non-Federal Share         (b) Other Federal Operating         Expenditures         (c) Total Operating Expenditures         (add 21(a)(), (a)(b), and (b))         2. Transfers to Atliabate/Other Party         Committees         and Other Policical Committees         c) Use Schedule E)         5. Coordinated Party Expenditures         (c) Use Calculates         (c) Schedule E)         (c) Contributions to         Federal S of Contributions To;         (a) Total Contribution Refunds         (a) Total Contribution Refunds         (a) Total Contribution Refunds         (a) Total Contribution Refunds         (a) Allocated Federal Election Activity (20 S. C. §431(20))         (a) Allocated Federal Election Activity (20 C. S. §431(20))         (a) Allocated Federal Election Activity (20 C. C. §431(20))         (b) Federal Election Activity (21 S. C. §431(20))         (c) Total Federal Election Activity (20 C. C. §431(20))         (a) Allocated Federal Election Activity (20 C. 2. 2. 2. 2. 2. 2. 2. 2. 2. 2. 2. 2. 2.                                                                                                                                                                                                            | (a) Allocated Federal/Non-Federal                |                                        |                                       |
| (b) Oher Federal Operating Expenditures         (c) Total Operating Appenditures         (add 21(a)(0), (a)(0), and (b))         2: Transfers to Affliated/Other Party         Committees         and Other Political Committees         (b) Political Committees         (c) Other Political Committees         (d) Total Contribution Refunds         (each a PACs)         (e) Political Farty Committees         (formational Party Committees         (g) Other Political Committees         (g) Total Contribution Refunds         (g) Other Political Contribution Refunds         (g) Total Contribution Refunds         (h) Federal Election Activity         (h) Federal Election Activity         (h) Federal Elect                                                                                                                                                                                 | (i) Federal Share                                |                                        |                                       |
| Expenditures         (c) Total Operating Expenditures         (add 2(a(a)), (a)(), (a)(b))         2. Transfers to Affiliated/Direr Party         Committees         3. Contributions to         Federal Caddes/Committees         and Other Political Committees         (add 2(a(a)), (a)())         (b) Political Committees         (c) Total Operating Expenditures         (c) Conditidate Committees         (c) Conditidate Committees         (c) Conditidate Spenditures         (c) Conditidate Committees         (c) Conditidate Committees         (c) Contributions To:         (a) Individual/Person Other         Than Political Committees         (b) Political Party Committees         (c) Other Dolitical Committees         (d) Total Contribution Refunds         (add Lines 28(a), (b), and (c))         (e) Total Contribution Refunds         (i) Tederal Election Activity                                                                                                                                                                                                            |                                                  |                                        |                                       |
| (c) Total Operating Expenditures <ul> <li>(add 21(a)(i), (a)(i), and (b))</li> <li>(add 21(a)(i), (a)(i), and (b))</li> </ul> 2. Transfers to Affliated/Other Party         Committees                                                                                                                                                                                                                                                                                                                                                                                                                                                                                                                                                                                                                                                                                                                                                                                                                                                                                                                                                                                                                                                                                                                                                                                                                                                    | -                                                |                                        |                                       |
| (add 21(a)(0), (a)(ii), and (b))       >         2. Transfers to Affiliated/Other Party       >         Committees       >         3. Contributions to       >         Federal Cammittees       >         4. Independent Expenditures       >         (Jess Schedule F)       >         2. Contributions to       >         Contributions to       >         2. Contributions to       >         (Jess Schedule F)       > <td></td> <td></td> <td></td>                                                                                                                                                                                                                                                                                                                                              |                                                  |                                        |                                       |
| 12: Transfers to Affiliaed/Other Party         Committees         31: Contributions to         Federal Committees         and Other Political Committees         (a) Contributions To;         (a) Individuals/Persons Other         Than Ade         (b) Political Committees         (c) Other Political Committees         (a) Total Contribution Refunds         (add Lines 28(a), (b), and (c))                                                                                                                                                                                                                                                                                                                                                                                                                                                                                                                                                                                                                                                                       |                                                  |                                        |                                       |
| Committees                                                                                                                                                                                                                                                                                                                                                                                                                                                                                                                                                                                                                                                                                                                                                                                                                                                                                                                                                                                                                                                                                                                                                                                                                                                                                                                                                                                                                                |                                                  |                                        |                                       |
| Federal Candidates/Committees         and Other Political Committees         25. Use Schedule El.         26. Loan Repayments Made.         27. Loans Made.         28. Helunds of Contributions To:         (a) Individuals/Persons Other         Than Political Committees         (b) Political Party Committees         (c) Other Political Committees         (a) Individuals/Persons Other         (c) Other Political Committees         (c) Other Political Committees         (c) Other Political Committees         (a) Individuals/Persons Other         (d) Total Contribution Refunds         (a) data committees         (a) Individuals/Persons Other         (b) Political Committees         (c) Other Political Committees         (a) Loans Made.         (b) Political Committees         (c) Other Political Committees         (a) Individuals/Persons Other         (b) Political Committees         (a) Individuals/Persons Other         (c) Other Political Committees         (a) Individuals/Persons Other         (c) Other Political Committees         (a) Individuals/Persons Other         (b) Federal Share         (c) Total Federal Share         (i) "Levin" Share                                                                                                                                                                                                                                   |                                                  | $\mathcal{O}_{\mathcal{O}}\mathcal{O}$ | 000                                   |
| 5. (2) US C. \$441a(d)         (2) US C. \$441a(d)         (3) US C. \$441a(d)         (4) US C. \$441a(d)         (5) Coordinated Party Expenditures         (6) Loan Repayments Made         (6) Loan Repayments Made         (7) Loans Made         (7) Loans Made         (8) Returned of Contributions to:         (9) Political Committees         (10) Other Political Committees         (11) Otal Contribution Retunds         (12) Other Political Committees         (13) Otal Contribution Retunds         (ad Lines 28(a), (b), and (c))         (2) Other Disbursements         (13) Tederal Election Activity (2 U.S.C. \$431(20))         (a) Naticated Federal Election Activity (add Lines 28(a), (b), and (c))         (11) Teven" Share         (12) Tederal Election Activity (add Lines 30(a)(i))         (13) Total Disbursements (add Lines 21(c), 22, 23, 24, 25, 26, 27, 28(d), 29 and 30(c))         (2) Total Federal Disbursements         (3) Total Disbursements (add Lines 30(a)(i))         (2) Total Federal Disbursements         (3) Total Contribution Activity (add Lines 30(a)(ii))         (3) Total Disbursemen                                                                                                                                                  | Federal Candidates/Committees                    |                                        |                                       |
|                                                                                                                                                                                                                                                                                                                                                                                                                                                                                                                                                                                                                                                                                                                                                                                                                                                                                                                                                                                                                                                                                                                                                                                                                                                                                                                                                                                                                                           | Independent Expenditures                         |                                        |                                       |
| (2 US.C. \$441 [d))         (lse Schedule F)                                                                                                                                                                                                                                                                                                                                                                                                                                                                                                                                                                                                                                                                                                                                                                                                                                                                                                                                                                                                                                                                                                                                                                                                                                                                                                                                                                                              | (use Schedule E)                                 |                                        |                                       |
| 27. Loans Made                                                                                                                                                                                                                                                                                                                                                                                                                                                                                                                                                                                                                                                                                                                                                                                                                                                                                                                                                                                                                                                                                                                                                                                                                                                                                                                                                                                                                            | (2 U.S.C. §441a(d))<br>(use Schedule F)          |                                        |                                       |
| 27. Loans Made                                                                                                                                                                                                                                                                                                                                                                                                                                                                                                                                                                                                                                                                                                                                                                                                                                                                                                                                                                                                                                                                                                                                                                                                                                                                                                                                                                                                                            | S. Loan Renauments Made                          |                                        |                                       |
| 88. Fedurads of Contributions To:         (a) Individuals/Persons Other         Than Political Committees         (c) Other Political Committees         (c) Other Political Committees         (c) Other Political Committees         (d) Total Contribution Refunds         (add Lines 28(a), (b), and (c))                                                                                                                                                                                                                                                                                                                                                                                                                                                                                                                                                                                                                                                                                                                                                                                                                                                                                                                                                                                                                                                                                                                             |                                                  |                                        |                                       |
| <ul> <li>(a) Individuals/Persons Other<br/>Than Political Committees</li> <li>(b) Political Committees</li> <li>(c) Other Political Committees</li> <li>(such as PACs)</li> <li>(d) Total Contribution Refunds<br/>(add Lines 28(a), (b), and (c))</li> <li>(a) Allocated Federal Election Activity (2 U.S.C. §431(20))</li> <li>(a) Allocated Federal Election Activity<br/>(from Schedule H6)</li> <li>(i) Tevin" Share</li> <li>(ii) "Levin" Share</li> <li>(c) Total Federal Election Activity (add<br/>Lines 30(a)(i), 30(a)(ii) and 30(b))</li> <li>(c) Total Federal Election Activity (add<br/>Lines 30(a)(i), 30(a)(iii) and 30(b))</li> <li>(c) Total Federal Election Activity (add<br/>Lines 30(a)(i), 30(a)(iii) and 30(b))</li></ul>                                                                                                                                                                                                                                                                                                                                                                                                                                                                                                                                                                                                                                                                                        | 7. Loans Made                                    |                                        |                                       |
| <ul> <li>(c) Other Political Committees (such as PACs)</li></ul>                                                                                                                                                                                                                                                                                                                                                                                                                                                                                                                                                                                                                                                                                                                                                                                                                                                                                                                                                                                                                                                                                                                                                                                                                                                                                                                                                                          | (a) Individuals/Persons Other                    |                                        |                                       |
| <ul> <li>(c) Other Political Committees (such as PACs)</li></ul>                                                                                                                                                                                                                                                                                                                                                                                                                                                                                                                                                                                                                                                                                                                                                                                                                                                                                                                                                                                                                                                                                                                                                                                                                                                                                                                                                                          | (b) Political Party Committees                   |                                        |                                       |
| <ul> <li>(such as PACs)</li></ul>                                                                                                                                                                                                                                                                                                                                                                                                                                                                                                                                                                                                                                                                                                                                                                                                                                                                                                                                                                                                                                                                                                                                                                                                                                                                                                                                                                                                         |                                                  |                                        |                                       |
| (add Lines 28(a), (b), and (c))                                                                                                                                                                                                                                                                                                                                                                                                                                                                                                                                                                                                                                                                                                                                                                                                                                                                                                                                                                                                                                                                                                                                                                                                                                                                                                                                                                                                           |                                                  |                                        |                                       |
| <ul> <li>29. Other Disbursements</li></ul>                                                                                                                                                                                                                                                                                                                                                                                                                                                                                                                                                                                                                                                                                                                                                                                                                                                                                                                                                                                                                                                                                                                                                                                                                                                                                                                                                                                                | (d) Total Contribution Refunds                   |                                        |                                       |
| <ul> <li>30. Federal Election Activity (2 U.S.C. §431(20)) <ul> <li>(a) Allocated Federal Election Activity</li> <li>(irom Schedule H6)</li> <li>(i) Federal Share</li> <li>(ii) "Levin" Share.</li> <li>(b) Federal Election Activity Paid Entirely</li> <li>With Federal Funds</li> <li>(c) Total Federal Election Activity (add</li> <li>Lines 30(a)(i), 30(a)(ii) and 30(b)) &gt;</li> </ul> </li> <li>31. Total Disbursements (add Lines 21(c), 22, 23, 24, 25, 26, 27, 28(d), 29 and 30(c))</li> <li>32. Total Federal Disbursements (subtract Line 21(a)(ii) and Line 30(a)(ii)</li> </ul>                                                                                                                                                                                                                                                                                                                                                                                                                                                                                                                                                                                                                                                                                                                                                                                                                                         | (add Lines 28(a), (b), and (c)) ►                |                                        |                                       |
| <ul> <li>(a) Allocated Federal Election Activity<br/>(from Schedule H6)<br/>(i) Federal Share</li></ul>                                                                                                                                                                                                                                                                                                                                                                                                                                                                                                                                                                                                                                                                                                                                                                                                                                                                                                                                                                                                                                                                                                                                                                                                                                                                                                                                   | 9. Other Disbursements                           | 000                                    | 13,150,0                              |
| <ul> <li>(from Schedule H6)</li> <li>(i) Federal Share</li></ul>                                                                                                                                                                                                                                                                                                                                                                                                                                                                                                                                                                                                                                                                                                                                                                                                                                                                                                                                                                                                                                                                                                                                                                                                                                                                                                                                                                          | D. Federal Election Activity (2 U.S.C. §431(20)) |                                        |                                       |
| <ul> <li>(i) Federal Share</li></ul>                                                                                                                                                                                                                                                                                                                                                                                                                                                                                                                                                                                                                                                                                                                                                                                                                                                                                                                                                                                                                                                                                                                                                                                                                                                                                                                                                                                                      |                                                  |                                        |                                       |
| <ul> <li>(ii) "Levin" Share</li></ul>                                                                                                                                                                                                                                                                                                                                                                                                                                                                                                                                                                                                                                                                                                                                                                                                                                                                                                                                                                                                                                                                                                                                                                                                                                                                                                                                                                                                     |                                                  |                                        |                                       |
| <ul> <li>(b) Federal Election Activity Paid Entirely<br/>With Federal Funds</li></ul>                                                                                                                                                                                                                                                                                                                                                                                                                                                                                                                                                                                                                                                                                                                                                                                                                                                                                                                                                                                                                                                                                                                                                                                                                                                                                                                                                     | (i) Federal Share                                |                                        |                                       |
| <ul> <li>(b) Federal Election Activity Paid Entirely<br/>With Federal Funds</li></ul>                                                                                                                                                                                                                                                                                                                                                                                                                                                                                                                                                                                                                                                                                                                                                                                                                                                                                                                                                                                                                                                                                                                                                                                                                                                                                                                                                     | (ii) "I ourp" Shore                              |                                        | · · · · · · · · · · · · · · · · · · · |
| With Federal Funds                                                                                                                                                                                                                                                                                                                                                                                                                                                                                                                                                                                                                                                                                                                                                                                                                                                                                                                                                                                                                                                                                                                                                                                                                                                                                                                                                                                                                        |                                                  |                                        |                                       |
| <ul> <li>(c) Total Federal Election Activity (add<br/>Lines 30(a)(i), 30(a)(ii) and 30(b)) ▶</li> <li>31. Total Disbursements (add Lines 21(c), 22, 23, 24, 25, 26, 27, 28(d), 29 and 30(c))</li> <li>32. Total Federal Disbursements (subtract Line 21(a)(ii) and Line 30(a)(ii)</li> </ul>                                                                                                                                                                                                                                                                                                                                                                                                                                                                                                                                                                                                                                                                                                                                                                                                                                                                                                                                                                                                                                                                                                                                              |                                                  |                                        |                                       |
| Lines 30(a)(i), 30(a)(ii) and 30(b))▶         31. Total Disbursements (add Lines 21(c), 22, 23, 24, 25, 26, 27, 28(d), 29 and 30(c))         32. Total Federal Disbursements (subtract Line 21(a)(ii) and Line 30(a)(ii)                                                                                                                                                                                                                                                                                                                                                                                                                                                                                                                                                                                                                                                                                                                                                                                                                                                                                                                                                                                                                                                                                                                                                                                                                  |                                                  |                                        |                                       |
| 23, 24, 25, 26, 27, 28(d), 29 and 30(c))<br>32. Total Federal Disbursements<br>(subtract Line 21(a)(ii) and Line 30(a)(ii)                                                                                                                                                                                                                                                                                                                                                                                                                                                                                                                                                                                                                                                                                                                                                                                                                                                                                                                                                                                                                                                                                                                                                                                                                                                                                                                |                                                  |                                        |                                       |
| 32. Total Federal Disbursements<br>(subtract Line 21(a)(ii) and Line 30(a)(ii)                                                                                                                                                                                                                                                                                                                                                                                                                                                                                                                                                                                                                                                                                                                                                                                                                                                                                                                                                                                                                                                                                                                                                                                                                                                                                                                                                            |                                                  |                                        | 121077                                |
| (subtract Line 21(a)(ii) and Line 30(a)(ii)                                                                                                                                                                                                                                                                                                                                                                                                                                                                                                                                                                                                                                                                                                                                                                                                                                                                                                                                                                                                                                                                                                                                                                                                                                                                                                                                                                                               | 20, 24, 20, 20, 27, 20(0), 29 and 30(0)).        | 0.00                                   | [ ] ] ] ] ] ] U U                     |
|                                                                                                                                                                                                                                                                                                                                                                                                                                                                                                                                                                                                                                                                                                                                                                                                                                                                                                                                                                                                                                                                                                                                                                                                                                                                                                                                                                                                                                           | 2. Total Federal Disbursements                   |                                        |                                       |
| from Line 31)                                                                                                                                                                                                                                                                                                                                                                                                                                                                                                                                                                                                                                                                                                                                                                                                                                                                                                                                                                                                                                                                                                                                                                                                                                                                                                                                                                                                                             | (subtract Line 21(a)(ii) and Line 30(a)(ii)      |                                        |                                       |
|                                                                                                                                                                                                                                                                                                                                                                                                                                                                                                                                                                                                                                                                                                                                                                                                                                                                                                                                                                                                                                                                                                                                                                                                                                                                                                                                                                                                                                           | from Line 31)▶                                   | 000                                    | 1315000                               |
|                                                                                                                                                                                                                                                                                                                                                                                                                                                                                                                                                                                                                                                                                                                                                                                                                                                                                                                                                                                                                                                                                                                                                                                                                                                                                                                                                                                                                                           |                                                  |                                        |                                       |

## DETAILED SUMMARY PAGE of Disbursements

~~

| III. Net Contributions/Operating Ex-<br>penditures                                                                       | COLUMN A<br>Total This Period | COLUMN B<br>Calendar Year-to-Date |
|--------------------------------------------------------------------------------------------------------------------------|-------------------------------|-----------------------------------|
| <ol> <li>Total Contributions (other than loans)<br/>(from Line 11(d), page 3)</li> </ol>                                 | 915442                        | 141054                            |
| <ol> <li>Total Contribution Refunds         <ul> <li>(from Line 28(d))</li> <li>(from Line 28(d))</li> </ul> </li> </ol> | 000                           | 00                                |
| 5. Net Contributions (other than loans)<br>(subtract Line 34 from Line 33)                                               | 9,154,42                      | 14 1054                           |
| <ol> <li>Total Federal Operating Expenditures<br/>(add Line 21(a)(i) and Line 21(b))</li> </ol>                          | 0 U Õ                         | <u>00</u>                         |
| <ol> <li>Offsets to Operating Expenditures<br/>(from Line 15, page 3)</li> </ol>                                         | 000                           | 00                                |
| <ol> <li>Net Operating Expenditures<br/>(subtract Line 37 from Line 36)</li> </ol>                                       | 000                           | 00                                |