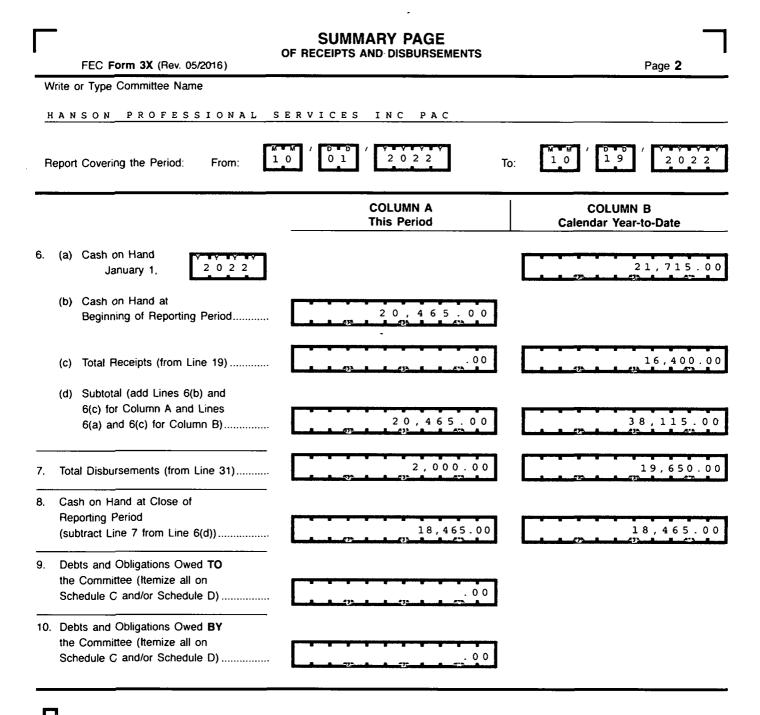

#### For further information contact:

Federal Election Commission 1050 First Street, N.E. Washington, DC 20463

Toll Free 800-424-9530 Local 202-694-1100

|          | DET                                              |                   | SUMMARY PAGE                  |            |                                        |                         |
|----------|--------------------------------------------------|-------------------|-------------------------------|------------|----------------------------------------|-------------------------|
|          | FEC Form 3X (Rev. 05/2016)                       | of                | Receipts                      |            |                                        | Page 3                  |
| Wr       | ite or Type Committee Name                       |                   |                               |            |                                        |                         |
| н        | ANSON PROFESSIONAL SERVICES IN                   | C PAC             |                               |            |                                        |                         |
| Re       | port Covering the Period: From:                  |                   | 2022                          | To:        | M M / 0 D<br>10 / 19                   | / <u>2022</u>           |
|          | I. Receipts                                      | т                 | COLUMN A<br>Total This Period |            | COLUM<br>Calendar Yea                  |                         |
| 11.      | Contributions (other than loans) From:           |                   |                               | <b>4</b> . |                                        |                         |
|          | (a) Individuals/Persons Other                    |                   |                               |            |                                        |                         |
|          | Than Political Committees                        |                   | . 0 0                         | ן ו        |                                        | 16,400.00               |
|          | (i) Itemized (use Schedule A)                    |                   |                               | ן נ        |                                        | ,                       |
|          | (ii) Uniternized                                 |                   | . 00                          |            |                                        | . 0 0                   |
|          | (iii) TOTAL (add                                 |                   |                               |            |                                        |                         |
|          | Lines 11(a)(i) and (ii)                          |                   | . 00                          |            |                                        | 16,400.00               |
|          |                                                  |                   |                               | ז ר        |                                        | · · · · · · · · · · · · |
|          | (b) Political Party Committees                   |                   | 17 <u>7</u> 1 1 17 <u>7</u> 1 | ן נ        |                                        |                         |
|          | (c) Other Political Committees<br>(such as PACs) |                   |                               | 1 [        |                                        |                         |
|          | (d) Total Contributions (add Lines               |                   | <u></u>                       |            |                                        |                         |
|          | 11(a)(iii), (b), and (c)) (Carry                 |                   |                               | ז ר        |                                        |                         |
|          | Totals to Line 33, page 5)                       |                   | . 00                          | JI         |                                        | 16,400.00               |
| 12.      | Transfers From Affiliated/Other                  | * * * *           |                               | ī          | ······································ |                         |
|          | Party Committees                                 | A. A. 475         |                               | JL         |                                        |                         |
| 12       | All Loans Received                               |                   |                               | ר ר        |                                        |                         |
| 13.      |                                                  |                   | <u> </u>                      | JL         |                                        | 0                       |
| 14       | Loan Repayments Received                         |                   |                               | ז ר        |                                        |                         |
|          | Offsets To Operating Expenditures                | (1)               | <u></u>                       | . L        | 73                                     |                         |
|          | (Refunds, Rebates, etc.)                         | <b></b>           |                               |            |                                        |                         |
|          | (Carry Totals to Line 37, page 5)                |                   |                               |            |                                        | 513 A B 675 B           |
| 16.      | Refunds of Contributions Made                    | Q                 |                               |            |                                        |                         |
|          | to Federal Candidates and Other                  | • • •             |                               | ז ר        |                                        |                         |
| 17       | Political Committees<br>Other Federal Receipts   |                   | <b></b>                       | ] [        |                                        | 27                      |
| , 17.    | (Dividends, Interest, etc.)                      |                   |                               | ו ר        |                                        |                         |
| 18.      | Transfers from Non-Federal and Levin Funds       | <b>1 1 1</b>      |                               | - L        |                                        | <u> </u>                |
|          | (a) Non-Federal Account                          |                   |                               | <b>,</b> , |                                        |                         |
|          | (from Schedule H3)                               |                   |                               | JL         |                                        | (7)                     |
|          | Ē                                                |                   |                               | <b>-</b> - |                                        |                         |
|          | (b) Levin Funds (from Schedule H5)               | <b>.</b>          | L 43 1 1 43 1                 | J          |                                        |                         |
|          |                                                  | • • •             |                               | ז ר        |                                        |                         |
|          | (c) Total Transfers (add 18(a) and 18(b))        | The second second |                               | ] [        |                                        |                         |
|          |                                                  |                   |                               |            |                                        |                         |
|          |                                                  |                   |                               |            |                                        |                         |
| 19.      | Total Receipts (add Lines 11(d),                 | <u> </u>          |                               | י ר        |                                        |                         |
|          | 12, 13, 14, 15, 16, 17, and 18(c))▶              | A. A. A.Y.        | . 00                          | JL         |                                        | 16,400.00               |
| 20       | Total Federal Receipts                           |                   |                               | -          |                                        |                         |
| <u> </u> | (subtract Line 18(c) from Line 19)▶              |                   | .00                           | 1 [        |                                        | 16,400.00               |
|          | ,                                                | 437               |                               | JL         |                                        |                         |