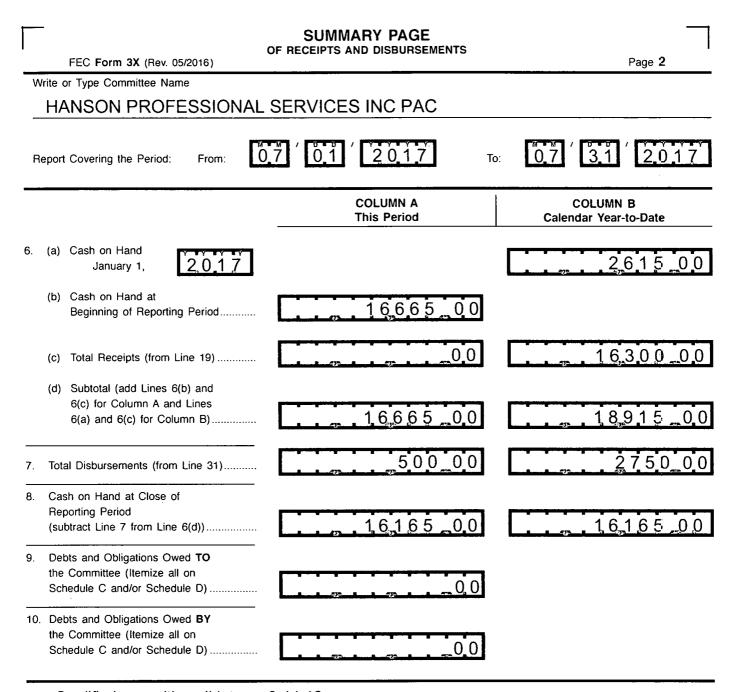

Qualified as multicandidate on 3-14-16.

This committee has qualified as a multicandidate committee. (see FEC FORM 1M)

## For further information contact:

Federal Election Commission 999 E Street, NW Washington, DC 20463

Toll Free 800-424-9530 Local 202-694-1100

|                   | DETAILED SUMMARY PAGE<br>of Receipts                                                                                                                                                                                                                                                                                                                                                                                                                                  |          |                              |     |                                              |  |  |  |
|-------------------|-----------------------------------------------------------------------------------------------------------------------------------------------------------------------------------------------------------------------------------------------------------------------------------------------------------------------------------------------------------------------------------------------------------------------------------------------------------------------|----------|------------------------------|-----|----------------------------------------------|--|--|--|
| <u></u>           | FEC Form 3X (Rev. 05/2016)                                                                                                                                                                                                                                                                                                                                                                                                                                            |          |                              |     | Page 3                                       |  |  |  |
| Wi                | ite or Type Committee Name                                                                                                                                                                                                                                                                                                                                                                                                                                            |          |                              |     |                                              |  |  |  |
|                   | HANSON PROFESSIONAL                                                                                                                                                                                                                                                                                                                                                                                                                                                   | SERVICE  | S INC PAC                    |     |                                              |  |  |  |
| Re                | port Covering the Period: From:                                                                                                                                                                                                                                                                                                                                                                                                                                       | 7 0 1    | 2017                         | То: | 07 31 2017                                   |  |  |  |
|                   | I. Receipts                                                                                                                                                                                                                                                                                                                                                                                                                                                           | т        | COLUMN A<br>otal This Period |     | COLUMN B<br>Calendar Year-to-Date            |  |  |  |
|                   | <ul> <li>Contributions (other than loans) From:</li> <li>(a) Individuals/Persons Other<br/>Than Political Committees <ul> <li>(i) Itemized (use Schedule A)</li></ul></li></ul>                                                                                                                                                                                                                                                                                       |          |                              |     |                                              |  |  |  |
| 12.               | Party Committees                                                                                                                                                                                                                                                                                                                                                                                                                                                      |          |                              |     |                                              |  |  |  |
| 13.               | All Loans Received                                                                                                                                                                                                                                                                                                                                                                                                                                                    |          | <u></u>                      |     | <u></u>                                      |  |  |  |
| 15.<br>16.<br>17. | Loan Repayments Received<br>Offsets To Operating Expenditures<br>(Refunds, Rebates, etc.)<br>(Carry Totals to Line 37, page 5)<br>Refunds of Contributions Made<br>to Federal Candidates and Other<br>Political Committees<br>Other Federal Receipts<br>(Dividends, Interest, etc.)<br>Transfers from Non-Federal and Levin Funds<br>(a) Non-Federal Account<br>(from Schedule H3)<br>(b) Levin Funds (from Schedule H5)<br>(c) Total Transfers (add 18(a) and 18(b)) |          |                              |     |                                              |  |  |  |
| 19.               | Total Receipts (add Lines 11(d),<br>12, 13, 14, 15, 16, 17, and 18(c))                                                                                                                                                                                                                                                                                                                                                                                                | <u>_</u> |                              |     |                                              |  |  |  |
| 20.               | Total Federal Receipts (subtract Line 18(c) from Line 19)                                                                                                                                                                                                                                                                                                                                                                                                             |          |                              |     | <u>    16,300,00</u><br><u>    16,300,00</u> |  |  |  |