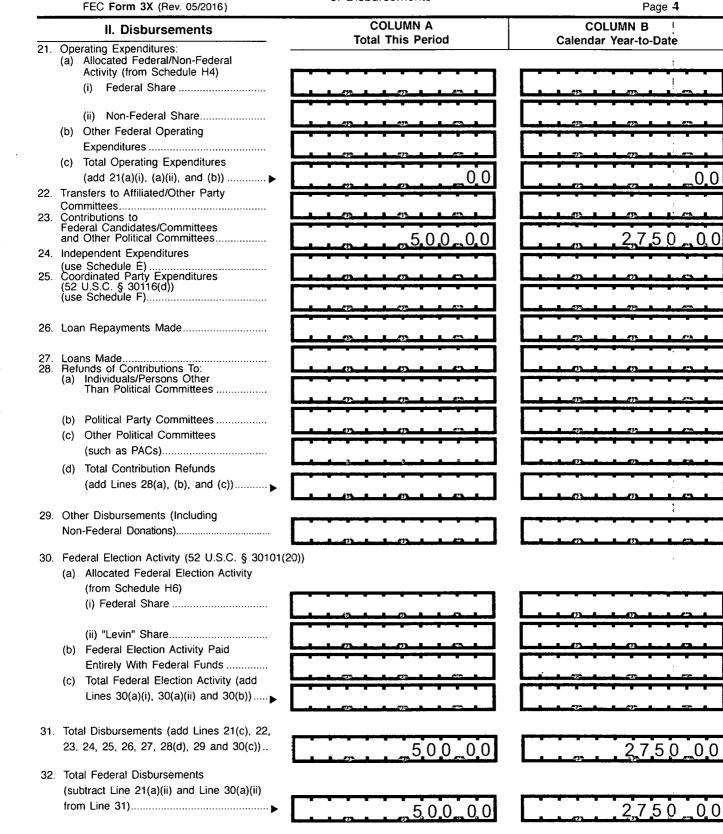

## DETAILED SUMMARY PAGE

of Disbursements

FEC Form 3X (Rev. 05/2016)

n 0

0 0

0.0

08-14-03-00171599

2017 -

| FEC Form 3X (Rev. 05/2016)                                                      | DETAILED SUMMARY PAGE<br>of Disbursements | Page 5                            |
|---------------------------------------------------------------------------------|-------------------------------------------|-----------------------------------|
| III. Net Contributions/<br>Operating Expenditures                               | COLUMN A<br>Total This Period             | COLUMN B<br>Calendar Year-to-Date |
| 33. Total Contributions (other than loans)<br>(from Line 11(d), page 3)         | 00                                        | 16300 00                          |
| 34. Total Contribution Refunds<br>(from Line 28(d))                             |                                           |                                   |
| 35. Net Contributions (other than loans)<br>(subtract Line 34 from Line 33)     |                                           | 16,300_00                         |
| 36. Total Federal Operating Expenditures<br>(add Line 21(a)(i) and Line 21(b))▶ | 0.0                                       | _0.0                              |
| 37. Offsets to Operating Expenditures<br>(from Line 15, page 3)                 |                                           |                                   |
| 38. Net Operating Expenditures<br>(subtract Line 37 from Line 36)               | 00                                        | 00                                |
| <u> </u>                                                                        |                                           |                                   |