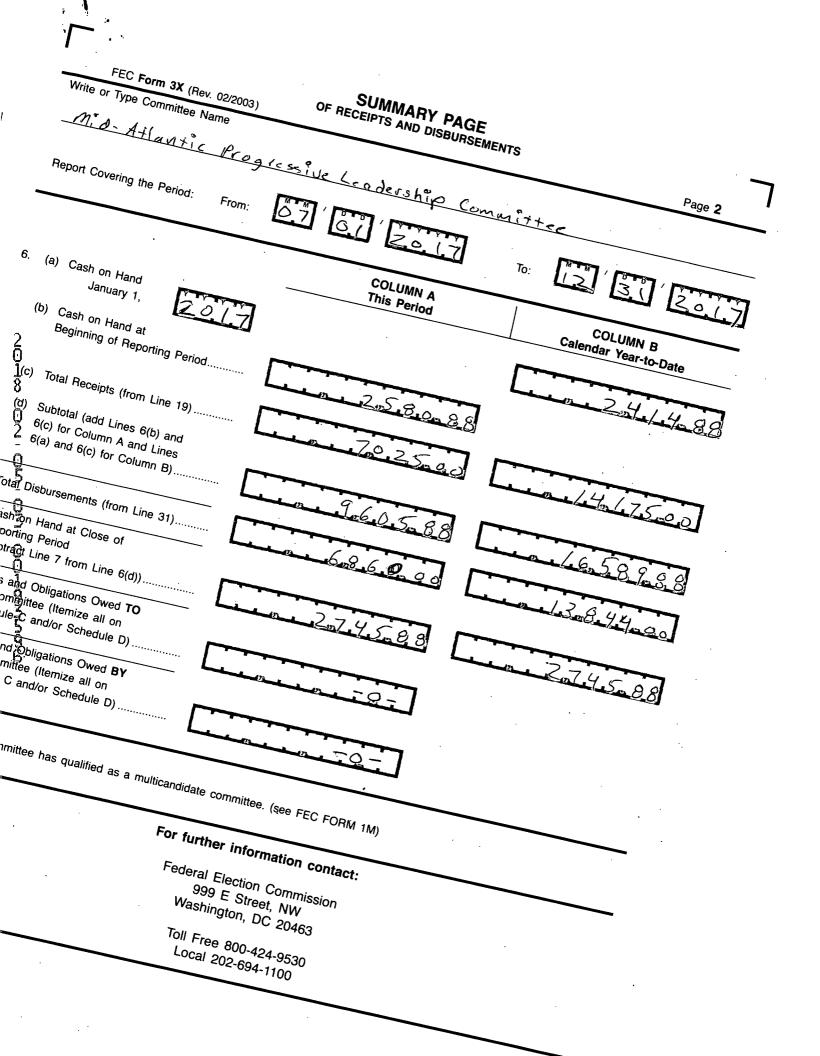

## COLUMN A Total This Period

๗

6.8.

6.0.00

6,8,60,00

F

COLUMN B

Page 4

|            | -                   | II. Disbursements                                                                                                            |         |
|------------|---------------------|------------------------------------------------------------------------------------------------------------------------------|---------|
| 21.        | Ope<br>(a)          | erating Expenditures:<br>Allocated Federal/Non-Federal<br>Activity (from Schedule H4)                                        |         |
|            | -                   | (i) Federal Share                                                                                                            | <b></b> |
|            |                     | (ii) Non-Federal Share                                                                                                       | La      |
|            | (b)                 | Other Federal Operating<br>Expenditures                                                                                      |         |
|            | (c)                 | Total Operating Expenditures                                                                                                 |         |
| 22.        | Trar                | (add 21(a)(i), (a)(ii), and (b))►<br>nsfers to Affiliated/Other Party                                                        |         |
| 23.        | Con<br>Con<br>Fed   | nmittees<br>tributions to<br>eral Candidates/Committees                                                                      |         |
| 24.        |                     | Other Political Committees                                                                                                   |         |
|            |                     |                                                                                                                              |         |
| 25.        | Coc<br>(2 L<br>(use | e Schedule E)<br>ordinated Party Expenditures<br>J.S.C. §441a(d))<br>e Schedule F)                                           |         |
| 26.        | Loa                 | n Repayments Made                                                                                                            |         |
| 27.<br>28. |                     | ns Made<br>unds of Contributions To:<br>Individuals/Persons Other<br>Than Political Committees                               |         |
|            | (b)<br>(c)          | Political Party Committees<br>Other Political Committees<br>(such as PACs)                                                   |         |
|            | (d)                 | Total Contribution Refunds                                                                                                   |         |
|            |                     | (add Lines 28(a), (b), and (c))►                                                                                             |         |
| 29.        | Oth                 | er Disbursements                                                                                                             |         |
| 30.        |                     | eral Election Activity (2 U.S.C. §431(20))<br>Allocated Federal Election Activity<br>(from Schedule H6)<br>(i) Federal Share |         |
|            | (b)                 | (ii) "Levin" Share<br>Federal Election Activity Paid Entirely<br>With Federal Funds                                          |         |
|            | (c)                 | Total Federal Election Activity (add<br>Lines 30(a)(i), 30(a)(ii) and 30(b))►                                                |         |
| 31.        |                     | Il Disbursements (add Lines 21(c), 22,<br>24, 25, 26, 27, 28(d), 29 and 30(c))                                               |         |
| 32.        | Tota                | I Federal Disbursements                                                                                                      |         |

 Total Federal Disbursements (subtract Line 21(a)(ii) and Line 30(a)(ii) from Line 31).....▶

| FEC Form 3X (Rev. 02/2003)                                                                   | DETAILED SUMMARY PAGE<br>of Disbursements | Page 5                            |
|----------------------------------------------------------------------------------------------|-------------------------------------------|-----------------------------------|
| III. Net Contributions/<br>Operating Expenditures                                            | COLUMN A<br>Total This Period             | COLUMN B<br>Calendar Year-to-Date |
| <ul> <li>33. Total Contributions (other than loans)<br/>(from Line 11(d), page 3)</li> </ul> | 7,025,00                                  | 14,175,00                         |
| <ol> <li>Total Contribution Refunds         (from Line 28(d))     </li> </ol>                |                                           |                                   |
| 35. Net Contributions (other than loans)<br>(subtract Line 34 from Line 33)                  | 703500                                    | 140/75040                         |
| 36. Total Federal Operating Expenditures<br>(add Line 21(a)(i) and Line 21(b))►              | 6.9.6.0.00                                | n / 3 n 8.4.4 - 0.0               |
| 7. Offsets to Operating Expenditures<br>(from Line 15, page 3)                               | -0-                                       | -0-                               |
| 38. Net Operating Expenditures<br>(subtract Line 37 from Line 36)                            | m. 6.8.6.0.00                             | 130844000                         |