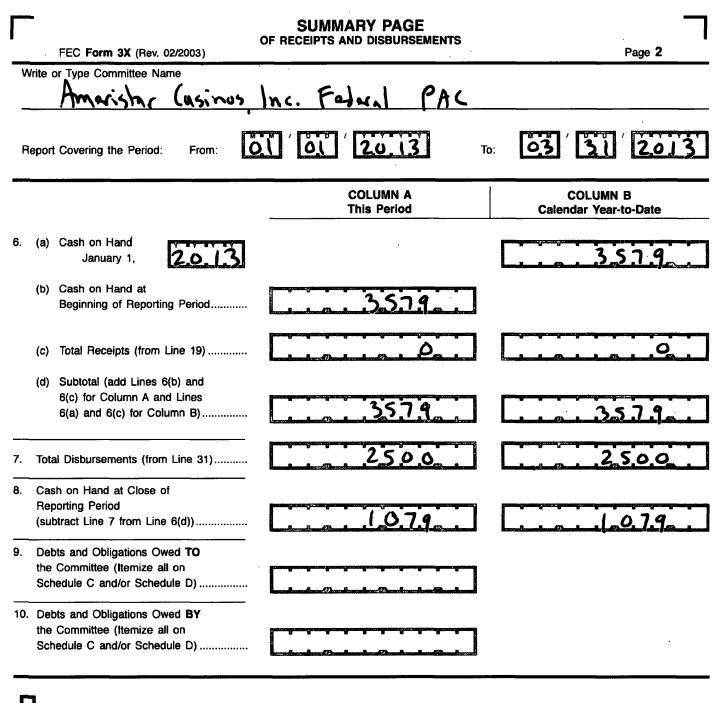

| prmation may subject the person                                                                                                                      | n signing this Report to | the penalties of 2 U.S.C. §437g.<br>FEC FORM 3X<br>Rev. 12/2004 |

.

13031051595

FE6AN026



This committee has qualified as a multicandidate committee. (see FEC FORM 1M)

### For further information contact:

Federal Election Commission 999 E Street, NW Washington, DC 20463

Toll Free 800-424-9530 Local 202-694-1100

FE6AN026

| FEC Form 3X (Rev. 06/2004)                                                                                                                                                                                                                 | DETAILED SUMMARY PAGE<br>of Receipts | Page 3                            |
|--------------------------------------------------------------------------------------------------------------------------------------------------------------------------------------------------------------------------------------------|---------