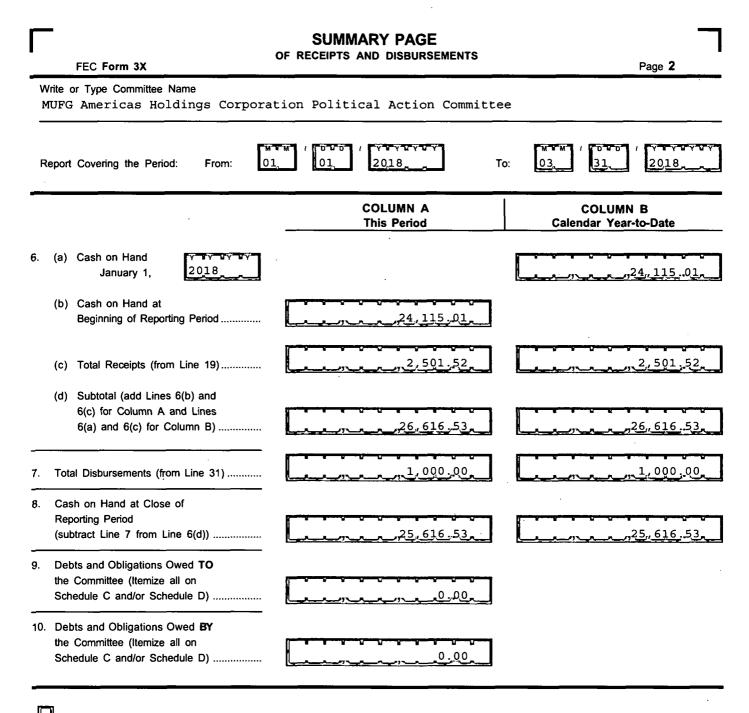

i

:

Ì

I

1

<u>1,000,00</u>

1,000.00

|                                        | 0,00                                 |
|----------------------------------------|--------------------------------------|
|                                        | 0 00                                 |
| ┎ <del>╴┎┈┎╴┎╶┍</del> ╌╌<br>╢          |                                      |
|                                        | 0.00                                 |
|                                        | 0.00                                 |
| <br>                                   |                                      |
|                                        | 0.00                                 |
|                                        | 0.00                                 |
|                                        |                                      |
| <u></u>                                |                                      |
|                                        |                                      |
| ······································ | 0.00                                 |
|                                        | 0.00                                 |
|                                        | 0. <u>0</u> 0                        |
|                                        | 0,00<br>0,00<br>0,00<br>0,00         |
|                                        | 0,00<br>0,00<br>0,00<br>0,00         |
|                                        | 0.00<br>0.00<br>0.00<br>0.00<br>0.00 |
|                                        | 0.00<br>0.00<br>0.00<br>0.00<br>0.00 |

| 0,00 |
|------|
| 0,00 |
| 0.00 |
|      |

1,000,00

1,000.00