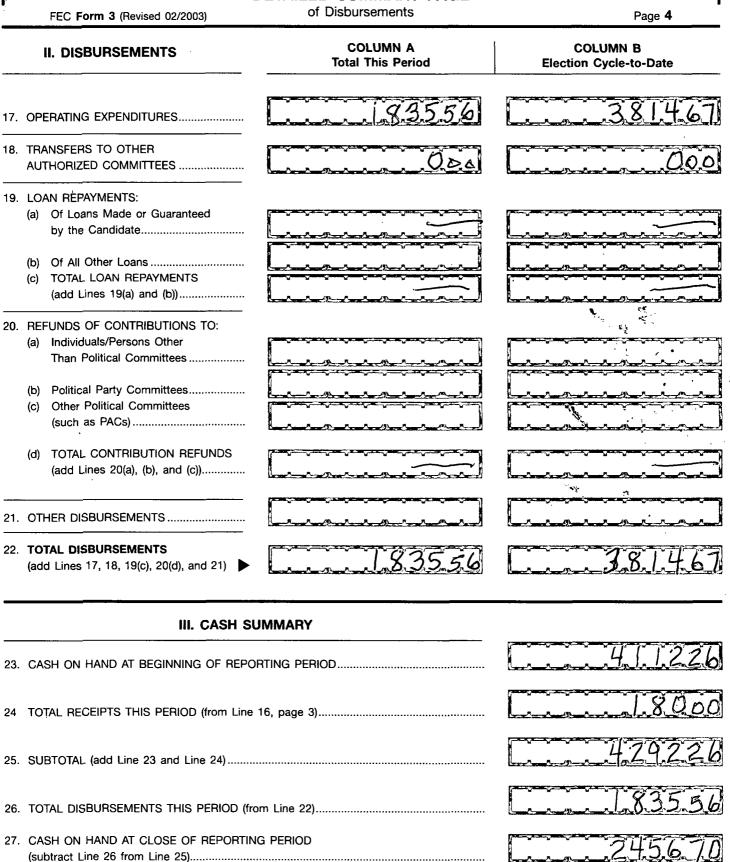

# FEC FORM 3Z (File with Form 3) CONSOLIDATION REPORT OF RECEIPTS AND DISBURSEMENTS

(To Be Used By A Principal Campaign Committee) .

| _  |     |                                                                                                        | ·                                                                     |                                                        |                                                                                  | ·····                                                                                                  |                                                                                         |  |  |  |
|----|-----|--------------------------------------------------------------------------------------------------------|-----------------------------------------------------------------------|--------------------------------------------------------|----------------------------------------------------------------------------------|--------------------------------------------------------------------------------------------------------|-----------------------------------------------------------------------------------------|--|--|--|
| Na | ame | e of Principal Campaign                                                                                | Committee (In Full)                                                   | Report Coveri                                          | ing Period:                                                                      | To:                                                                                                    |                                                                                         |  |  |  |
| в  | E   | RGMANN fo                                                                                              | or CONGRE                                                             |                                                        | 27] 2013                                                                         | 3 12 / 31                                                                                              | 2013                                                                                    |  |  |  |
|    |     | BE                                                                                                     | Committee                                                             |                                                        | ESS                                                                              | (a)<br>Line No. 11(a)<br>Total Contributions From<br>Indiv./Persons Other Than<br>Political Committees | (b)<br>Line No. 11(b)<br>Total Contributions<br>From Political Party<br>Committees      |  |  |  |
| Α  |     |                                                                                                        | ····                                                                  | 180,00                                                 | 0                                                                                |                                                                                                        |                                                                                         |  |  |  |
| в  | С   | olumn Total Last Page O                                                                                | nly                                                                   |                                                        |                                                                                  | 5069,26                                                                                                |                                                                                         |  |  |  |
|    |     | (c)<br>Line No. 11(c)<br>Total Contributions<br>From Other Political<br>Committees                     | (d)<br>Line No. 11(d)<br>Total Contributions<br>From The<br>Candidate | (e)<br>Line No. 11(e)<br>Total<br>Contributions        | (f)<br>Line No. 12<br>Total Transfers<br>From Other Authorized<br>Committees     | (g)<br>Line No. 13(a)<br>Total Loans Made or<br>Guaranteed by<br>the Candidate                         | (h)<br>Line No. 13(b)<br>Total All<br>Other Loans                                       |  |  |  |
|    | A   | ٥                                                                                                      | D                                                                     | 180.00                                                 |                                                                                  |                                                                                                        |                                                                                         |  |  |  |
|    | в   | 200.10                                                                                                 | 1002,01                                                               | 6271.37                                                |                                                                                  |                                                                                                        |                                                                                         |  |  |  |
|    |     | (i)<br>Line No. 13(c)<br>Total<br>Loans                                                                | ()<br>Line No. 14<br>Total Offsets to<br>Operating<br>Expenditures    | (k)<br>Line No. 15<br>Total<br>Other<br>Receipts       | (I)<br>Line No. 16<br>Total<br>Receipts                                          | (m)<br>Line No. 17<br>Total<br>Operating<br>Expenditures                                               | (n)<br>Line No. 18<br>Total Transfers to<br>Other Authorized<br>Committees              |  |  |  |
|    | A   |                                                                                                        | -                                                                     |                                                        | 180,00                                                                           | 1835.56                                                                                                | <b>e</b>                                                                                |  |  |  |
|    | в   |                                                                                                        |                                                                       |                                                        | 6271.37                                                                          | 3814.67                                                                                                |                                                                                         |  |  |  |
|    |     | (o)<br>Line No. 19(a)<br>Total Loan Repayments<br>of Loans Made or<br>Guaranteed by The Can-<br>didate | (p)<br>Line No. 19(b)<br>Total Loan Repayments<br>of All Other Loans  | (q)<br>Line No. 19(c)<br>Total Loan<br>Repayments      | (r)<br>Line No. 20(a)<br>Total Contribution<br>Refunds to<br>Individuals/Persons | (s)<br>Line No. 20(b)<br>Total Contribution<br>Refunds to Political<br>Party Committees                | (t)<br>Line No. 20(c)<br>Total Contribution<br>Refunds to Other<br>Political Committees |  |  |  |
|    | A   | ~                                                                                                      |                                                                       |                                                        |                                                                                  | ;<br>;                                                                                                 |                                                                                         |  |  |  |
|    | в   |                                                                                                        |                                                                       |                                                        |                                                                                  |                                                                                                        |                                                                                         |  |  |  |
|    |     | (u)<br>Line No. 20(d)<br>Total<br>Contribution<br>Refunds                                              | (v)<br>Line No. 21<br>Total Other<br>Disbursements                    | (w)<br>Line No. 22<br>Total<br>Disbursements           | (x)<br>Line No. 23<br>Cash on Hand<br>Beginning of<br>Reporting Period           | (y)<br>Line No. 27<br>Cash on Hand<br>Close of<br>Reporting Period                                     | (z)<br>Line No. 9<br>Debts & Obligations<br>Owed TO the<br><i>Comm</i> ittee            |  |  |  |
|    | A   |                                                                                                        | -                                                                     | 1835,56                                                | 4112,26                                                                          | 2456.70                                                                                                |                                                                                         |  |  |  |
|    | в   |                                                                                                        |                                                                       | 3814,67                                                |                                                                                  |                                                                                                        |                                                                                         |  |  |  |
|    |     | (aa)<br>Line No. 10<br>Debts & Obligations<br>Owed BY the<br>Committee                                 | (bb)<br>Line No. 6(c)<br>Net Contributions                            | (cc)<br>Line No. 7(c)<br>Net Operating<br>Expenditures |                                                                                  |                                                                                                        |                                                                                         |  |  |  |
|    | A   |                                                                                                        | 180.00                                                                | 1835.56                                                |                                                                                  |                                                                                                        |                                                                                         |  |  |  |
|    | в   |                                                                                                        | 6241,77                                                               | 1835,56<br>3814,67                                     |                                                                                  |                                                                                                        |                                                                                         |  |  |  |