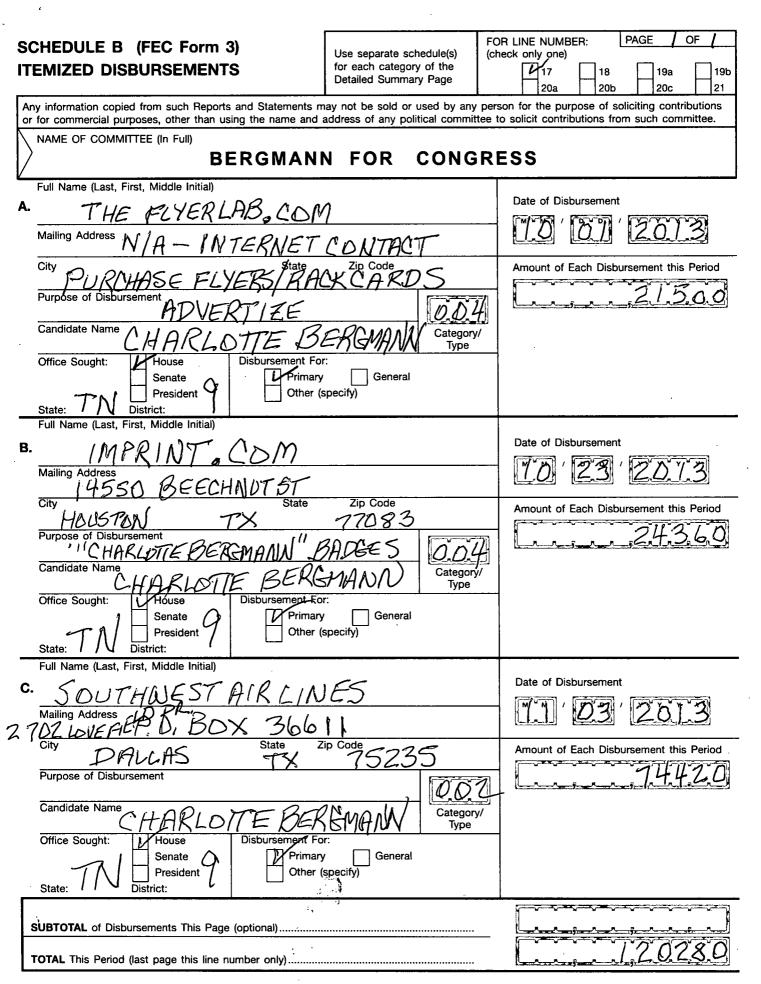

|          | Transact.  | 215.00<br>243.60                                                           |                                                   |                     |                |                                          |                                      |                |                                        |                         |                         |                       |                            |                        |                             |                       |              |                                 |          |  |        |   |          | Zip                                                  | 85338                  | 30222         | 05250                | 37086            | 05250                |                   |        |
|----------|------------|----------------------------------------------------------------------------|---------------------------------------------------|---------------------|----------------|------------------------------------------|--------------------------------------|----------------|----------------------------------------|-------------------------|-------------------------|-----------------------|----------------------------|------------------------|-----------------------------|-----------------------|--------------|---------------------------------|----------|--|--------|---|----------|------------------------------------------------------|------------------------|---------------|----------------------|------------------|----------------------|-------------------|--------|
|          | Period     | 1 8.8                                                                      | 744.20                                            |                     | 48.42<br>37.00 | 124 05                                   | 189.84                               |                |                                        | •.                      |                         | 126.84                |                            |                        | 25.00                       | 4.61                  | 5.76         |                                 |          |  |        |   |          | ST                                                   | AZ 85                  |               | VT 05                |                  |                      | Z                 |        |
|          | Cycle      | 215.00<br>243.60                                                           | 744.20                                            |                     | 96.92<br>27 20 | 25.20                                    | 189.84                               |                |                                        |                         |                         | 126.84                |                            |                        | 25.00                       | 4.61                  | 5.76         |                                 |          |  |        |   |          | City                                                 | Goodvear               | Greenville    | Arlington            | La Vergne        | Arlington            | Memphis           |        |
|          | KeyName    | flyerlab<br>Immrint                                                        | SW.air                                            |                     | USPS           | CostcoG<br>EnvDirect                     | HICC                                 |                |                                        |                         |                         | Amzn                  |                            |                        | RWOP                        | Piryx                 | Bankfee      |                                 |          |  |        |   |          | ess                                                  | olaris Dr.             | oad           | Hill Road            | Blvd.            | fill Road            | LABLE)            |        |
|          | Period Key | i te                                                                       |                                                   |                     |                | 1304 CostcoG                             |                                      | 13Q4           | 13Q4                                   | 1304                    | 13Q4                    | 13Q4 Amzn             | 13Q4                       | 13Q4                   |                             |                       | 13Q4 Bankfee |                                 |          |  |        |   |          | Address                                              | 17644 W Polaris Dr.    | 1959 Gay Road | 484 Salter Hill Road | 202 Chaney Blvd. | 484 Salter Hill Road | (UNAVAILABLE)     |        |
|          | Date Pe    |                                                                            |                                                   | •                   | 10/15/13 1:    |                                          | •                                    |                | 11/14/13 1:                            |                         | •                       | 11/16/13 1:           | 11/18/13 1:                |                        |                             |                       | 12/31/13 1:  |                                 |          |  |        |   |          | F-Name                                               | Michael                | Galen         | Lynne                | Sharon           | Lynne                | Daniel            |        |
|          | FEC#       | 004                                                                        |                                                   | -                   | 100            |                                          | _                                    |                |                                        |                         | 002                     | 001                   |                            | 002                    | 200                         | 001                   | 001          |                                 |          |  |        |   |          | L-Name                                               | Abramovich             | SWS           | rts                  | ons              | rts                  | ้าลาท             |        |
|          | Type       | CARD                                                                       | CARD                                              | ۱<br>č              | CARD           | CARD                                     | CARD                                 | CARD           |                                        | CARD                    | CARD                    | CARD                  | CARD                       | రే                     | ð                           | Auto                  | Auto         |                                 |          |  |        |   |          | s<br>L-I<br>S                                        | Abrar                  | -             | Roberts              | Timmons          | Roberts              | Bergmann          |        |
| 13Q4 D&E | nt Purpose | 2013-Q4 ITEMIZED Disbursements<br>215.00 Advertising<br>243.60 Advertising | 744.20 Travel<br>1,202.80 TOTAL                   | 20.00 Misc office   | 4.42 Ufc Exp   | 23.20 Local Travel<br>124.95 Advertising | 89.84 Travel                         | 8.20 Travel    | 12.88 Meals (traveling)<br>6.00 Travel | 21.21 Meals (traveling) | 25.30 Meals (traveling) | 26.84 Misc            | 20.74 Misc                 | 11.81 Check #1013      | 25.00 Check #1014           | 4.61 Misc             | 5.76 Misc    | .76                             | 2        |  |        |   | 13Q4 D&E | Method D-Date Rcv-Date p-Period Cycle Period ns L-Na | 20.00 20.00            | 5.00          | 30.00 30.00          | 30.00            | 25.00                | 100.00 100.00     |        |
|          | Amou       | 215<br>215<br>243                                                          | 744<br>1,202                                      | 50                  | 4 C            | 124                                      | 189                                  | ω (            | <u>,</u> a                             | 21,                     | 25                      | 126                   | 20                         | -                      | 52                          | 4                     | S            | 632.76<br>1 835 56              |          |  |        |   |          | p-Perio                                              | 40-13                  | 4Q-13         | 4Q-13                | 4Q-13            | 4Q-13                | 4Q-13             | シシン    |
|          |            | aypal)                                                                     | sements – 13Q4                                    |                     |                |                                          | Crystal City)                        |                |                                        |                         |                         |                       |                            | (M)                    | f Purpose                   |                       |              | ursements-13Q4                  | <b>x</b> |  |        |   |          | D-Date Rcv-Date p-Period Cycle                       | 07/24/13 10/04/13      |               | 08/02/13 10/04/13    |                  |                      | 11/20/13 11/20/13 |        |
|          | Paid to    | The Flyer Lab (using Paypal)<br>Imorint com (Internet)                     | Southwest Airlines<br>Itemized Disbursements 13Q4 | 192047416 (Check#?) |                | cusicu<br>Envelopes Direct               | Priceline (Holiday Inn Crystal City) | Wash Metrorail | Pappas burger<br>Wash Metrorail        | O'Malleys Pub           | Pappas Burger           | Amazon                | Target                     | The Parking Spot (MEM) | Republican Women of Purpose | Piryx Fee 5.75%       |              | Non-Itemized Disbursements-13Q4 |          |  | •<br>* |   |          | Method D-I                                           | 20.00 Pirvx -1.15 07/2 |               |                      |                  | -1.44                | Cash              |        |
|          | inse       |                                                                            |                                                   |                     |                |                                          |                                      | > (            | L S                                    | . U                     | -                       |                       | •                          |                        |                             |                       |              |                                 |          |  |        | · |          | ne Amount                                            |                        |               | 5.00                 | 25.00            |                      | 100.00 Cash       | >>:>>= |
|          | Expense    | Rack Cards<br>Campaign Buttons                                             | Air Fare to/from DC                               | Office Supplies     | Postage<br>Gas | Donation Envelopes                       | Hotel in DC                          | Transportation | Transnortation                         | Meal                    | Meat                    | Wireless P. A. System | Batteries for Wireless Mic | Parking                | Annual Membership           | On Line Donation Fees | Bank Fee     | Total                           |          |  |        |   |          | SearchName                                           | Abramovich, M          | Andrews, G    | Roberts, L           | Roberts, L       | Timmons, S           | Bergmann, D       |        |