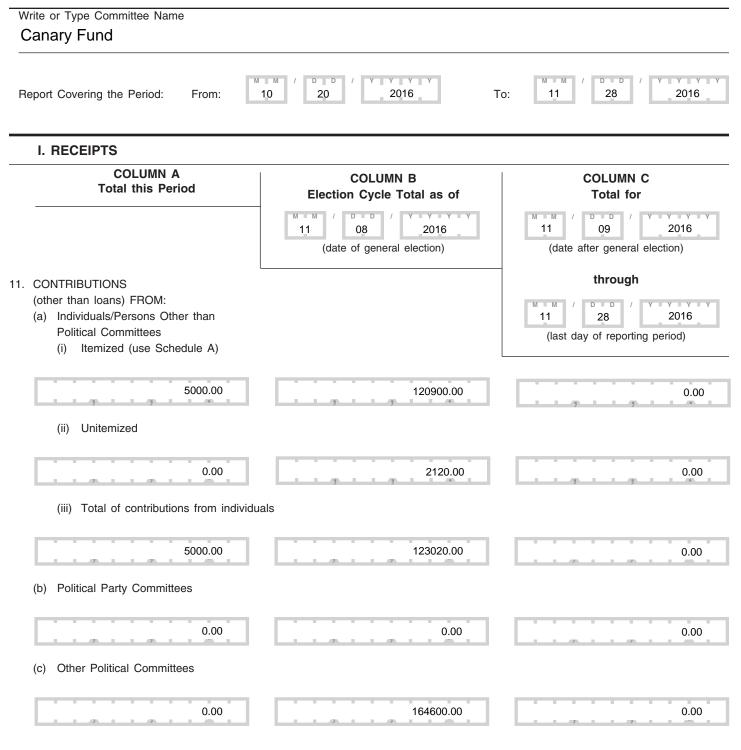

Image# 201612089037817591

## POST-ELECTION DETAILED SUMMARY PAGE

Report of Receipts and Disbursements

| COLUMN A<br>Total this Period                     | COLUMN B<br>Election Cycle Total as of *<br>(date of general election)<br>(* See page 5 for date)                                                                                                                                                                                                                                                                                                                                                                                                                                                                                                                                                                 | COLUMN C<br>Total for * (date after general election)<br>through * (last day of reporting period)<br>(* See page 5 for dates)                                                                                                                                                                                                                                                                                                                                                                                     |
|---------------------------------------------------|-------------------------------------------------------------------------------------------------------------------------------------------------------------------------------------------------------------------------------------------------------------------------------------------------------------------------------------------------------------------------------------------------------------------------------------------------------------------------------------------------------------------------------------------------------------------------------------------------------------------------------------------------------------------|-------------------------------------------------------------------------------------------------------------------------------------------------------------------------------------------------------------------------------------------------------------------------------------------------------------------------------------------------------------------------------------------------------------------------------------------------------------------------------------------------------------------|
| (d) The Candidate                                 |                                                                                                                                                                                                                                                                                                                                                                                                                                                                                                                                                                                                                                                                   | ·                                                                                                                                                                                                                                                                                                                                                                                                                                                                                                                 |
| 0.00                                              | 0.00                                                                                                                                                                                                                                                                                                                                                                                                                                                                                                                                                                                                                                                              | 0.00                                                                                                                                                                                                                                                                                                                                                                                                                                                                                                              |
| (e) TOTAL CONTRIBUTIONS (other than loa           | ns) (add Lines 11(a)(iii), (b), (c) and (d))                                                                                                                                                                                                                                                                                                                                                                                                                                                                                                                                                                                                                      |                                                                                                                                                                                                                                                                                                                                                                                                                                                                                                                   |
| 5000.00                                           | 287620.00                                                                                                                                                                                                                                                                                                                                                                                                                                                                                                                                                                                                                                                         | 0.00                                                                                                                                                                                                                                                                                                                                                                                                                                                                                                              |
| TRANSFERS FROM OTHER AUTHORIZED C                 | COMMITTEES                                                                                                                                                                                                                                                                                                                                                                                                                                                                                                                                                                                                                                                        |                                                                                                                                                                                                                                                                                                                                                                                                                                                                                                                   |
| 0.00                                              | 0.00                                                                                                                                                                                                                                                                                                                                                                                                                                                                                                                                                                                                                                                              | 0.00                                                                                                                                                                                                                                                                                                                                                                                                                                                                                                              |
| LOANS:<br>(a) Made or Guaranteed by the Candidate |                                                                                                                                                                                                                                                                                                                                                                                                                                                                                                                                                                                                                                                                   |                                                                                                                                                                                                                                                                                                                                                                                                                                                                                                                   |
| 0.00                                              | 0.00                                                                                                                                                                                                                                                                                                                                                                                                                                                                                                                                                                                                                                                              | 0.00                                                                                                                                                                                                                                                                                                                                                                                                                                                                                                              |
| (b) All Other Loans                               |                                                                                                                                                                                                                                                                                                                                                                                                                                                                                                                                                                                                                                                                   |                                                                                                                                                                                                                                                                                                                                                                                                                                                                                                                   |
| 0.00                                              | 0.00                                                                                                                                                                                                                                                                                                                                                                                                                                                                                                                                                                                                                                                              | 0.00                                                                                                                                                                                                                                                                                                                                                                                                                                                                                                              |
| (c) TOTAL LOANS (add Lines 13(a) and (b))         |                                                                                                                                                                                                                                                                                                                                                                                                                                                                                                                                                                                                                                                                   |                                                                                                                                                                                                                                                                                                                                                                                                                                                                                                                   |
| 0.00                                              | 0.00                                                                                                                                                                                                                                                                                                                                                                                                                                                                                                                                                                                                                                                              | 0.00                                                                                                                                                                                                                                                                                                                                                                                                                                                                                                              |
| OFFSETS TO OPERATING EXPENDITURES                 | (Refunds, rebates, etc.)                                                                                                                                                                                                                                                                                                                                                                                                                                                                                                                                                                                                                                          |                                                                                                                                                                                                                                                                                                                                                                                                                                                                                                                   |
| 0.00                                              | 0.00                                                                                                                                                                                                                                                                                                                                                                                                                                                                                                                                                                                                                                                              | 0.00                                                                                                                                                                                                                                                                                                                                                                                                                                                                                                              |
| OTHER RECEIPTS (Dividends, Interest, etc.)        |                                                                                                                                                                                                                                                                                                                                                                                                                                                                                                                                                                                                                                                                   |                                                                                                                                                                                                                                                                                                                                                                                                                                                                                                                   |
| 0.00                                              | 0.00                                                                                                                                                                                                                                                                                                                                                                                                                                                                                                                                                                                                                                                              | 0.00                                                                                                                                                                                                                                                                                                                                                                                                                                                                                                              |
| TOTAL RECEIPTS (add 11(e), 12, 13(c), 14 a        | and 15)                                                                                                                                                                                                                                                                                                                                                                                                                                                                                                                                                                                                                                                           |                                                                                                                                                                                                                                                                                                                                                                                                                                                                                                                   |
| 5000.00                                           | 287620.00                                                                                                                                                                                                                                                                                                                                                                                                                                                                                                                                                                                                                                                         | 0.00                                                                                                                                                                                                                                                                                                                                                                                                                                                                                                              |
|                                                   | Total this Period   (d) The Candidate   (e) TOTAL CONTRIBUTIONS (other than load   5000.00   TRANSFERS FROM OTHER AUTHORIZED O   (a) Made or Guaranteed by the Candidate   (b) All Other Loans   (c) TOTAL LOANS (add Lines 13(a) and (b))   (c) TOTAL RECEIPTS (Dividends, Interest, etc.)   (c) TOTAL RECEIPTS (add 11(e), 12, 13(c), 14 at | Total this Period Election Cycle Total as of * (date of general election) (* See page 5 for date)   (d) The Candidate 0.00 0.00   (e) TOTAL CONTRIBUTIONS (other than loans) (add Lines 11(a)(iii), (b), (c) and (d)) 287620.00   TRANSFERS FROM OTHER AUTHORIZED COMMITTEES   (a) Made or Guaranteed by the Candidate   (b) All Other Loans   (c) TOTAL LOANS (add Lines 13(a) and (b))   (c) TOTAL LOANS (add Lines 13(a) and (b))   (c) TOTAL RECEIPTS (Dividends, Interest, etc.)   (c) 0.00 0.00   0.00 0.00 |