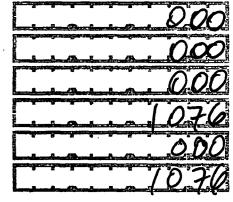

# III. Net Contributions/Operating Expenditures

FEC Form 3X (Rev. 02/2003)

#### COLUMN A Total This Period

#### COLUMN B Calendar Year-to-Date

- 33. Total Contributions (other than loans) (from Line 11(d), page 3) .....
- 34. Total Contribution Refunds (from Line 28(d)).....
- 35. Net Contributions (other than loans) (subtract Line 34 from Line 33) .....
- 37. Offsets to Operating Expenditures (from Line 15, page 3) .....
- 38. Net Operating Expenditures (subtract Line 37 from Line 36) ......