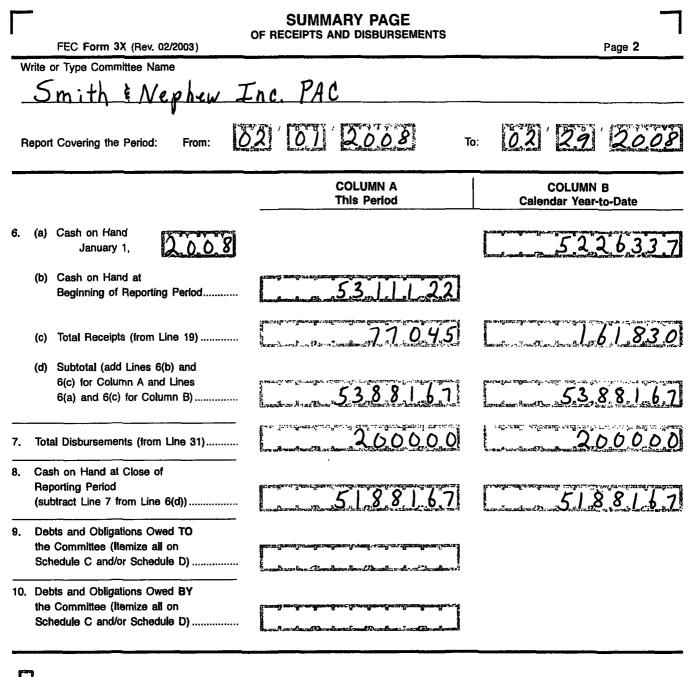

| FEC<br>FORM 3X                                                                                                                                                                                                                                                                                                                                                                                                                                                                                                                                                                                                                                                                                                                                                                                                                                                                                                                                                                                                                                                                                                                                                                                                                                                                                                                                                                                                                                                                                                                                                                                                                                                                                                                                                                                                                                                                                                                                                                                                                                                                                                                                               | REPORT OF RECEIPTS<br>AND DISBURSEMENTS<br>For Other Than An Authorized Committee                                                                                                                                                                                                                                                                                                                                                                                                                                                                                              | RECEIVED<br>FEC MAIL CENTER<br>2008 MAR 17 AM 10: 04<br>Office Use Only                                |  |  |  |
|--------------------------------------------------------------------------------------------------------------------------------------------------------------------------------------------------------------------------------------------------------------------------------------------------------------------------------------------------------------------------------------------------------------------------------------------------------------------------------------------------------------------------------------------------------------------------------------------------------------------------------------------------------------------------------------------------------------------------------------------------------------------------------------------------------------------------------------------------------------------------------------------------------------------------------------------------------------------------------------------------------------------------------------------------------------------------------------------------------------------------------------------------------------------------------------------------------------------------------------------------------------------------------------------------------------------------------------------------------------------------------------------------------------------------------------------------------------------------------------------------------------------------------------------------------------------------------------------------------------------------------------------------------------------------------------------------------------------------------------------------------------------------------------------------------------------------------------------------------------------------------------------------------------------------------------------------------------------------------------------------------------------------------------------------------------------------------------------------------------------------------------------------------------|--------------------------------------------------------------------------------------------------------------------------------------------------------------------------------------------------------------------------------------------------------------------------------------------------------------------------------------------------------------------------------------------------------------------------------------------------------------------------------------------------------------------------------------------------------------------------------|--------------------------------------------------------------------------------------------------------|--|--|--|
| 1. NAME OF<br>COMMITTEE (in full)                                                                                                                                                                                                                                                                                                                                                                                                                                                                                                                                                                                                                                                                                                                                                                                                                                                                                                                                                                                                                                                                                                                                                                                                                                                                                                                                                                                                                                                                                                                                                                                                                                                                                                                                                                                                                                                                                                                                                                                                                                                                                                                            | TYPE OR PRINT ▼         Example: If typing, type over the lines.                                                                                                                                                                                                                                                                                                                                                                                                                                                                                                               | 12FE4M5                                                                                                |  |  |  |
| SMITH & N                                                                                                                                                                                                                                                                                                                                                                                                                                                                                                                                                                                                                                                                                                                                                                                                                                                                                                                                                                                                                                                                                                                                                                                                                                                                                                                                                                                                                                                                                                                                                                                                                                                                                                                                                                                                                                                                                                                                                                                                                                                                                                                                                    | $\begin{array}{c ccccccccccccccccccccccccccccccccccc$                                                                                                                                                                                                                                                                                                                                                                                                                                                                                                                          |                                                                                                        |  |  |  |
| Check if different<br>than previously<br>reported. (ACC)                                                                                                                                                                                                                                                                                                                                                                                                                                                                                                                                                                                                                                                                                                                                                                                                                                                                                                                                                                                                                                                                                                                                                                                                                                                                                                                                                                                                                                                                                                                                                                                                                                                                                                                                                                                                                                                                                                                                                                                                                                                                                                     | MEMPHIS                                                                                                                                                                                                                                                                                                                                                                                                                                                                                                                                                                        | [TN]  [3,8,1,1,6] - [1,1,1]                                                                            |  |  |  |
| 2. FEC IDENTIFICATIO                                                                                                                                                                                                                                                                                                                                                                                                                                                                                                                                                                                                                                                                                                                                                                                                                                                                                                                                                                                                                                                                                                                                                                                                                                                                                                                                                                                                                                                                                                                                                                                                                                                                                                                                                                                                                                                                                                                                                                                                                                                                                                                                         |                                                                                                                                                                                                                                                                                                                                                                                                                                                                                                                                                                                | STATE ZIP CODE                                                                                         |  |  |  |
| C10.0.3.7.4                                                                                                                                                                                                                                                                                                                                                                                                                                                                                                                                                                                                                                                                                                                                                                                                                                                                                                                                                                                                                                                                                                                                                                                                                                                                                                                                                                                                                                                                                                                                                                                                                                                                                                                                                                                                                                                                                                                                                                                                                                                                                                                                                  | 0.6.6 3. IS THIS NEW<br>REPORT N (N) OR                                                                                                                                                                                                                                                                                                                                                                                                                                                                                                                                        | AMENDED<br>(A)                                                                                         |  |  |  |
| 4. TYPE OF REPORT<br>(Choose One)<br>(a) Quarterly Reports:<br>(a) Quarterly Reports:<br>(a) Quarterly Reports:<br>(a) Quarterly Report<br>(c) Quarterly Report (Choner Standard)<br>(c) Quarterly Report (Choner Standard)<br>(c) Quarterly Report (Choner Standard)<br>(c) Quarterly Report (Choner Standard)<br>(c) Constant (C) Constant ( | (c)       Report       Peb 20 (M2)       Mar 20 (M3)         Due On:       Mar 20 (M3)       Jun 20 (M6)         Due On:       Apr 20 (M4)       Jul 20 (M7)         ort (Q1)       (c)       12-Day       Primary (12P)         ort (Q2)       PRE-Election       Report for the:       Convention (12C)         ort (Q3)       Election on       Image: Convention (12C)         ort (YE)       Election on       Image: Convention (12C)         Sar       (d)       30-Day         POST-Election       General (30G)         Report for the:       Image: Convention (30G) | ) Sep 20 (M9) (Non-Election<br>Year Only)<br>Dec 20 (M12)<br>(Non-Election<br>Year Only)<br>Year Only) |  |  |  |
| 5. Covering Period 02 01 208 through 02 29 2008<br>I certify that I have examined this Report and to the best of my knowledge and belief it is true, correct and complete.<br>Type or Print Name of Treasurer Donna E. Evans, Asst. Treasurer                                                                                                                                                                                                                                                                                                                                                                                                                                                                                                                                                                                                                                                                                                                                                                                                                                                                                                                                                                                                                                                                                                                                                                                                                                                                                                                                                                                                                                                                                                                                                                                                                                                                                                                                                                                                                                                                                                                |                                                                                                                                                                                                                                                                                                                                                                                                                                                                                                                                                                                |                                                                                                        |  |  |  |
| Signature of Treasurer                                                                                                                                                                                                                                                                                                                                                                                                                                                                                                                                                                                                                                                                                                                                                                                                                                                                                                                                                                                                                                                                                                                                                                                                                                                                                                                                                                                                                                                                                                                                                                                                                                                                                                                                                                                                                                                                                                                                                                                                                                                                                                                                       | Denna E. Evam                                                                                                                                                                                                                                                                                                                                                                                                                                                                                                                                                                  | Date 0.3 170 2388                                                                                      |  |  |  |
| NOTE: Submission of false,<br>Office<br>Use<br>Only                                                                                                                                                                                                                                                                                                                                                                                                                                                                                                                                                                                                                                                                                                                                                                                                                                                                                                                                                                                                                                                                                                                                                                                                                                                                                                                                                                                                                                                                                                                                                                                                                                                                                                                                                                                                                                                                                                                                                                                                                                                                                                          | erroneous, or incomplete information may subject the person signing                                                                                                                                                                                                                                                                                                                                                                                                                                                                                                            | this Report to the penalties of 2 U.S.C. §437g.         FEC FORM 3X         Rev. 12/2004               |  |  |  |