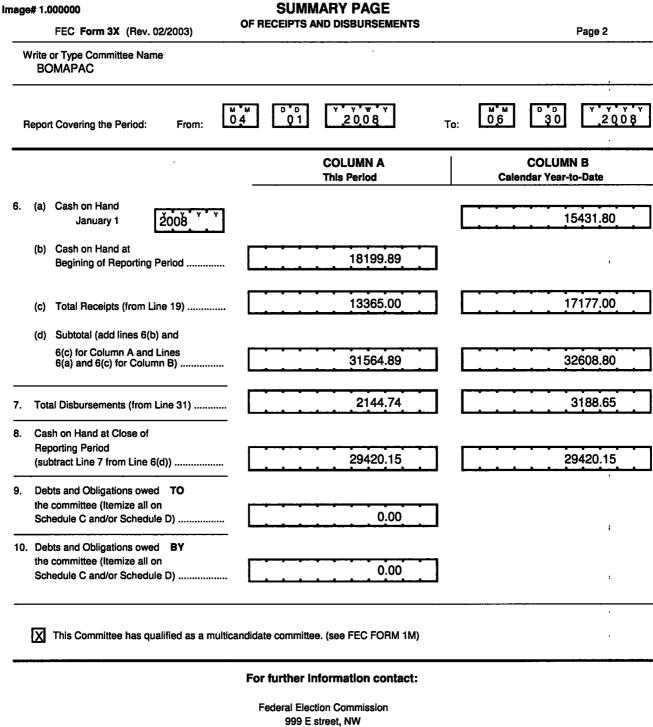

•

•. :

.

.

.

- 999 E street, NW Washington, DC 20463
- Toll Free 800-424-9530 Local 202-694-1100

Ο

| age# 2.000000                                                                                      | DETAILED SUMMARY PAGE<br>OF RECEIPTS |                                                                                                                     |
|----------------------------------------------------------------------------------------------------|--------------------------------------|---------------------------------------------------------------------------------------------------------------------|
| FEC Form 3X (Rev. 06/2004)<br>Write or Type Committee Name<br>BOMAPAC                              | <u></u>                              | Page 3                                                                                                              |
| Report Covering the Period: From                                                                   |                                      | To: 06 30 2008                                                                                                      |
| I. Receipts                                                                                        | COLUMN A<br>Total This Period        | COLUMN B<br>Calendar Year-to-Date                                                                                   |
| <ol> <li>Contributions (other than loans) Fror</li> <li>(a) Individuals/Persons Other</li> </ol>   | m:                                   |                                                                                                                     |
| Than Political Committees<br>(i) Itemized (use Schedule A)                                         | 3405.00                              | 3695.00                                                                                                             |
| (ii) Uniternized                                                                                   | 4960.00                              |                                                                                                                     |
| (ii) Uniternized<br>(iii) TOTAL (add<br>Lines 11(a)(i) and (ii)                                    | 0005.00                              | 12177.00                                                                                                            |
|                                                                                                    | 0.00                                 | 0.00                                                                                                                |
| <ul><li>(b) Political Party Committees</li><li>(c) Other Political Committees</li></ul>            | 5000.00                              | 5000.00                                                                                                             |
| (such as PACs)<br>(d) Total Contributions (add Lines                                               |                                      |                                                                                                                     |
| 11(a)(iii),(b) and (c)) (Carry<br>Totals to Line 33, page 5)                                       | ▶ 13365.00                           | 17177.00                                                                                                            |
| 12. Transfers From Affiliated/Other<br>Party Committees                                            | 0.00                                 | 0.00                                                                                                                |
| 13. All Loans Received                                                                             | 0.00                                 | 0.00                                                                                                                |
|                                                                                                    | 0.00                                 | 0.00                                                                                                                |
| <ol> <li>Loan Repayments Received</li> <li>Offsets To Operating Expenditures</li> </ol>            |                                      | <u> </u>                                                                                                            |
| (Refunds, Rebates, etc.)<br>(Carry Totals to Line 37, page 5)<br>16. Refunds of Contributions Made | 0.00                                 | 0.00                                                                                                                |
| to Federal candidates and Other<br>Political Committees                                            | 0.00                                 | 0.00                                                                                                                |
| <ol> <li>Other Federal Receipts<br/>(Dividends, Interest, etc.)</li> </ol>                         | 0.00                                 | 0.00                                                                                                                |
| 18. Transfers from Non-Federal and Le                                                              |                                      | <b>└</b> ┯ <u>┉┻╼╶┻</u> <u>─</u> ┻ <u>─</u> <u>┺</u> <u>─</u> <u>┺</u> <u>─</u> <u>┺</u> <u>─</u> <u>┺</u> <u>─</u> |
| (a) Non-Federal Account<br>(from Schedule H3)                                                      | 0.00                                 | 0.00                                                                                                                |
|                                                                                                    | 0.00                                 | 0.00                                                                                                                |
| (b) Levin Funds (from Schedule H5)                                                                 |                                      |                                                                                                                     |
| (c) Total Transfer (add 18(a) and 18                                                               | 3(b)). 0.00                          | 0.00                                                                                                                |
| <ol> <li>Total Receipts (add Lines 11(d),<br/>12, 13, 14, 15, 16, 17, and 18(c))</li> </ol>        | 13365.00                             | 17177.00                                                                                                            |
| 20. Total Federal Receipts                                                                         | 13365.00                             | 17177.00                                                                                                            |