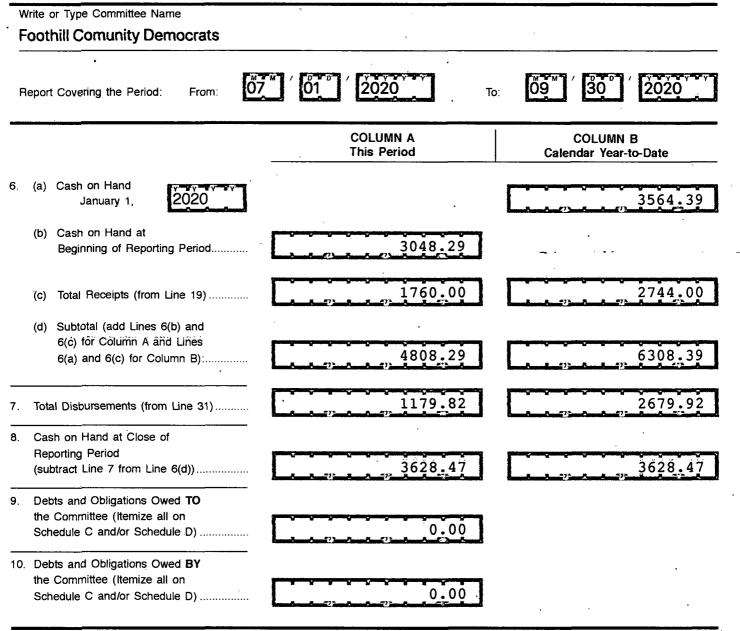

## DETAILED SUMMARY PAGE

Page 3

of Receipts

FEC Form 3X (Rev. 05/2016)

Write or Type Committee Name

| Report Covering the Period: From:                                                             |                               |                                         |
|-----------------------------------------------------------------------------------------------|-------------------------------|-----------------------------------------|
| I. Receipts                                                                                   | COLUMN A<br>Total This Period | COLUMN B<br>Calendar Year-to-Date       |
| 1. Contributions (other than loans) From:                                                     |                               |                                         |
| (a) Individuals/Person's Other                                                                |                               |                                         |
| Than Political Committees                                                                     | 1000.00                       |                                         |
| (i) Itemized (use Schedule A)                                                                 |                               |                                         |
| (ii) Uniternized                                                                              | 760.00                        | 1744:00                                 |
| (iii) TOTAL (add                                                                              |                               |                                         |
| Lines 11(a)(i) and (ii)                                                                       | 1760.00                       | 2744.00                                 |
|                                                                                               |                               |                                         |
| (b) Political Party Committees                                                                | 0.00                          | 0.00                                    |
| (c) Other Political Committees                                                                | 0.00                          | 0.00                                    |
| (such as PACs)                                                                                |                               |                                         |
| (d) Total Contributions (add Lines                                                            |                               |                                         |
| 11(a)(iii), (b), and (c)) (Carry                                                              | 1760.00                       | 2744.00                                 |
| Totals to Line 33, page 5)                                                                    |                               | L_r_r_r_r_r_r_r_r_r_r_r_r_r_r_r_r_r_r_r |
| Party Committees                                                                              | 0.00                          |                                         |
| Farty Committees                                                                              |                               | <u></u>                                 |
| 3. All Loans Received                                                                         | 0.00                          | 0.00                                    |
|                                                                                               |                               |                                         |
| 4. Loan Repayments Received                                                                   | 0.00                          | 0.00                                    |
| 5. Offsets To Operating Expenditures                                                          |                               |                                         |
| (Refunds, Rebates, etc.)                                                                      | /······                       |                                         |
| (Carry Totals to Line 37, page 5)                                                             | 0.00                          | 0.00                                    |
| 6. Refunds of Contributions Made                                                              |                               |                                         |
| to Federal Gandidates and Other                                                               |                               |                                         |
| Political Committees                                                                          | 0.00                          | 0.00                                    |
| 7. Other Federal Receipts                                                                     |                               |                                         |
| (Dividends, Interest, etc.)                                                                   |                               | 0.00                                    |
| 8. Transfers from Non-Federal and Levin Funds                                                 |                               |                                         |
| (a) Non-Federal Account                                                                       |                               |                                         |
| (from Schedule H3)                                                                            | 0.00                          | 0.00                                    |
|                                                                                               |                               |                                         |
| (b) Levin Funds (from Schedule H5)                                                            | 0.00                          | 0.00                                    |
|                                                                                               |                               |                                         |
| (c) Total Transfers (add 18(a) and 18(b))                                                     | 0.00                          | 0.00                                    |
| <ol> <li>9. Total Receipts (add Lines 11(d),<br/>12, 13, 14, 15, 16, 17, and 18(c))</li></ol> |                               | 2744.0                                  |

2679.92

| • | Ref | ns Made<br>unds of Contributions To:<br>Individuals/Persons Other<br>Than Political Committees |
|---|-----|------------------------------------------------------------------------------------------------|
| • | (b) | Political Party Committees                                                                     |
|   | (C) | Other Political Committees                                                                     |
|   |     | (such as PACs)                                                                                 |
|   | (d) | Total Contribution Refunds                                                                     |

1179.82

Page 4