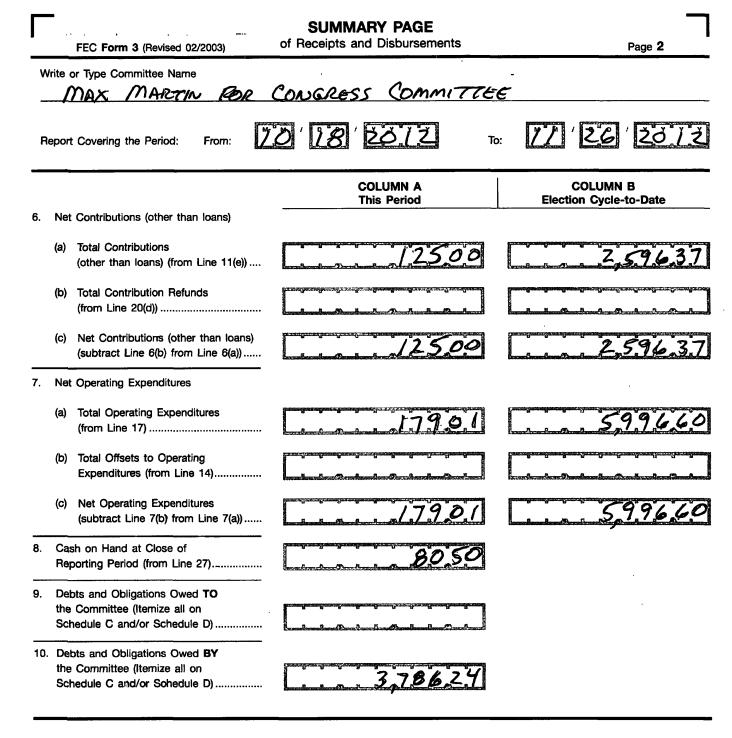

| FEC<br>FORM 3                               | AND DI                                                                             | T OF RECI<br>SBURSEM<br>Authorized Commi | ENTS                                                     | 2012 D                | RECEIVED                        |
|---------------------------------------------|------------------------------------------------------------------------------------|------------------------------------------|----------------------------------------------------------|-----------------------|---------------------------------|
| 1. NAME OF<br>COMMITTEE (in                 | TYPE OR PRI                                                                        |                                          | ple: If typing, type<br>the lines.                       | 12FE4M5               | การสร้างสาราชาวิทยา จาก         |
|                                             | TIN FOR                                                                            | CONGRESS                                 |                                                          |                       |                                 |
| ADDRESS (number ar                          | id street)                                                                         | 3 ISHANNO                                | NIRIDICIE                                                | E RIOIADI             |                                 |
| Check if dif<br>than previo<br>reported. (A | usiy Kloue                                                                         | TIOIN: 1 1 1                             |                                                          |                       | 7.062-2047                      |
| 2. FEC IDENTIFIC                            | Cation Number V                                                                    |                                          |                                                          | STATE                 |                                 |
| C005                                        | 09.109                                                                             | 3. IS THIS<br>REPORT                     | NEW<br>(N) OR                                            | (A)                   |                                 |
| (a) Quarterly R                             | PORT (Choose One)<br>eports:<br>5 Quarterly Report (Q1)<br>6 Quarterly Report (Q2) | P                                        | ection Report for the<br>rimary (12P)<br>onvention (12C) | e:                    |                                 |
|                                             | r 15 Quarterly Report (Q3)                                                         | Election on                              | M <sup>M</sup> M / D <sup>M</sup> D                      | / <b>Y % Y % Y</b>    | in the State of                 |
| January                                     | v 31 Year-End Report (YE)                                                          | (c) 30-Day <b>POST</b> -I                | Election Report for the                                  | he:                   | P=1                             |
| Termina                                     | ation Report (TER)                                                                 | Election on                              | 30 11                                                    | 12012                 | in the<br>State of              |
| 5. Covering Period                          | 10 1 18                                                                            | 12012                                    | through                                                  | [ 26 ]                | 20.12                           |
| I certify that I have a Type or Print Name  | examined this Report and of Treasurer $MAX$                                        |                                          | ledge and belief it is                                   | s true, correct and   | complete.                       |
| Signature of Treasure                       |                                                                                    | Doema                                    | <u>k</u>                                                 | Date 72               | 10912                           |
| NOTE: Submission of<br>Office               | false, erroneous, or incomp                                                        | plete information may sul                | pject the person signi                                   | ng this Report to the | e penalties of 2 U.S.C. §437g.  |
| Use                                         |                                                                                    |                                          |                                                          |                       | FEC FORM 3<br>(Revised 02/2003) |