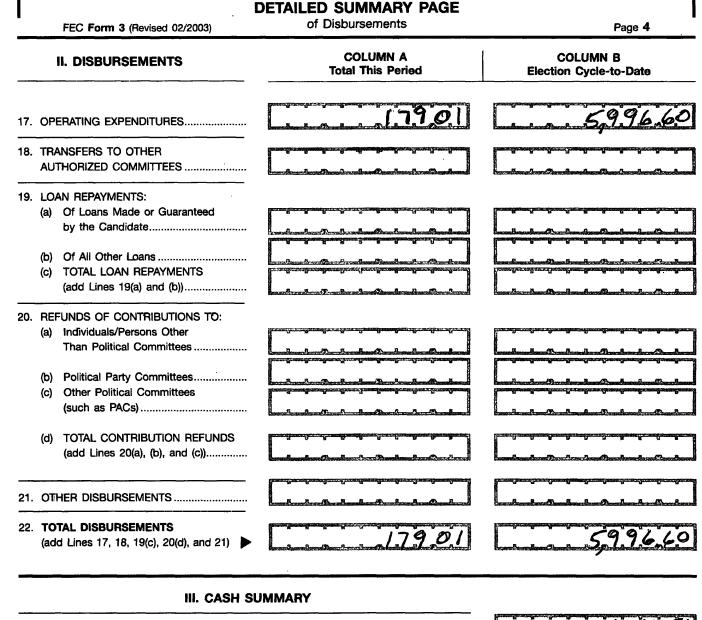

| FEC<br>FORM 3                               | AND DI                                                                             | T OF RECI<br>SBURSEM<br>Authorized Commi | ENTS                                                     | 2012 D                | RECEIVED                        |
|---------------------------------------------|------------------------------------------------------------------------------------|------------------------------------------|----------------------------------------------------------|-----------------------|---------------------------------|
| 1. NAME OF<br>COMMITTEE (in                 | TYPE OR PRI                                                                        |                                          | ple: If typing, type<br>the lines.                       | 12FE4M5               | การสร้างสาราชาวิทยา จาก         |
|                                             | TIN FOR                                                                            | CONGRESS                                 |                                                          |                       |                                 |
| ADDRESS (number ar                          | id street)                                                                         | 3 ISHANNO                                | NIRIDICIE                                                | E RIOIADI             |                                 |
| Check if dif<br>than previo<br>reported. (A | usiy Kloue                                                                         | TIOIN: 1 1 1                             |                                                          |                       | 7.062-2047                      |
| 2. FEC IDENTIFIC                            | Cation Number V                                                                    |                                          |                                                          | STATE                 |                                 |
| C005                                        | 09.109                                                                             | 3. IS THIS<br>REPORT                     | NEW<br>(N) OR                                            | (A)                   |                                 |
| (a) Quarterly R                             | PORT (Choose One)<br>eports:<br>5 Quarterly Report (Q1)<br>6 Quarterly Report (Q2) | P                                        | ection Report for the<br>rimary (12P)<br>onvention (12C) | e:                    |                                 |
|                                             | r 15 Quarterly Report (Q3)                                                         | Election on                              | M <sup>M</sup> M / D <sup>M</sup> D                      | / <b>Y % Y % Y</b>    | in the State of                 |
| January                                     | v 31 Year-End Report (YE)                                                          | (c) 30-Day <b>POST</b> -I                | Election Report for the                                  | he:                   | P=1                             |
| Termina                                     | ation Report (TER)                                                                 | Election on                              | 30 11                                                    | 12012                 | in the<br>State of              |
| 5. Covering Period                          | 10 1 18                                                                            | 12012                                    | through                                                  | [ 26 ]                | 20.12                           |
| I certify that I have a Type or Print Name  | examined this Report and of Treasurer $MAX$                                        |                                          | ledge and belief it is                                   | s true, correct and   | complete.                       |
| Signature of Treasure                       |                                                                                    | Doema                                    | <u>k</u>                                                 | Date 72               | 10912                           |
| NOTE: Submission of<br>Office               | false, erroneous, or incomp                                                        | plete information may sul                | pject the person signi                                   | ng this Report to the | e penalties of 2 U.S.C. §437g.  |
| Use                                         |                                                                                    |                                          |                                                          |                       | FEC FORM 3<br>(Revised 02/2003) |