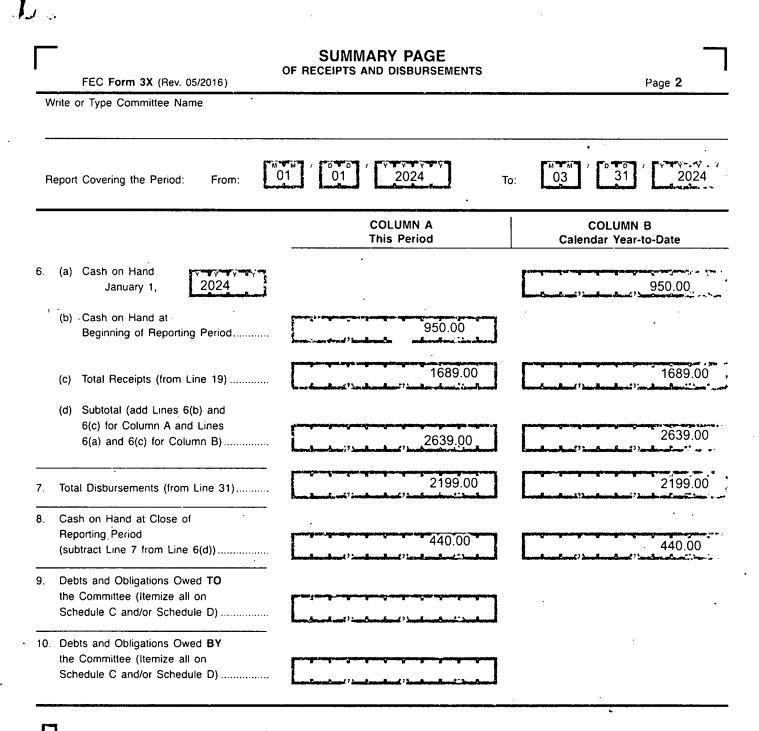

# DETAILED SUMMARY PAGE of Disbursements

| FEC Form 3X (Rev. 05/2016) |                                                               | of Disbursements              |            |                  |            |                                   | Page 4   |  |
|----------------------------|---------------------------------------------------------------|-------------------------------|------------|------------------|------------|-----------------------------------|----------|--|
| II. Disbursements          |                                                               | COLUMN A<br>Total This Period |            |                  |            | COLUMN B<br>Calendar Year-to-Date |          |  |
|                            | ing Expenditures:                                             | Total                         | THIS       |                  | Calendar   | Year-t                            | 0-Date   |  |
| (a) A<br>A                 | llocated Federal/Non-Federal<br>ctivity (from Schedule H4)    |                               |            |                  | <u> </u>   |                                   |          |  |
| (i)                        | Federal Share                                                 | 5                             | ,          | •                | •          | . 7                               | •        |  |
|                            |                                                               |                               | • •        | •                |            |                                   |          |  |
| •                          | ) Non-Federal Share                                           | ,                             | ,          | • •              | · • •      | ,                                 | •        |  |
|                            | ther Federal Operating xpenditures                            | •                             |            | 2199.00          | · ·        |                                   | 2199.00  |  |
|                            | •                                                             | ,                             | ,          | · ·              | ,          | ,                                 |          |  |
|                            | otal Operating Expenditures<br>dd 21(a)(i), (a)(ii), and (b)) |                               |            | 2199.00          |            |                                   | 2199.00  |  |
|                            | ers to Affiliated/Other Party                                 | ,                             | 7          | 2100.00          | 7          | ,                                 | 2109.00  |  |
|                            | ittees                                                        |                               |            |                  |            |                                   |          |  |
|                            | putions to                                                    | 3                             | ,          | •                | . <b>)</b> | ,                                 | •        |  |
|                            | al Candidates/Committees<br>ther Political Committees         |                               |            |                  |            |                                   |          |  |
|                            | ndent Expenditures                                            | ,                             | 3          | •                | , ,        | ,                                 | •        |  |
| (use S                     | nated Party Expenditures                                      | •                             |            |                  | · •9       | -                                 | <u>.</u> |  |
| (52 U.                     | S.C. § 30116(d))                                              | ,<br>•                        | 1          |                  | , ,        | ,                                 | -        |  |
| (use S                     | chedule F)                                                    |                               | ,          | •                | 3          | ,                                 |          |  |
|                            | - · · · ·                                                     |                               |            |                  | •          |                                   |          |  |
| . Loan I                   | Repayments Made                                               | ,                             | ,          | ••               |            | ,                                 | •        |  |
|                            | Mada                                                          |                               |            |                  |            |                                   |          |  |
|                            | Made<br>ds of Contributions To:                               | 3                             | ,          | •                | ,          | ,                                 | •        |  |
|                            | dividuals/Persons Other<br>nan Political Committees           | •••                           |            |                  |            |                                   |          |  |
| 11                         | ian Political Committees                                      | 7                             | ,          | •                | ,          | ,                                 | •        |  |
| (h) P                      | olitical Party Committees                                     |                               |            |                  |            | -                                 |          |  |
|                            | ther Political Committees                                     | 1                             | ,          | •                | . ,        | ,                                 | •        |  |
| • •                        | uch as PACs)                                                  |                               |            |                  |            |                                   |          |  |
|                            | otal Contribution Refunds                                     | 3                             | ,          | · · ·            | ,          | 7                                 | •        |  |
| • •                        | idd Lines 28(a), (b), and (c))                                |                               |            | • .              |            |                                   |          |  |
| (0                         |                                                               | ,                             | 7          | •                | 2          | ,                                 | •        |  |
| . Other                    | Disbursements (Including                                      |                               |            |                  |            |                                   |          |  |
|                            | ederal Donations)                                             |                               |            |                  |            |                                   |          |  |
|                            |                                                               | ,                             | 1          | •                | • 9        | ,                                 | •        |  |
| ). Federa                  | al Election Activity (52 U.S.C. § 30101(20))                  |                               |            |                  |            |                                   |          |  |
| • •                        | llocated Federal Election Activity                            |                               |            |                  |            |                                   |          |  |
|                            | rom Schedule H6)                                              |                               |            |                  |            |                                   |          |  |
| (i)                        | Federal Share                                                 | 2                             | •          |                  | 3          | •                                 | •        |  |
|                            |                                                               | •                             |            | •                | ,          |                                   |          |  |
| -                          | ) "Levin" Share                                               | ,                             | <b>,</b> . | •                | <b>,</b> . | <b>y</b> .                        |          |  |
|                            | ederal Election Activity Paid                                 | · .                           |            |                  | · • ·      |                                   |          |  |
|                            | ntirely With Federal Funds                                    | ,                             | 7          |                  | 2          | ,                                 |          |  |
|                            | tal Federal Election Activity (add                            |                               | •          |                  |            |                                   |          |  |
| L                          | nes 30(a)(i), 30(a)(ii) and 30(b))                            | ,                             | ,          | <b>-</b> .       | 2          | ,                                 | -        |  |
| <b>T</b>                   |                                                               |                               |            |                  |            |                                   |          |  |
|                            | Disbursements (add Lines 21(c), 22,                           |                               |            |                  |            |                                   |          |  |
| 23, 24                     | , 25, 26, 27, 28(d), 29 and 30(c))                            | 3                             | ,          | 2199. <u>0</u> 0 | ,          | 1                                 | 2199.00  |  |
|                            | Federal Disbursements                                         |                               |            |                  |            | •                                 |          |  |
|                            | act Line 21(a)(ii) and Line 30(a)(ii)                         |                               |            |                  |            |                                   |          |  |
|                            |                                                               |                               |            | 2400.00          |            |                                   | 0400.00  |  |
|                            | ▶                                                             | ,                             | ,          | 2199.00          | . 1        | ŧ                                 | 2199.00  |  |