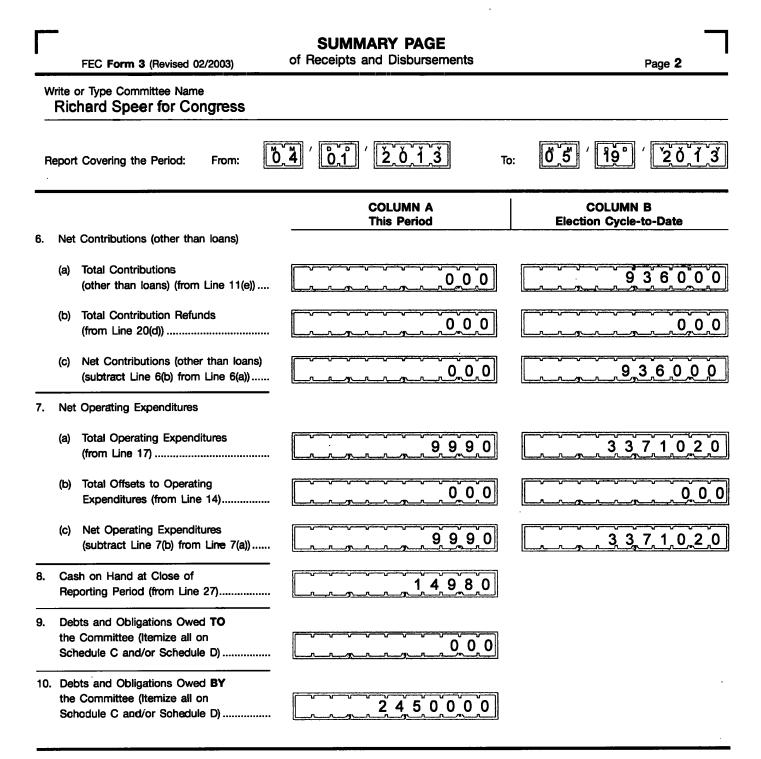

The campaign ends with an account balance of \$149.80 and debts of \$24,500.00. These debts exist entirely in the form of campaign loans made by the Candidate from personal funds. As of this point in time, the remaining balances of all loans made by the Candidate are forgiven and no future effort shall be made to collect on said loans.