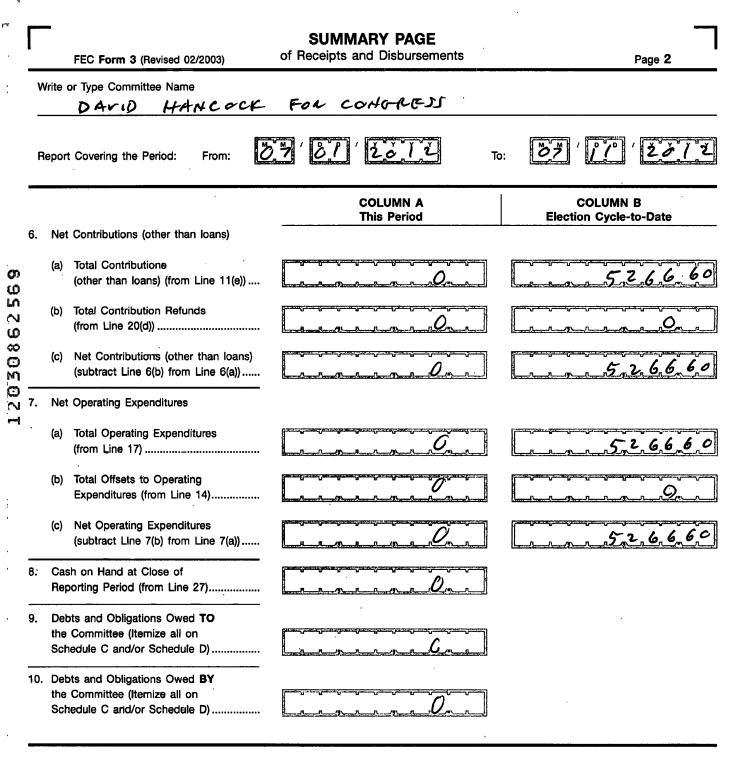

| inr<br>I                                                                                                                                                                 | FEC AND DIS                                                                                                                                                                                                               | OF RECEIPTS<br>BURSEMENTS<br>uthorized Committee                                                                                                                                                                                                                                                                                                                                                                                                                                                                                                                                                                                                                                                                                                                                                                                                                                                                                                                                                                                                                                                                                                                                                                                                                                                                                                                                                                                                                                                                                                                                                                                                                                                                                                                                                                                                                                                                                                                                                                                                                                                                                  | RECEIVED<br>2012 JUL 27 AM 8: 39<br>Office Use Only              |  |
|--------------------------------------------------------------------------------------------------------------------------------------------------------------------------|---------------------------------------------------------------------------------------------------------------------------------------------------------------------------------------------------------------------------|-----------------------------------------------------------------------------------------------------------------------------------------------------------------------------------------------------------------------------------------------------------------------------------------------------------------------------------------------------------------------------------------------------------------------------------------------------------------------------------------------------------------------------------------------------------------------------------------------------------------------------------------------------------------------------------------------------------------------------------------------------------------------------------------------------------------------------------------------------------------------------------------------------------------------------------------------------------------------------------------------------------------------------------------------------------------------------------------------------------------------------------------------------------------------------------------------------------------------------------------------------------------------------------------------------------------------------------------------------------------------------------------------------------------------------------------------------------------------------------------------------------------------------------------------------------------------------------------------------------------------------------------------------------------------------------------------------------------------------------------------------------------------------------------------------------------------------------------------------------------------------------------------------------------------------------------------------------------------------------------------------------------------------------------------------------------------------------------------------------------------------------|------------------------------------------------------------------|--|
|                                                                                                                                                                          | 1. NAME OF TYPE OR PRINT<br>COMMITTEE (in full)                                                                                                                                                                           | ▼ Example: If typing, type over the lines.                                                                                                                                                                                                                                                                                                                                                                                                                                                                                                                                                                                                                                                                                                                                                                                                                                                                                                                                                                                                                                                                                                                                                                                                                                                                                                                                                                                                                                                                                                                                                                                                                                                                                                                                                                                                                                                                                                                                                                                                                                                                                        | 12FE4M5                                                          |  |
|                                                                                                                                                                          | $\begin{bmatrix} D_{1}A_{1}V_{1}I_{1}D_{1} & H_{1}A_{1}A_{2}C_{1}C_{1}K_{1}F_{1}O_{1}K_{1}C_{2}O_{1}H_{2}F_{1}C_{1}A_{1}C_{2}O_{1}H_{2}F_{1}O_{1}C_{1}K_{1}C_{2}O_{1}H_{2}F_{1}O_{1}C_{1}C_{1}C_{1}C_{1}C_{1}C_{1}C_{1}C$ |                                                                                                                                                                                                                                                                                                                                                                                                                                                                                                                                                                                                                                                                                                                                                                                                                                                                                                                                                                                                                                                                                                                                                                                                                                                                                                                                                                                                                                                                                                                                                                                                                                                                                                                                                                                                                                                                                                                                                                                                                                                                                                                                   |                                                                  |  |
| . 89                                                                                                                                                                     | ADDRESS (number and street)                                                                                                                                                                                               | AIVIIE MORELIGT                                                                                                                                                                                                                                                                                                                                                                                                                                                                                                                                                                                                                                                                                                                                                                                                                                                                                                                                                                                                                                                                                                                                                                                                                                                                                                                                                                                                                                                                                                                                                                                                                                                                                                                                                                                                                                                                                                                                                                                                                                                                                                                   |                                                                  |  |
| 625                                                                                                                                                                      | than previously reported. (ACC) SIGMANGEE                                                                                                                                                                                 |                                                                                                                                                                                                                                                                                                                                                                                                                                                                                                                                                                                                                                                                                                                                                                                                                                                                                                                                                                                                                                                                                                                                                                                                                                                                                                                                                                                                                                                                                                                                                                                                                                                                                                                                                                                                                                                                                                                                                                                                                                                                                                                                   |                                                                  |  |
| 120308                                                                                                                                                                   | 2. FEC IDENTIFICATION NUMBER ▼<br>C 00522342                                                                                                                                                                              | CITY<br>3. IS THIS<br>REPORT (N) OR                                                                                                                                                                                                                                                                                                                                                                                                                                                                                                                                                                                                                                                                                                                                                                                                                                                                                                                                                                                                                                                                                                                                                                                                                                                                                                                                                                                                                                                                                                                                                                                                                                                                                                                                                                                                                                                                                                                                                                                                                                                                                               | STATE     ZIP CODE       STATE     STATE       AMENDED       (A) |  |
|                                                                                                                                                                          | <ul> <li>4. TYPE OF REPORT (Choose One)</li> <li>(a) Quarterly Reports:</li> <li>April 15 Quarterly Report (Q1)</li> <li>July 15 Quarterly Report (Q2)</li> </ul>                                                         | (b) 12-Day PRE-Election Report for the<br>Primary (12P)                                                                                                                                                                                                                                                                                                                                                                                                                                                                                                                                                                                                                                                                                                                                                                                                                                                                                                                                                                                                                                                                                                                                                                                                                                                                                                                                                                                                                                                                                                                                                                                                                                                                                                                                                                                                                                                                                                                                                                                                                                                                           | e:<br>General (12G) Runoff (12R)<br>Special (12S)                |  |
|                                                                                                                                                                          | October 15 Quarterly Report (Q3)                                                                                                                                                                                          | Election on                                                                                                                                                                                                                                                                                                                                                                                                                                                                                                                                                                                                                                                                                                                                                                                                                                                                                                                                                                                                                                                                                                                                                                                                                                                                                                                                                                                                                                                                                                                                                                                                                                                                                                                                                                                                                                                                                                                                                                                                                                                                                                                       | in the C-A                                                       |  |
| •                                                                                                                                                                        | January 31 Year-End Report (YE)                                                                                                                                                                                           | (c) 30-Day <b>POST</b> -Election Report for the General (30G)<br>Election on                                                                                                                                                                                                                                                                                                                                                                                                                                                                                                                                                                                                                                                                                                                                                                                                                                                                                                                                                                                                                                                                                                                                                                                                                                                                                                                                                                                                                                                                                                                                                                                                                                                                                                                                                                                                                                                                                                                                                                                                                                                      | Runoff (30R) Special (30S)                                       |  |
|                                                                                                                                                                          | 5. Covering Period                                                                                                                                                                                                        |                                                                                                                                                                                                                                                                                                                                                                                                                                                                                                                                                                                                                                                                                                                                                                                                                                                                                                                                                                                                                                                                                                                                                                                                                                                                                                                                                                                                                                                                                                                                                                                                                                                                                                                                                                                                                                                                                                                                                                                                                                                                                                                                   |                                                                  |  |
| I certify that I have examined this Report and to the best of my knowledge and belief it is true, correct and complete.<br>Type or Print Name of Treasurer しんていり HAACOCK |                                                                                                                                                                                                                           |                                                                                                                                                                                                                                                                                                                                                                                                                                                                                                                                                                                                                                                                                                                                                                                                                                                                                                                                                                                                                                                                                                                                                                                                                                                                                                                                                                                                                                                                                                                                                                                                                                                                                                                                                                                                                                                                                                                                                                                                                                                                                                                                   |                                                                  |  |
|                                                                                                                                                                          | Signature of Treasurer                                                                                                                                                                                                    | Date 07 ' 20 ' 20 12                                                                                                                                                                                                                                                                                                                                                                                                                                                                                                                                                                                                                                                                                                                                                                                                                                                                                                                                                                                                                                                                                                                                                                                                                                                                                                                                                                                                                                                                                                                                                                                                                                                                                                                                                                                                                                                                                                                                                                                                                                                                                                              |                                                                  |  |
|                                                                                                                                                                          | NOTE: Submission of false, erroneous, or incomplet Office Use Only FE5AN018                                                                                                                                               | (<br>information may subject the person signing in the person signing is a second state of the person state of the person signing is a second state of the person signing is a second state of the person state o | FEC FORM 3<br>(Revised 02/2003)                                  |  |