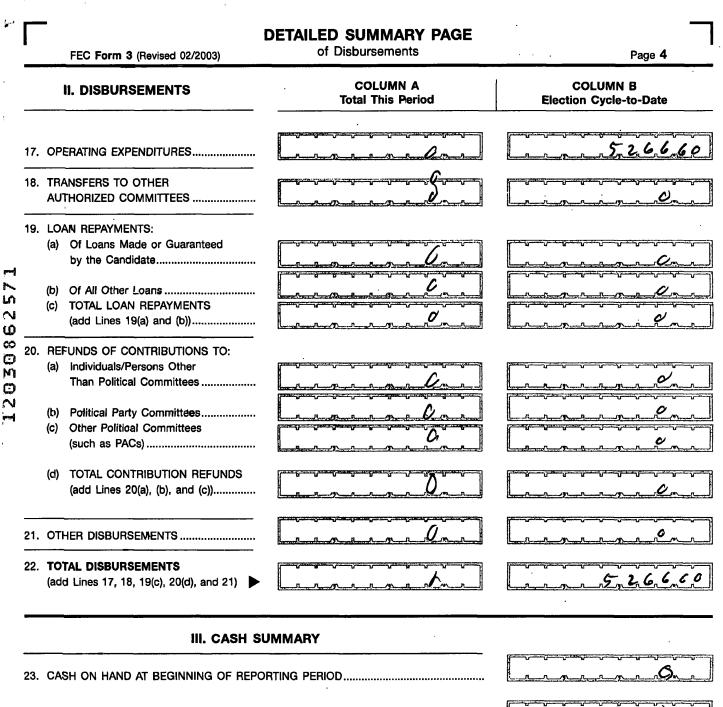

## For further information contact:

Federal Election Commission 999 E Street, NW Washington, DC 20463

Toll Free 800-424-9530 Local 202-694-1100

FE5AN018

FE5AN018

27. CASH ON HAND AT CLOSE OF REPORTING PERIOD (subtract Line 26 from Line 25).....