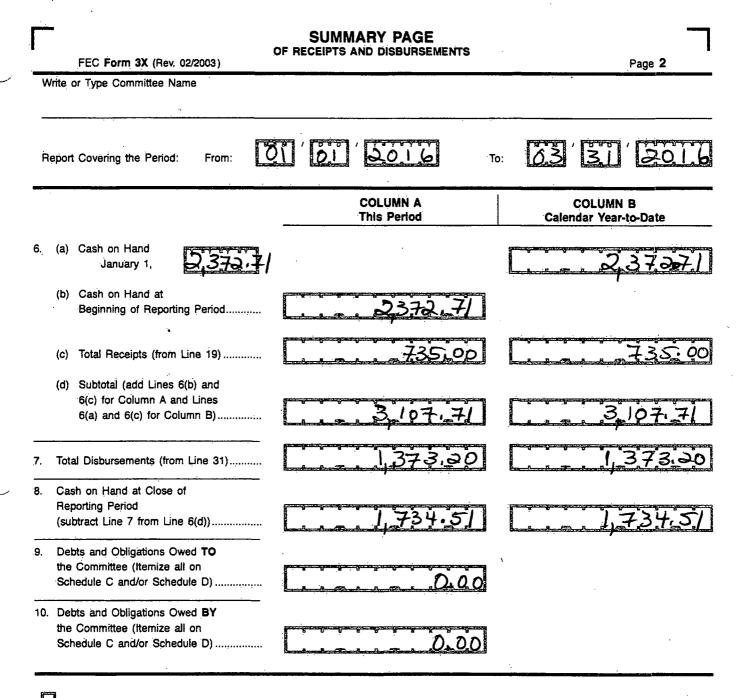

## For further information contact:

Federal Election Commission 999 E Street, NW Washington, DC 20463

Toll Free 800-424-9530 Local 202-694-1100

| FEC Form 3X (Rev. 02/2003) Page 3 |                                                                |                                                    |                                                                                                                  |  |  |
|-----------------------------------|----------------------------------------------------------------|----------------------------------------------------|------------------------------------------------------------------------------------------------------------------|--|--|
| W                                 | rite or Type Committee Name                                    |                                                    |                                                                                                                  |  |  |
|                                   | · · · · · · · · · · · · · · · · · · ·                          |                                                    | · · · · · · · · · · · · · · · · · · ·                                                                            |  |  |
| Re                                | eport Covering the Period: From:                               | 0.1 0.1 20.16 TO                                   | 0.3 (BI) (2016                                                                                                   |  |  |
|                                   | I. Receipts                                                    | COLUMN A<br>Total This Period                      | COLUMN B<br>Calendar Year-to-Date                                                                                |  |  |
| 11.                               | Contributions (other than loans) From:                         |                                                    |                                                                                                                  |  |  |
|                                   | (a) Individuals/Persons Other<br>Than Political Committees     |                                                    |                                                                                                                  |  |  |
|                                   | (i) Itemized (use Schedule A)                                  | 0.00                                               | 60.0                                                                                                             |  |  |
|                                   |                                                                |                                                    |                                                                                                                  |  |  |
|                                   | (ii) Uniternized                                               | 735,00                                             | 7.35,00                                                                                                          |  |  |
|                                   | (iii) TOTAL (add                                               | 72000                                              | ~ 7 C M                                                                                                          |  |  |
|                                   | Lines 11(a)(i) and (ii)                                        | F3D10D                                             | F.D.W                                                                                                            |  |  |
|                                   | (b) Political Party Committees                                 |                                                    | 0.00                                                                                                             |  |  |
|                                   | (c) Other Political Committees                                 |                                                    |                                                                                                                  |  |  |
|                                   | (such as PACs)                                                 |                                                    | 0.0.0                                                                                                            |  |  |
|                                   | (d) Total Contributions (add Lines                             |                                                    |                                                                                                                  |  |  |
|                                   | 11(a)(iii), (b), and (c)) (Carry<br>Totals to Line 33, page 5) | 735.00                                             | 73200                                                                                                            |  |  |
| 12.                               | Transfers From Affiliated/Other                                | landeraliserikerikerikerikerikerikerikerikerikerik | and the second |  |  |
|                                   | Party Committees                                               |                                                    | 0.00                                                                                                             |  |  |
|                                   |                                                                |                                                    |                                                                                                                  |  |  |
| 13.                               | All Loans Received                                             |                                                    | <u> </u>                                                                                                         |  |  |
| 14                                | Loan Repayments Received                                       | ΓΛ Λ                                               | ν                                                                                                                |  |  |
|                                   | Offsets To Operating Expenditures                              |                                                    |                                                                                                                  |  |  |
|                                   | (Refunds, Rebates, etc.)                                       | <del>՟ՠՠ֍ՠՠ֍ՠՠ֍ՠՠ֍ՠՠ֍ՠՠ֍ՠ֍֍ՠ֎֎ՠՠ֍ՠՠ֍ՠ</del> ֍      | and the second |  |  |
|                                   | (Carry Totals to Line 37, page 5)                              |                                                    | 6.00                                                                                                             |  |  |
| 16.                               | Refunds of Contributions Made                                  |                                                    |                                                                                                                  |  |  |
|                                   | to Federal Candidates and Other<br>Political Committees        |                                                    | $\wedge \wedge \rangle$                                                                                          |  |  |
| 17.                               | Other Federal Receipts                                         |                                                    |                                                                                                                  |  |  |
|                                   | (Dividends, Interest, etc.)                                    | 0,00                                               | D_0.0                                                                                                            |  |  |
| 18.                               | Transfers from Non-Federal and Levin                           | Funds                                              |                                                                                                                  |  |  |
|                                   | (a) Non-Federal Account<br>(from Schedule H3)                  | λ Λ <u>Λ</u>                                       | <u>60 0</u>                                                                                                      |  |  |
|                                   |                                                                |                                                    |                                                                                                                  |  |  |
|                                   | (b) Levin Funds (from Schedule H5)                             | 0.00                                               | 50.0                                                                                                             |  |  |
|                                   | (-,,,,,,,,                                                     |                                                    |                                                                                                                  |  |  |
|                                   | (c) Total Transfers (add 18(a) and 18(b                        | ))                                                 | 0.00                                                                                                             |  |  |
|                                   | <b></b>                                                        |                                                    |                                                                                                                  |  |  |
| 19.                               | Total Receipts (add Lines 11(d),                               | 7200                                               | 72000                                                                                                            |  |  |
|                                   | 12, 13, 14, 15, 16, 17, and 18(c))                             | 733.00                                             | L., - +30,00                                                                                                     |  |  |
| 20.                               | Total Federal Receipts                                         |                                                    | and the second statement of the second statement of the second statement of the second statement of the second   |  |  |
|                                   | (subtract Line 18(c) from Line 19)                             | ► <u>735.00</u>                                    | 735.00                                                                                                           |  |  |
|                                   |                                                                |                                                    | and a second   |  |  |

## DETAILED SUMMARY PAGE

COLUMN B Calendar Year-to-Date

Page 4

| 1           |            | FEC Form 3X (Rev. 02/2003)                                        | of Disbursements                              |   |
|-------------|------------|-------------------------------------------------------------------|-----------------------------------------------|---|
|             | <u>.</u>   | II. Disbursements                                                 | COLUMN A                                      |   |
| 21          | 0.00       | arating Expenditures:                                             | Totai This Period                             |   |
| <u>د</u> ۱. | (a)        | Allocated Federal/Non-Federal<br>Activity (from Schedule H4)      |                                               | ſ |
|             |            | (i) Federal Share                                                 |                                               |   |
|             |            | (ii) Non-Federal Share                                            | 0.00                                          |   |
|             | (b)        | Other Federal Operating                                           |                                               | - |
|             |            | Expenditures                                                      | 1373.20                                       |   |
|             | (c)        | Total Operating Expenditures                                      |                                               |   |
|             |            | (add 21(a)(i), (a)(ii), and (b))►                                 | 1373-20                                       |   |
| 22.         | Trar       | sfers to Affiliated/Other Party                                   |                                               |   |
|             | Con        | nmittees                                                          | 0,00                                          |   |
|             | Fed        | eral Candidates/Committees<br>Other Political Committees          | 0.00                                          |   |
|             |            | ependent Expenditures                                             |                                               | Î |
|             | (use       | Schedule E)<br>ordinated Party Expenditures<br>U.S.C. § 30116(d)) |                                               |   |
| 25.         | Coc<br>(52 | USC & 30116(d))                                                   |                                               | i |
|             | (use       | e Schedule F)                                                     |                                               |   |
|             |            |                                                                   |                                               | i |
| 26.         | Loa        | n Repayments Made                                                 | <u>, , , , , , , , , , , , , , , , , , , </u> |   |
| 27          | 100        | ns Made                                                           | 0.00                                          |   |
| 28.         | Ref        | unds of Contributions To:                                         |                                               |   |
|             | (a)        | Individuals/Persons Other<br>Than Political Committees            |                                               | - |
|             |            |                                                                   |                                               |   |
|             | (h)        | Political Party Committees                                        | Δοσ                                           |   |
|             | • •        | Other Political Committees                                        | Lizzizi (ALL)                                 | 1 |
|             | (0)        |                                                                   | 0.00                                          |   |
|             |            | (such as PACs)                                                    |                                               |   |
|             | (d)        | Total Contribution Refunds                                        |                                               | 1 |
|             |            | (add Lines 28(a), (b), and (c))                                   | 100 POD                                       |   |
| 29.         | Oth        | er Disbursements                                                  | 6,00                                          |   |
| 30.         | Fec        | leral Election Activity (52 U.S.C. § 30101                        | (20))                                         |   |
|             | (a)        | Allocated Federal Election Activity                               |                                               |   |
|             |            | (from Schedule H6)                                                |                                               | 1 |
|             |            | (i) Federal Share                                                 | 0.0.0                                         |   |
|             |            | (ii) "Levin" Share                                                | A.0.0                                         |   |
|             | (b)        |                                                                   |                                               |   |
|             | (-)        | With Federal Funds                                                | 6.00                                          |   |
|             | (c)        |                                                                   |                                               | 1 |
|             | (-)        | Lines 30(a)(i), 30(a)(ii) and 30(b)) ►                            | 0.00                                          |   |
| 31.         | Tot        | al Disbursements (add Lines 21(c), 22,                            |                                               |   |
| 01.         |            | 24, 25, 26, 27, 28(d), 29 and 30(c))                              | 137320                                        |   |
|             | <b>.</b>   | al Cadaval Diabours                                               |                                               |   |
| 32.         |            | al Federal Disbursements                                          |                                               |   |
|             |            | btract Line 21(a)(ii) and Line 30(a)(ii)                          | 12-2-                                         | 1 |
|             | TTO        | m Line 31)                                                        | 1.2+2-0U                                      |   |

| _735.00                                                                                                         |
|-----------------------------------------------------------------------------------------------------------------|
|                                                                                                                 |
|                                                                                                                 |
|                                                                                                                 |
| 735.00                                                                                                          |
| and a start and |
| 13,43,20                                                                                                        |
|                                                                                                                 |
| <u> </u>                                                                                                        |
|                                                                                                                 |
| 13+320                                                                                                          |
|                                                                                                                 |