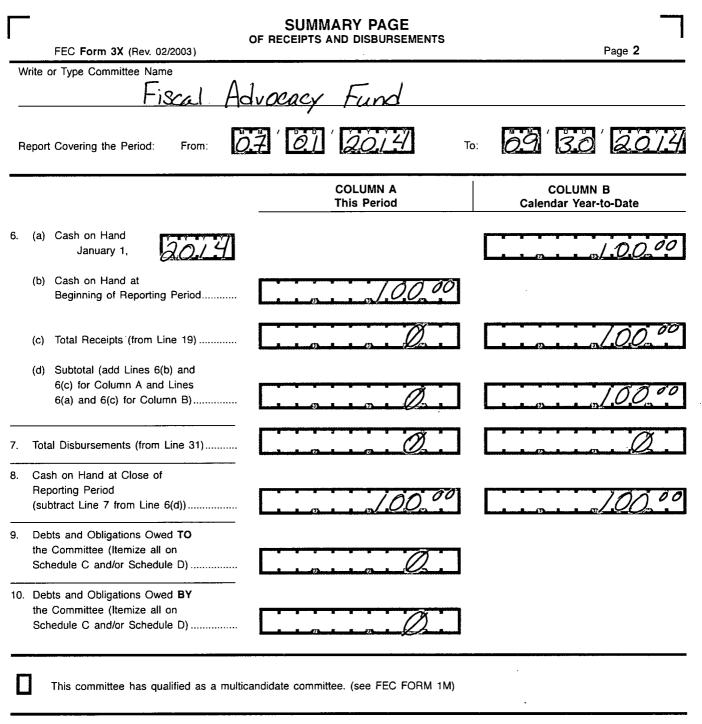

## For further information contact:

Federal Election Commission 999 E Street, NW Washington, DC 20463

> Toll Free 800-424-9530 Local 202-694-1100

| DETAILED SUMMARY PAGE |                                                                                                                                                                                 |          |                              |                 |                 |                                       |             |  |
|-----------------------|---------------------------------------------------------------------------------------------------------------------------------------------------------------------------------|----------|------------------------------|-----------------|-----------------|---------------------------------------|-------------|--|
|                       | FEC Form 3X (Rev. 06/2004)                                                                                                                                                      | of       | Receipts                     |                 |                 | F                                     | age 3       |  |
| W                     | rite or Type Committee Name                                                                                                                                                     | _        |                              |                 |                 |                                       |             |  |
|                       | Fiscal Ao                                                                                                                                                                       | lvoeacy_ | Fund                         |                 |                 |                                       |             |  |
| Re                    | eport Covering the Period: From:                                                                                                                                                | 7 67     | 2014                         | To:             | 09              | <b>8</b> 0'                           | 2014        |  |
|                       | I. Receipts                                                                                                                                                                     | т        | COLUMN A<br>otal This Period |                 |                 | OLUMN B<br>lar Year-to                |             |  |
|                       | <ul> <li>Contributions (other than loans) From:</li> <li>(a) Individuals/Persons Other<br/>Than Political Committees <ul> <li>(i) Itemized (use Schedule A)</li></ul></li></ul> |          |                              |                 |                 |                                       | 0.0.00      |  |
| 13.                   | Party Committees                                                                                                                                                                |          | $\mathcal{O}$                | L<br>  T        |                 |                                       |             |  |
| 14.<br>15.            | Loan Repayments Received<br>Offsets To Operating Expenditures<br>(Refunds, Rebates, etc.)<br>(Carry Totals to Line 37, page 5)<br>Refunds of Contributions Made                 |          | Ø                            |                 |                 | 4                                     | <br>        |  |
|                       | to Federal Candidates and Other<br>Political Committees<br>Other Federal Receipts<br>(Dividends, Interest, etc.)<br>Transfers from Non-Federal and Levin Funds                  |          |                              |                 | н н <i>с</i> л. | • • • • • • • • • • • • • • • • • • • | <br>        |  |
|                       | <ul> <li>(a) Non-Federal Account<br/>(from Schedule H3)</li></ul>                                                                                                               |          |                              | [<br>  [<br>  [ |                 |                                       | <br>        |  |
|                       | Total Receipts (add Lines 11(d),<br>12, 13, 14, 15, 16, 17, and 18(c))                                                                                                          |          |                              |                 |                 |                                       | <u>00 "</u> |  |