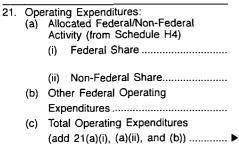

## II. Disbursements

- 22. Transfers to Affiliated/Other Party Committees.....
- (use Schedule E)..... 25. Coordinated Party Expenditures (2 U.S.C. §441a(d)) (use Schedule F).....
- 26. Loan Repayments Made .....
- - (b) Political Party Committees .....
  - (c) Other Political Committees (such as PACs).....
  - (d) Total Contribution Refunds(add Lines 28(a), (b), and (c))......
- 29. Other Disbursements .....
- 30. Federal Election Activity (2 U.S.C. §431(20))
  - (a) Allocated Federal Election Activity
     (from Schedule H6)
     (i) Federal Share .....

(ii) "Levin" Share......(b) Federal Election Activity Paid Entirely With Federal Funds......

- (c) Total Federal Election Activity (add .. Lines 30(a)(i), 30(a)(ii) and 30(b)).... ►
- Total Disbursements (add Lines 21(c), 22, 23, 24, 25, 26, 27, 28(d), 29 and 30(c))...
- Total Federal Disbursements (subtract Line 21(a)(ii) and Line 30(a)(ii) from Line 31)......