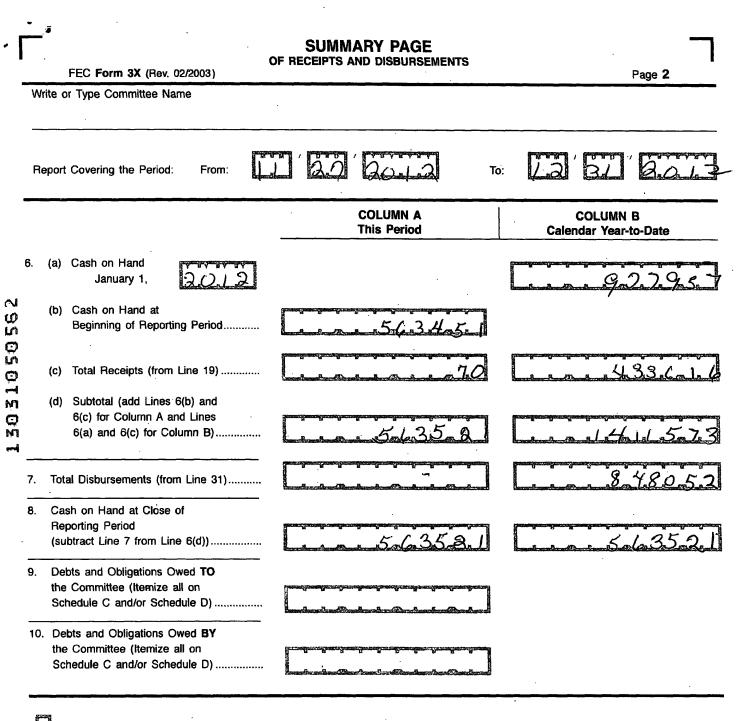

#### For further information contact:

Federal Election Commission 999 E Street, NW Washington, DC 20463

> Toll Free 800-424-9530 Local 202-694-1100

| •                 | <u>،</u>                               | DI                                                                                                                                                                                   | ETAILED SUMMARY PAGE                                                                                             | · –                                                                                                            |
|-------------------|----------------------------------------|--------------------------------------------------------------------------------------------------------------------------------------------------------------------------------------|------------------------------------------------------------------------------------------------------------------|----------------------------------------------------------------------------------------------------------------|
|                   | 1                                      | FEC Form 3X (Rev. 06/2004)                                                                                                                                                           | of Receipts                                                                                                      |                                                                                                                |
|                   | ·····                                  | rite or Type Committee Name                                                                                                                                                          |                                                                                                                  | Page 3                                                                                                         |
|                   |                                        | First Concyrs S. S. or<br>Port Covering the Period: From:                                                                                                                            | al District D.                                                                                                   | emocratic Com                                                                                                  |
|                   |                                        | I. Receipts                                                                                                                                                                          | COLUMN A<br>Total This Period                                                                                    | COLUMN B<br>Calendar Year-to-Date                                                                              |
| 1 30 3 10 50 56 3 | 12.<br>13.<br>14.<br>15.<br>16.<br>17. | <ul> <li>Contributions (other than loans) From: <ul> <li>(a) Individuals/Persons Other</li> <li>Than Political Committees</li> <li>(i) Itemized (use Schedule A)</li></ul></li></ul> |                                                                                                                  |                                                                                                                |
|                   | 19.                                    | Total Receipts (add Lines 11(d),<br>12, 13, 14; 15, 16, 17; and 18(c))►                                                                                                              | L                                                                                                                | 433.61.6                                                                                                       |
| ·                 | 20.                                    | Total Federal Receipts<br>(subtract Line 18(c) from Line 19)▶                                                                                                                        | and the second | and a second |