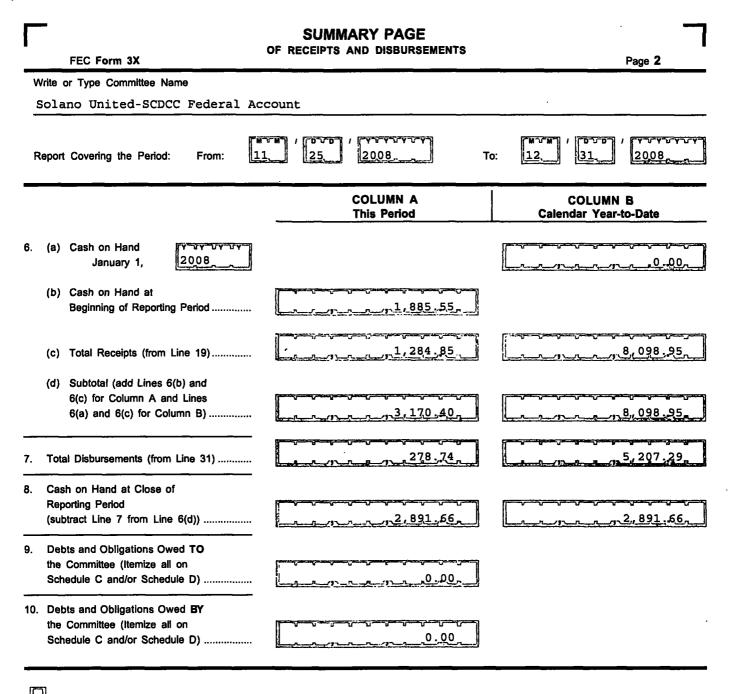

#### For further information contact:

Federal Election Commission 999 E Street, NW Washington, DC 20463

Toll Free 800-424-9530 Local 202-694-1100

ω

FE1AN042

|     | FEC Form 3X                                                                                                                                                     | ETAILED SUMMARY PAGE<br>of Receipts | Page 3                            |
|-----|-----------------------------------------------------------------------------------------------------------------------------------------------------------------|-------------------------------------|-----------------------------------|
| W   | rite or Type Committee Name                                                                                                                                     |                                     |                                   |
| S   | olano United-SCDCC Federal Acco                                                                                                                                 | ount                                |                                   |
| R   | eport Covering the Period: From:                                                                                                                                | M / B / 25 2008 T                   | o: 12 31 2008                     |
|     | I. Receipts                                                                                                                                                     | COLUMN A<br>Total This Period       | COLUMN B<br>Calendar Year-to-Date |
| 11. | Contributions (other than loans) From:<br>(a) Individuals/Persons Other<br>Than Political Committees<br>(i) Itemized (use Schedule A)                           | 0.00                                | <u> </u>                          |
|     | (ii) Unitemized<br>(iii) TOTAL (add<br>Lines 11(a)(i) and (ii)▶                                                                                                 |                                     | 6,814.10<br>6,814.10              |
|     | <ul> <li>(b) Political Party Committees</li> <li>(c) Other Political Committees (such as PACs)</li></ul>                                                        |                                     |                                   |
| 12. | 11(a)(iii), (b), and (c)) (Carry<br>Totals to Line 33, page 5)                                                                                                  | 0.00                                | 6,814.10<br>6,814.10<br>0.00      |
| 13. | All Loans Received                                                                                                                                              | 0.00                                | 0.00                              |
| 15. | Loan Repayments Received<br>Offsets To Operating Expenditures<br>(Refunds, Rebates, etc.)<br>(Carry Totals to Line 37, page 5)<br>Refunds of Contributions Made | 0.00                                |                                   |
| _   | to Federal Candidates and Other<br>Political Committees<br>Other Federal Receipts<br>(Dividends, Interest, etc.)                                                |                                     |                                   |
| 18. | Transfers from Non-Federal and Levin Funds<br>(a) Non-Federal Account<br>(from Schedule H3)                                                                     | <u> </u>                            | <u></u>                           |
|     | (b) Levin Funds (from Schedule H5)                                                                                                                              | 0.00                                | 0.00                              |
|     | (c) Total Transfers (add 18(a) and 18(b))                                                                                                                       | 1,284.85                            | <u>1,284,85</u>                   |
| 19. | Total Receipts (add Lines 11(d),<br>12, 13, 14, 15, 16, 17, and 18(c))►                                                                                         | <u></u>                             | 8,098,95                          |
| 20. | Total Federal Receipts<br>(subtract Line 18(c) from Line 19)►                                                                                                   | 0.00<br>0.00                        | 6,814.10<br>6,814.10              |