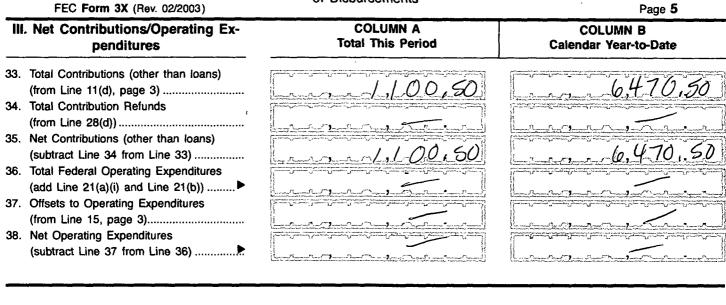

## DETAILED SUMMARY PAGE

**COLUMN A** 

FEC Form 3X (Rev. 02/2003)

of Disbursements

COLUMN B

**Calendar Year-to-Date** 

## II. Disbursements Operating Expenditures: (a) Allocated Federal/Non-Federal

- Activity (from Schedule H4) (i) Federal Share .....
  - (ii) Non-Federal Share......
     (b) Other Federal Operating Expenditures .....
  - (c) Total Operating Expenditures
     (add 21(a)(i), (a)(ii), and (b)) ......
- (use Schedule E)..... 25. Coordinated Party Expenditures (2 U.S.C. §441a(d)) (use Schedule F).....
- 26. Loan Repayments Made.....
  - Loans Made..... Refunds of Contributions To: (a) Individuals/Persons Other Than Political Committees .....
  - (b) Political Party Committees ......
    (c) Other Political Committees (such as PACs)......
  - (d) Total Contribution Refunds
     (add Lines 28(a), (b), and (c))......
- 29. Other Disbursements .....
- 30. Federal Election Activity (2 U.S.C. §431(20))
  - (a) Allocated Federal Election Activity (from Schedule H6) (i) Federal Share .....