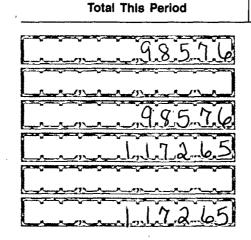

| Γ           | -<br>FEC Form 3X (Rev. 02/2003)                                                                                                | SUMMARY PAGE<br>OF RECEIPTS AND DISBURSEMENTS | Page 2                              |
|-------------|--------------------------------------------------------------------------------------------------------------------------------|-----------------------------------------------|-------------------------------------|
| W           | rite or Type Committee Name                                                                                                    |                                               |                                     |
|             | Manistee County                                                                                                                | Democratic Comm                               | nittee.                             |
| R           | eport Covering the Period: From:                                                                                               | 0 / 20 / 20 1.6 To                            | 1.1) ( <u>2.8)</u> ( <u>2.0.1</u> ) |
|             |                                                                                                                                | COLUMN A<br>This Period                       | COLUMN B<br>Calendar Year-to-Date   |
| <b>6.</b> . | (a) Cash on Hand<br>January 1,                                                                                                 |                                               | 4,024.3.1                           |
|             | (b) Cash on Hand at<br>Beginning of Reporting Period                                                                           | 9.9.9.9.2                                     |                                     |
|             | (c) Total Receipts (from Line 19)                                                                                              | <u>9.8.5.7.6</u>                              | 7.3.4.6.8.1]                        |
|             | <ul> <li>(d) Subtotal (add Lines 6(b) and</li> <li>6(c) for Column A and Lines</li> <li>6(a) and 6(c) for Column B)</li> </ul> | 1,985.68                                      | <u>11,37[.12</u>                    |
| 7.          | Total Disbursements (from Line 31)                                                                                             | 1.1.7.2.6.5                                   | 1.0,5.5.8.0.9                       |
| 8.          | Cash on Hand at Close of<br>Reporting Period<br>(subtract Line 7 from Line 6(d))                                               | 813.03                                        | 8.13.03                             |
| 9.          | Debts and Obligations Owed <b>TO</b><br>the Committee (Itemize all on<br>Schedule C and/or Schedule D)                         |                                               |                                     |
| 10.         | Debts and Obligations Owed <b>BY</b><br>the Committee (Itemize all on<br>Schedule C and/or Schedule D)                         |                                               |                                     |