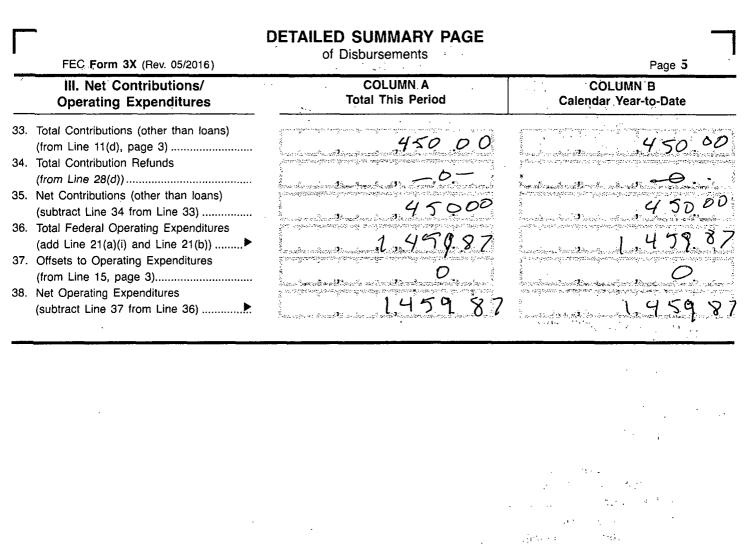

VOTA - ON - OH - ON - OS - WONN

| DETAILED SUMMARY PAGE                                                |                                                                                                                                                                       |           |                              |     |                        |                     |                 |  |  |
|----------------------------------------------------------------------|-----------------------------------------------------------------------------------------------------------------------------------------------------------------------|-----------|------------------------------|-----|------------------------|---------------------|-----------------|--|--|
| FEC Form 3X (Rev. 05/2016)                                           |                                                                                                                                                                       |           |                              |     |                        | Page 3              |                 |  |  |
| Write of                                                             | or Type Committee Name                                                                                                                                                |           |                              |     | -* j                   | N. a. K             | · ·             |  |  |
|                                                                      | TUST IN DEM                                                                                                                                                           | DCK       | Axà Pt.                      | 110 |                        |                     |                 |  |  |
| Report Covering the Period: From: DEMOCRATC CUD<br>TO: DEMOCRATC CUD |                                                                                                                                                                       |           |                              |     |                        |                     |                 |  |  |
| · · ·                                                                | I. Receipts                                                                                                                                                           | T         | COLUMN A<br>otal This Period |     |                        | COLUMN<br>dar Year- |                 |  |  |
| (a)<br>(b)<br>(c)                                                    | <ul> <li>Attributions (other than loans) From:</li> <li>Individuals/Persons Other</li> <li>Than Political Committees</li> <li>(i) Itemized (use Schedule A)</li></ul> |           | <u>45000</u>                 |     |                        |                     | <u>4.50.0</u> 2 |  |  |
|                                                                      | Totals to Line 33, page 5)                                                                                                                                            |           | 750.00                       |     | <u> </u>               |                     | 750,00          |  |  |
|                                                                      | Loans Received                                                                                                                                                        | · · · · · |                              |     | <u></u>                |                     |                 |  |  |
| 15. Offs<br>(Re <sup>-</sup><br>(Cal                                 | n Repayments Received<br>sets To Operating Expenditures<br>funds, Rebates, etc.)<br>rry Totals to Line 37, page 5)                                                    |           |                              |     |                        |                     |                 |  |  |
| to F                                                                 | Federal Candidates and Other                                                                                                                                          | ~~~~~     |                              |     | <u>,</u>               |                     | ·<br>·          |  |  |
| 17. Oth                                                              | er Federal Receipts<br>vidends, Interest, etc.)                                                                                                                       |           |                              | ίΓ  |                        | ())                 |                 |  |  |
|                                                                      | nsfers from Non-Federal and Levin Funds                                                                                                                               | °         |                              |     |                        |                     |                 |  |  |
| (b)                                                                  | Levin Funds (from Schedule H5)                                                                                                                                        | <u> </u>  |                              |     |                        |                     |                 |  |  |
| (c) <sup>-</sup>                                                     | Total Transfers (add 18(a) and 18(b))                                                                                                                                 |           |                              | IL  | <u>_</u>               | - <b>-</b>          |                 |  |  |
| 12,                                                                  | al Receipts (add Lines 11(d),<br>13, 14, 15, 16, 17, and 18(c))▶                                                                                                      | v—v—v—v   |                              |     | 1 - V - V<br>A N (2)}- |                     |                 |  |  |
|                                                                      | al Federal Receipts<br>otract Line 18(c) from Line 19)►                                                                                                               |           |                              |     |                        | · · · ·             |                 |  |  |