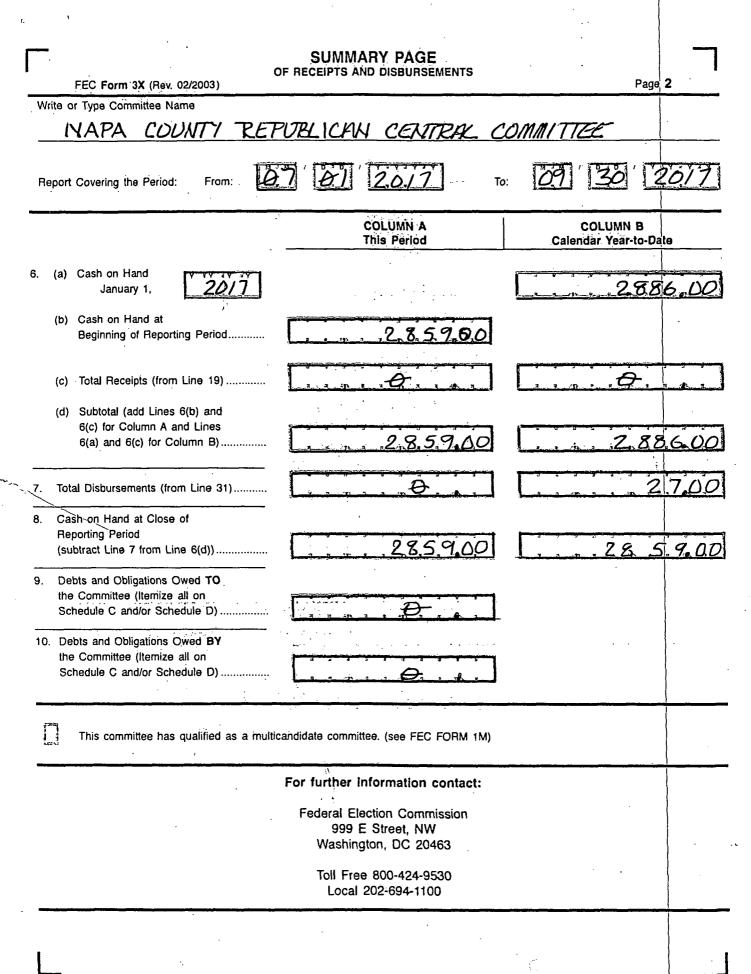

: ; }

-

I

Ì

| D                                                                                         | ETAILED SUMMARY PAGE<br>of Receipts                                                                                                                                                                                                                                                                                                                                                                                                                                                                                                                                                                                                                                                                                                                                                                                | <b>– –</b>                                                                                                      |
|-------------------------------------------------------------------------------------------|--------------------------------------------------------------------------------------------------------------------------------------------------------------------------------------------------------------------------------------------------------------------------------------------------------------------------------------------------------------------------------------------------------------------------------------------------------------------------------------------------------------------------------------------------------------------------------------------------------------------------------------------------------------------------------------------------------------------------------------------------------------------------------------------------------------------|-----------------------------------------------------------------------------------------------------------------|
| FEC Form 3X (Rev. 06/2004)                                                                |                                                                                                                                                                                                                                                                                                                                                                                                                                                                                                                                                                                                                                                                                                                                                                                                                    | Page 3                                                                                                          |
| Write or Type Committee Name                                                              |                                                                                                                                                                                                                                                                                                                                                                                                                                                                                                                                                                                                                                                                                                                                                                                                                    |                                                                                                                 |
| NAPA COUNTY REPUR                                                                         | LICAN CENTRAL CO                                                                                                                                                                                                                                                                                                                                                                                                                                                                                                                                                                                                                                                                                                                                                                                                   | MMITTEE                                                                                                         |
| Report Covering the Period: From:                                                         |                                                                                                                                                                                                                                                                                                                                                                                                                                                                                                                                                                                                                                                                                                                                                                                                                    |                                                                                                                 |
| I. Receipts                                                                               | COLUMN A<br>Total This Period                                                                                                                                                                                                                                                                                                                                                                                                                                                                                                                                                                                                                                                                                                                                                                                      | COLUMN B<br>Calendar Year-to-Date                                                                               |
| 11. Contributions (other than loans) From:                                                |                                                                                                                                                                                                                                                                                                                                                                                                                                                                                                                                                                                                                                                                                                                                                                                                                    |                                                                                                                 |
| (a) Individuals/Persons Other                                                             |                                                                                                                                                                                                                                                                                                                                                                                                                                                                                                                                                                                                                                                                                                                                                                                                                    |                                                                                                                 |
| Than Political Committees (i) Itemized (use Schedule A)                                   | Ø                                                                                                                                                                                                                                                                                                                                                                                                                                                                                                                                                                                                                                                                                                                                                                                                                  | Q 49                                                                                                            |
|                                                                                           |                                                                                                                                                                                                                                                                                                                                                                                                                                                                                                                                                                                                                                                                                                                                                                                                                    |                                                                                                                 |
| (ii) Unitemized                                                                           |                                                                                                                                                                                                                                                                                                                                                                                                                                                                                                                                                                                                                                                                                                                                                                                                                    | Q                                                                                                               |
| (iii) TOTAL (add                                                                          |                                                                                                                                                                                                                                                                                                                                                                                                                                                                                                                                                                                                                                                                                                                                                                                                                    | 6                                                                                                               |
| Lines 11(a)(i) and (ii)                                                                   |                                                                                                                                                                                                                                                                                                                                                                                                                                                                                                                                                                                                                                                                                                                                                                                                                    | and the second second                                                                                           |
| (b) Political Party Committees                                                            |                                                                                                                                                                                                                                                                                                                                                                                                                                                                                                                                                                                                                                                                                                                                                                                                                    | Q                                                                                                               |
| (c) Other Political Committees                                                            |                                                                                                                                                                                                                                                                                                                                                                                                                                                                                                                                                                                                                                                                                                                                                                                                                    |                                                                                                                 |
| (such as PACs)                                                                            |                                                                                                                                                                                                                                                                                                                                                                                                                                                                                                                                                                                                                                                                                                                                                                                                                    | Line in the second s |
| <ul><li>(d) Total Contributions (add Lines<br/>11(a)(iii), (b), and (c)) (Carry</li></ul> |                                                                                                                                                                                                                                                                                                                                                                                                                                                                                                                                                                                                                                                                                                                                                                                                                    | <u> </u>                                                                                                        |
| Totals to Line 33, page 5)                                                                |                                                                                                                                                                                                                                                                                                                                                                                                                                                                                                                                                                                                                                                                                                                                                                                                                    | $\varphi$                                                                                                       |
| 12. Transfers From Affiliated/Other                                                       |                                                                                                                                                                                                                                                                                                                                                                                                                                                                                                                                                                                                                                                                                                                                                                                                                    |                                                                                                                 |
| Party Committees                                                                          | <u></u>                                                                                                                                                                                                                                                                                                                                                                                                                                                                                                                                                                                                                                                                                                                                                                                                            | T. P. C. C.                                                                                                     |
| 13. All Loans Received                                                                    | 0                                                                                                                                                                                                                                                                                                                                                                                                                                                                                                                                                                                                                                                                                                                                                                                                                  | $\phi$                                                                                                          |
|                                                                                           |                                                                                                                                                                                                                                                                                                                                                                                                                                                                                                                                                                                                                                                                                                                                                                                                                    |                                                                                                                 |
| <ol> <li>Loan Repayments Received</li> <li>Offsets To Operating Expenditures</li> </ol>   | L Z Z Z Z Z Z Z Z Z Z Z Z Z Z Z Z Z Z Z Z Z Z Z Z Z Z Z Z Z Z Z Z Z Z Z Z Z Z Z Z Z Z Z Z Z Z Z Z Z Z Z Z Z Z Z Z Z Z Z Z Z Z Z Z Z Z Z Z Z Z Z Z Z Z Z Z Z Z Z Z Z Z Z Z Z Z Z Z Z Z Z Z Z Z Z Z Z Z Z Z Z Z Z Z Z Z Z Z Z Z Z Z Z Z Z Z Z Z Z Z Z Z Z Z Z Z Z Z Z Z Z Z Z Z Z Z Z Z Z Z Z Z Z Z Z Z Z Z Z Z Z Z Z Z Z Z Z Z Z Z Z Z Z Z Z Z Z Z Z Z Z Z Z Z Z Z Z Z Z Z Z Z Z Z Z Z Z Z Z Z Z Z Z Z Z Z Z Z Z Z Z Z Z Z Z Z Z Z Z Z Z Z Z Z Z Z Z Z Z Z Z Z Z Z Z Z Z Z Z Z Z Z Z Z Z Z Z Z Z Z Z Z Z Z Z Z Z Z Z Z Z Z Z Z Z Z Z Z Z Z Z Z Z Z Z Z Z Z Z Z Z Z Z Z Z Z Z Z Z Z Z Z Z Z Z Z Z Z Z Z Z Z Z Z Z Z Z Z Z Z Z Z Z Z Z Z Z Z Z Z Z Z Z Z Z Z Z Z Z Z Z Z Z Z Z Z Z Z Z Z Z Z Z Z Z Z Z Z Z ZZ Z Z Z Z Z ZZ Z ZZ Z Z ZZ Z ZZ Z Z ZZ ZZ Z Z ZZ Z_ | 0                                                                                                               |
| (Refunds, Rebates, etc.)                                                                  |                                                                                                                                                                                                                                                                                                                                                                                                                                                                                                                                                                                                                                                                                                                                                                                                                    | <u></u>                                                                                                         |
| (Carry Totals to Line 37, page 5)                                                         |                                                                                                                                                                                                                                                                                                                                                                                                                                                                                                                                                                                                                                                                                                                                                                                                                    | Q                                                                                                               |
| 16. Refunds of Contributions Made                                                         |                                                                                                                                                                                                                                                                                                                                                                                                                                                                                                                                                                                                                                                                                                                                                                                                                    |                                                                                                                 |
| to Federal Candidates and Other<br>Political Committees                                   |                                                                                                                                                                                                                                                                                                                                                                                                                                                                                                                                                                                                                                                                                                                                                                                                                    |                                                                                                                 |
| 17. Other Federal Receipts                                                                |                                                                                                                                                                                                                                                                                                                                                                                                                                                                                                                                                                                                                                                                                                                                                                                                                    |                                                                                                                 |
| (Dividends, Interest, etc.)                                                               | 0                                                                                                                                                                                                                                                                                                                                                                                                                                                                                                                                                                                                                                                                                                                                                                                                                  | 0                                                                                                               |
| 18. Transfers from Non-Federal and Levin Funds                                            | ••••••••••••••••••••••••••••••••••••••                                                                                                                                                                                                                                                                                                                                                                                                                                                                                                                                                                                                                                                                                                                                                                             |                                                                                                                 |
| (a) Non-Federal Account<br>(from Schedule H3)                                             | <i>θ</i> .                                                                                                                                                                                                                                                                                                                                                                                                                                                                                                                                                                                                                                                                                                                                                                                                         |                                                                                                                 |
|                                                                                           |                                                                                                                                                                                                                                                                                                                                                                                                                                                                                                                                                                                                                                                                                                                                                                                                                    |                                                                                                                 |
| (b) Levin Funds (from Schedule H5)                                                        | <del>.</del>                                                                                                                                                                                                                                                                                                                                                                                                                                                                                                                                                                                                                                                                                                                                                                                                       | <u> </u>                                                                                                        |
| (c) Total Transfers (add 18(a) and 18(b))                                                 | 4                                                                                                                                                                                                                                                                                                                                                                                                                                                                                                                                                                                                                                                                                                                                                                                                                  | <u>M</u>                                                                                                        |
|                                                                                           |                                                                                                                                                                                                                                                                                                                                                                                                                                                                                                                                                                                                                                                                                                                                                                                                                    |                                                                                                                 |
| 19. Total Receipts (add Lines 11(d),                                                      |                                                                                                                                                                                                                                                                                                                                                                                                                                                                                                                                                                                                                                                                                                                                                                                                                    |                                                                                                                 |
| 12, 13, 14, 15, 16, 17, and 18(c))                                                        | , 9.                                                                                                                                                                                                                                                                                                                                                                                                                                                                                                                                                                                                                                                                                                                                                                                                               | Ø .                                                                                                             |
| 20. Total Federal Receipts                                                                |                                                                                                                                                                                                                                                                                                                                                                                                                                                                                                                                                                                                                                                                                                                                                                                                                    |                                                                                                                 |
| (subtract Line 18(c) from Line 19)►                                                       |                                                                                                                                                                                                                                                                                                                                                                                                                                                                                                                                                                                                                                                                                                                                                                                                                    | $\square$                                                                                                       |
|                                                                                           | * · · · · · · · · · · · · · · · · · · ·                                                                                                                                                                                                                                                                                                                                                                                                                                                                                                                                                                                                                                                                                                                                                                            | · · · · · · · · · · · · · · · · · · ·                                                                           |