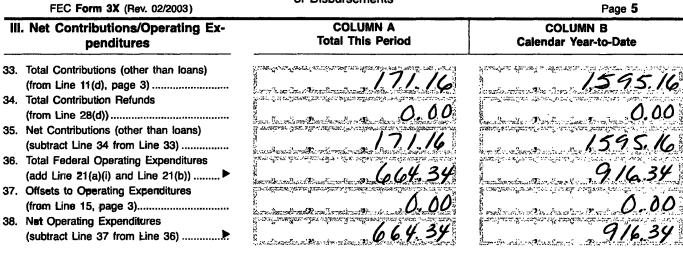

| FE<br>FORN                                | -                                                         | REPORT OF<br>AND DISBUF<br>For Other Than An Aut | RSEMENT                           | 'S                         |                         | I<br>ECEIVED<br>1.31., AM 9: 59                                              |
|-------------------------------------------|-----------------------------------------------------------|--------------------------------------------------|-----------------------------------|----------------------------|-------------------------|------------------------------------------------------------------------------|
| NAME C                                    | OF<br>ITEE (in full)                                      | Type or print V                                  | Example: If ty<br>over the lines. | ping, type                 | 12FE4MEEC M             | ALL CENTER                                                                   |
| SAN                                       | BENIT                                                     | O COUNTY D                                       | EINOCIZAT                         | IC CEN                     | VTEAL CO                | NMITTEE F                                                                    |
|                                           |                                                           |                                                  |                                   | L                          |                         |                                                                              |
| DRESS (r                                  | number and street)                                        | PO BOX 24                                        | /                                 |                            |                         |                                                                              |
| S Che                                     | eck if different                                          |                                                  | .1.1.1.1.1.                       | LIII                       |                         |                                                                              |
|                                           | n previously<br>orted. (ACC)                              | HOLLISTE                                         | R                                 | 1.1                        | ICA 195                 | 023-1                                                                        |
| FEC ID!                                   | ENTIFICATION N                                            | IUMBER V Ci                                      | TY                                | 5                          | STATE 🛦                 |                                                                              |
| <b>C</b> 0                                | 049 65                                                    |                                                  |                                   | NEW<br>(N) OR              | AMENDED<br>(A)          | )                                                                            |
| TYPE (<br>(Choose                         | OF REPORT<br>One)                                         | Report Ball                                      | o 20 (M2)                         | May 20 (M5)<br>Jun 20 (M6) | Aug 20 (M8)             | Nov 20 (M11)<br>(Non-Election<br>Year Only)<br>Dec 20 (M12)<br>(Non-Election |
| (a) Qua                                   | arterly Reparts:                                          | Fucial.<br>Large                                 | 3-W)                              | Jul 20 (M7)                | in agent                | Year (Jniv)                                                                  |
|                                           | April 15<br>Quarterly Report (                            | Q1)                                              | 20 (M4)                           |                            | Oct 20 (M10)            | fev!                                                                         |
|                                           | July 15<br>Quarterly Report (                             | (Q2) PRE-Election                                | Primary (1                        | l'ar.<br>npic              | 4                       | Runoff (12R)                                                                 |
| 91 (A)<br>1                               | October 15<br>Quarterly Report (                          | (Q3) Report for the:                             | Convention                        | (12C)                      | Special (12S)           |                                                                              |
| X                                         | January 31<br>Year-End Report (                           | (YE) Electi                                      | on on                             |                            |                         | in the State of                                                              |
|                                           | July 31 Mid-Year<br>Report (Non-electi<br>Year Only) (MY) | POST-Election                                    | General (3                        | geo.                       | Runoff (30R)            | Special (30S)                                                                |
| 1<br>1<br>1<br>1<br>1<br>1<br>1<br>1<br>1 | Termination Repor<br>(TER)                                | t Report for the:<br>Election                    | 3 K                               | / 10 00 / 1                | V V V V V V             | in the State of                                                              |
| Covering                                  | Period                                                    | 7 01 20                                          | 1. through                        | 12                         | 31'20                   | <u>577</u>                                                                   |
|                                           | I have examined t<br>Name of Treasur                      | this Report and to the best o<br>er <u>KAHIM</u> | orn's                             | l belief it is tru         | e, correct and comple   | ste.                                                                         |
| nature of                                 | Treasurer                                                 | Kathim                                           | шó                                | D                          | ate 01 2                | 6'2012                                                                       |
| TE: Submi                                 | ission of false, error                                    | neous, or incomplete informatio                  | on may subject the p              | erson signing th           | is Report to the penalt | ies of 2 U.S.C. §437g.                                                       |
|                                           | fice                                                      |                                                  |                                   |                            |                         | C FORM 3X<br>Rev. 12/2004                                                    |