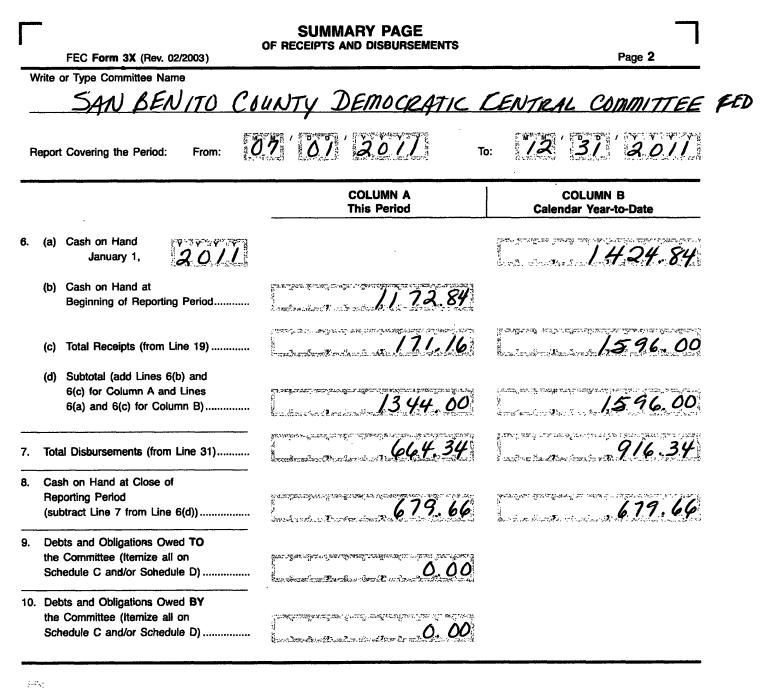

| FE<br>FORN                                | -                                                         | REPORT OF<br>AND DISBUF<br>For Other Than An Aut | RSEMENT                           | 'S                         |                         | I<br>ECEIVED<br>1.31., AM 9: 59                                              |
|-------------------------------------------|-----------------------------------------------------------|--------------------------------------------------|-----------------------------------|----------------------------|-------------------------|------------------------------------------------------------------------------|
| NAME C                                    | OF<br>ITEE (in full)                                      | Type or print V                                  | Example: If ty<br>over the lines. | ping, type                 | 12FE4MEEC M             | ALL CENTER                                                                   |
| SAN                                       | BENIT                                                     | O COUNTY D                                       | EINOCIZAT                         | IC CEN                     | VTEAL CO                | NMITTEE F                                                                    |
|                                           |                                                           |                                                  |                                   | L                          |                         |                                                                              |
| DRESS (r                                  | number and street)                                        | PO BOX 24                                        | /                                 |                            |                         |                                                                              |
| S Che                                     | eck if different                                          |                                                  | .1.1.1.1.1.                       | LIII                       |                         |                                                                              |
|                                           | n previously<br>orted. (ACC)                              | HOLLISTE                                         | R                                 | 1.1                        | ICA 195                 | 023-1                                                                        |
| FEC ID!                                   | ENTIFICATION N                                            | IUMBER V Ci                                      | TY                                | 5                          | STATE 🛦                 |                                                                              |
| <b>C</b> 0                                | 049 65                                                    |                                                  |                                   | NEW<br>(N) OR              | AMENDED<br>(A)          | )                                                                            |
| TYPE (<br>(Choose                         | OF REPORT<br>One)                                         | Report Ball                                      | o 20 (M2)                         | May 20 (M5)<br>Jun 20 (M6) | Aug 20 (M8)             | Nov 20 (M11)<br>(Non-Election<br>Year Only)<br>Dec 20 (M12)<br>(Non-Election |
| (a) Qua                                   | arterly Reparts:                                          | Fucial.<br>Large                                 | 3-W)                              | Jul 20 (M7)                | in agent                | Year (Jniv)                                                                  |
|                                           | April 15<br>Quarterly Report (                            | Q1)                                              | 20 (M4)                           |                            | Oct 20 (M10)            | fev!                                                                         |
|                                           | July 15<br>Quarterly Report (                             | (Q2) PRE-Election                                | Primary (1                        | l'ar.<br>npic              | 4                       | Runoff (12R)                                                                 |
| 91 (A)<br>1                               | October 15<br>Quarterly Report (                          | (Q3) Report for the:                             | Convention                        | (12C)                      | Special (12S)           |                                                                              |
| X                                         | January 31<br>Year-End Report (                           | (YE) Electi                                      | on on                             |                            |                         | in the State of                                                              |
|                                           | July 31 Mid-Year<br>Report (Non-electi<br>Year Only) (MY) | POST-Election                                    | General (3                        | geo.                       | Runoff (30R)            | Special (30S)                                                                |
| 1<br>1<br>1<br>1<br>1<br>1<br>1<br>1<br>1 | Termination Repor<br>(TER)                                | t Report for the:<br>Election                    | 3 K                               | / 10 00 / 1                | V V V V V V             | in the State of                                                              |
| Covering                                  | Period                                                    | 7 01 20                                          | 1. through                        | 12                         | 31'20                   | <u>577</u>                                                                   |
|                                           | I have examined t<br>Name of Treasur                      | this Report and to the best o<br>er <u>KAHIM</u> | orn's                             | l belief it is tru         | e, correct and comple   | ste.                                                                         |
| nature of                                 | Treasurer                                                 | Kathim                                           | шó                                | D                          | ate 01 2                | 6'2012                                                                       |
| TE: Submi                                 | ission of false, error                                    | neous, or incomplete informatio                  | on may subject the p              | erson signing th           | is Report to the penalt | ies of 2 U.S.C. §437g.                                                       |
|                                           | fice                                                      |                                                  |                                   |                            |                         | C FORM 3X<br>Rev. 12/2004                                                    |