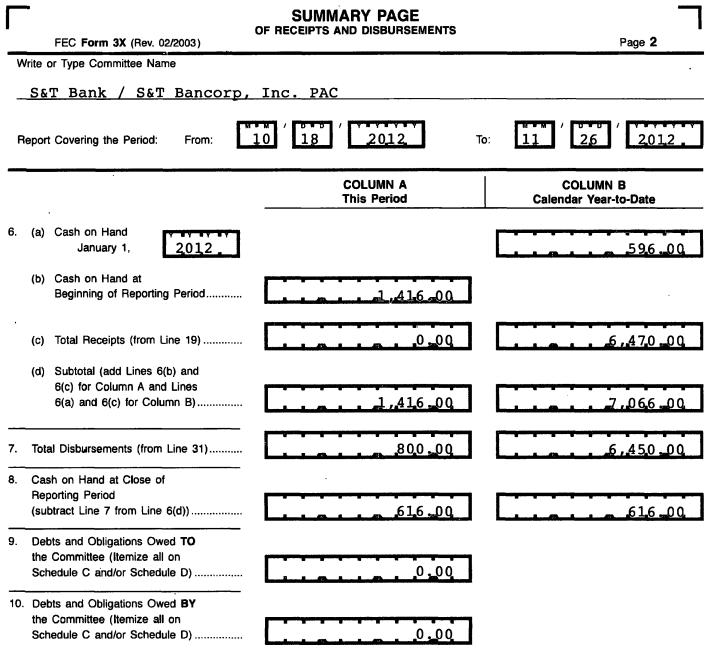

### For further information contact:

Federal Election Commission 999 E Street, NW Washington, DC 20463

Toll Free 800-424-9530 Local 202-694-1100

| DETAILED SUMMARY PAGE<br>of Receipts                                                                                                                                                                     |                               |                                   |  |  |
|----------------------------------------------------------------------------------------------------------------------------------------------------------------------------------------------------------|-------------------------------|-----------------------------------|--|--|
| FEC Form 3X (Rev. 06/2004)                                                                                                                                                                               | · · · · · · · ·               | Page 3                            |  |  |
| Write or Type Committee Name                                                                                                                                                                             |                               |                                   |  |  |
| <u>S&amp;T Bank / S&amp;T Bancorp, In</u>                                                                                                                                                                | c. PAC                        |                                   |  |  |
| Report Covering the Period: From:                                                                                                                                                                        | 7 18 2012 To:                 | 11 26 2012                        |  |  |
| I. Receipts                                                                                                                                                                                              | COLUMN A<br>Total This Period | COLUMN B<br>Calendar Year-to-Date |  |  |
| <ul> <li>11. Contributions (other than loans) From:</li> <li>(a) Individuals/Persons Other</li> <li>Than Political Committees</li> <li>(i) Itemized (use Schedule A)</li> <li>(ii) Unitemized</li> </ul> | 0.00                          | 2,275,00<br>4,195,00              |  |  |
| (iii) TOTAL (add<br>Lines 11(a)(i) and (ii)▶                                                                                                                                                             | 0.00                          | 6.470.00                          |  |  |
| (b) Political Party Committees                                                                                                                                                                           | 0_00                          | 0_00                              |  |  |
| <ul> <li>(c) Other Political Committees         <ul> <li>(such as PACs)</li></ul></li></ul>                                                                                                              | 0,00                          | 0_00                              |  |  |
| <ul> <li>(d) Flotal Contributions (add Lines</li> <li>11(a)(iii), (b), and (c)) (Carry</li> <li>Totals to Line 33, page 5)</li></ul>                                                                     | 0.00                          | _6_47.0_00                        |  |  |
| 13. All Loans Received                                                                                                                                                                                   | 0.00                          | .0_00                             |  |  |
| <ol> <li>Loan Repayments Received</li> <li>Offsets To Operating Expenditures<br/>(Refunds, Rebates, etc.)</li> </ol>                                                                                     | 0_00                          | 0 0Q(                             |  |  |
| (Carry Totals to Line 37, page 5)<br>16. Refudds of Contributions Made                                                                                                                                   | 0_0Q                          | .0_00                             |  |  |
| to Federal Candidates and Other<br>Political Committees                                                                                                                                                  | 0.00                          | 0,00                              |  |  |
| <ol> <li>Other Federal Receipts<br/>(Dividends, Interest, etc.)</li> <li>Transfers from Non-Federal and Levin Funds</li> </ol>                                                                           | 0_00                          | 0,00                              |  |  |
| (a) Non-Federal Account<br>(from Schedule H3)`                                                                                                                                                           | 0_00                          | 0_00                              |  |  |
| (b) Levin Funds (from Schedule H5)                                                                                                                                                                       | 0_00                          | 0.00                              |  |  |
| (c) Total Transfers (add 18(a) and 18(b))                                                                                                                                                                | 0.00                          | 0 00                              |  |  |
| 19. Total Receipts (add Lines 11(d),<br>12, 13, 14, 15, 16, 17, and 18(c))►                                                                                                                              |                               | 6.470.00                          |  |  |
| 20. Total Federal Receipts<br>(subtract Line 18(c) from Line 19)►                                                                                                                                        | 0.00                          |                                   |  |  |