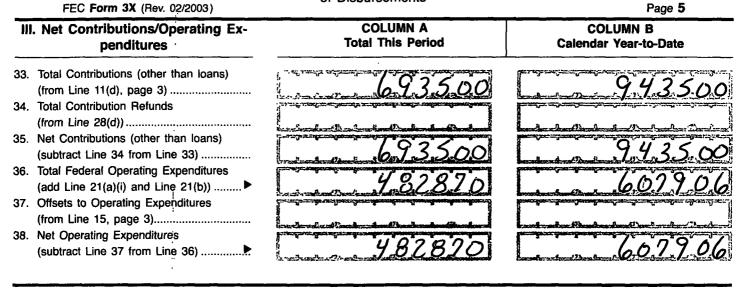

:

28039734549

÷

|        | FEC Form 3X (Rev. 02/2003)                                                                                                     | SUMMARY PAGE<br>OF RECEIPTS AND DISBURSEMENTS         | Page 2                            |
|--------|--------------------------------------------------------------------------------------------------------------------------------|-------------------------------------------------------|-----------------------------------|
| v<br>L | SRAWCH COUNTY                                                                                                                  | REPUBLICAN CO                                         | IMM;TTEE                          |
| R      | eport Covering the Period: From:                                                                                               | 4 01 2008 T                                           | · 0.4 3.0 20.08                   |
|        |                                                                                                                                | COLUMN A<br>This Period                               | COLUMN B<br>Calendar Year-to-Date |
| 6.     | (a) Cash on Hand<br>January 1, 2008                                                                                            |                                                       | 916833                            |
|        | (b) Cash on Hand at<br>Beginning of Reporting Period                                                                           | 1.0.4.2.8.9.8                                         |                                   |
|        | (c) Total Receipts (from Line 19)                                                                                              | 693715                                                | 9.4.4.8.1.6                       |
|        | <ul> <li>(d) Subtotal (add Lines 6(b) and</li> <li>6(c) for Column A and Lines</li> <li>6(a) and 6(c) for Column B)</li> </ul> | 17.3.6.61.3                                           | 1.8.61.6.4.9                      |
| 7.     | Total Disbursements (from Line 31)                                                                                             | 4.828.20                                              | 607.90.6                          |
| 8.     | Cash on Hand at Close of<br>Reporting Period<br>(subtract Line 7 from Line 6(d))                                               | 1.2.5.3.2.4.3                                         | 1.253.7.43                        |
| 9.     | Debts and Obligations Owed <b>TO</b><br>the Committee (Itemize all on<br>Schedule C and/or Schedule D)                         | and main all a long to the standard and and and       |                                   |
| 10.    | Debts and Obligations Owed <b>BY</b><br>the Committee (Itemize all on<br>Schedule C and/or Schedule D)                         | ระการในการให้การสาวารสาวารสาวารสาวารสาวารสาวารสาวารสา |                                   |