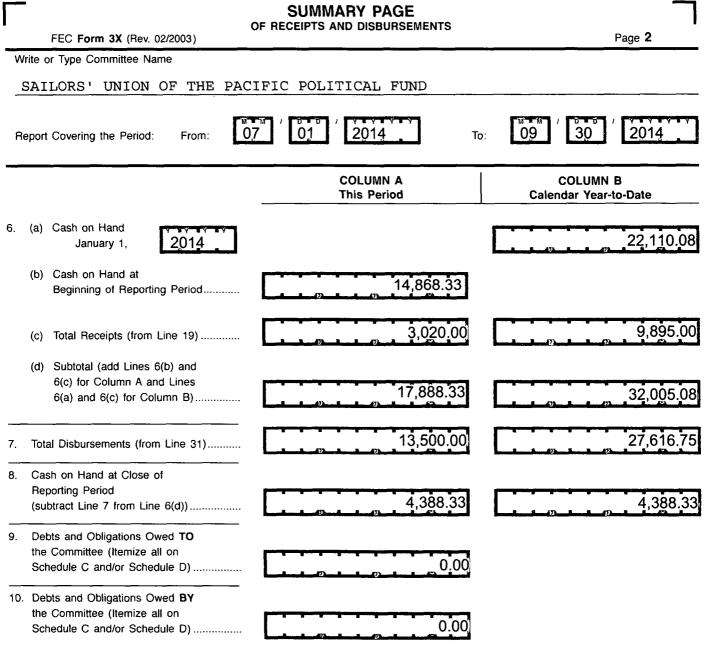

## For further information contact:

Federal Election Commission 999 E Street, NW Washington, DC 20463

Toll Free 800-424-9530 Local 202-694-1100

|                                                                                      | DET      |                                        | UMMARY PAGE                                       |     |                                         |                      |                 |
|--------------------------------------------------------------------------------------|----------|----------------------------------------|---------------------------------------------------|-----|-----------------------------------------|----------------------|-----------------|
| FEC Form 3X (Rev. 06/2004)                                                           |          | 01                                     | Receipts                                          |     |                                         |                      | Page 3          |
| Write or Type Committee Name                                                         |          | _                                      |                                                   |     |                                         |                      |                 |
| SAILORS' UNION OF THE PAC                                                            | IFIC P   | OLITIC/                                | AL FUND                                           |     |                                         |                      |                 |
| Benert Coupring the Bariadi Erom                                                     | 07       | 01                                     | 2014                                              | To: | 09                                      | 30                   | 2014            |
| Report Covering the Period: From:                                                    | <u></u>  |                                        |                                                   |     |                                         | المعين مسئا          |                 |
| I. Receipts                                                                          |          | Ţ                                      | COLUMN A<br>otal This Period                      |     |                                         | COLUMN<br>Idar Year- |                 |
| 11. Contributions (other than loans) From:                                           |          |                                        |                                                   |     |                                         |                      |                 |
| <ul> <li>(a) Individuals/Persons Other</li> <li>Than Political Committees</li> </ul> | -        | -                                      |                                                   |     |                                         |                      |                 |
| (i) Itemized (use Schedule A)                                                        |          | AA/7\                                  | 550.00                                            |     |                                         |                      | 1,400,00        |
| (ii) Unitemized                                                                      | Ē        | <u> </u>                               | 2,470.00                                          | [   |                                         |                      | 8,495.00        |
| (iii) TOTAL (add                                                                     |          | ······································ |                                                   |     | 7                                       |                      |                 |
| Lines 11(a)(i) and (ii)                                                              |          | A                                      | 3,020.00                                          |     |                                         |                      | 9,895.00        |
| (b) Political Party Committees                                                       | . L      | <br>                                   |                                                   |     |                                         |                      |                 |
| (c) Other Political Committees                                                       | Γ        |                                        |                                                   | Ĩ   |                                         | ~ ~ ~                |                 |
| (such as PACs)<br>(d) Total Contributions (add Lines                                 |          | <u></u>                                |                                                   |     |                                         | <u></u>              | <u></u>         |
| 11(a)(iii), (b), and (c)) (Carry                                                     | <b>F</b> | ·····                                  |                                                   |     |                                         |                      |                 |
| Totals to Line 33, page 5)                                                           |          |                                        | 3,020,00                                          |     |                                         |                      | <u>9,895,00</u> |
| 12. Transfers From Affiliated/Other<br>Party Committees                              |          |                                        |                                                   |     |                                         |                      |                 |
|                                                                                      |          | <u></u>                                |                                                   |     |                                         |                      |                 |
| 13. All Loans Received                                                               |          | <u></u>                                | <u></u>                                           |     |                                         |                      |                 |
| 14. Loan Repayments Received                                                         |          | ·····                                  |                                                   |     |                                         |                      |                 |
| 15. Offsets To Operating Expenditures                                                |          | <u> </u>                               | <u>///</u>                                        |     |                                         |                      |                 |
| (Refunds, Rebates, etc.)                                                             |          | 9 O O O                                | <u>,                                     </u>     | 1 I |                                         |                      |                 |
| (Carry Totals to Line 37, page 5)<br>16. Refunds of Contributions Made               |          | <b></b>                                | <u> </u>                                          |     |                                         |                      |                 |
| to Federal Candidates and Other                                                      | <b></b>  |                                        | <del>, , , , , , , , , , , , , , , , , , , </del> | 9 E |                                         |                      |                 |
| Political Committees                                                                 | Ľ        |                                        | <u></u>                                           |     |                                         |                      |                 |
| 17. Other Federal Receipts<br>(Dividends, Interest, etc.)                            | Г        | <del></del>                            |                                                   | 1   |                                         |                      |                 |
| 18. Transfers from Non-Federal and Levin Fu                                          |          | <u> </u>                               | <u> </u>                                          | I I |                                         | <u> </u>             |                 |
| (a) Non-Federal Account                                                              | <b>-</b> | ~ ~ ~                                  | ~~~~~~~~~~~~~~~~~~~~~~~~~~~~~~~~~~~~~~~           | ារ  |                                         |                      |                 |
| (from Schedule H3)                                                                   |          |                                        | <u>A</u>                                          | ]   |                                         | <u> </u>             | ليستحسب         |
| (b) Levin Funds (from Schedule H5)                                                   |          | ······································ | ······································            |     |                                         |                      |                 |
| (c) Total Transfers (add 18(a) and 18(b))                                            | . Г      | <del>,,,</del>                         | ••••••••••••••••••••••                            |     | ~~~~~~~~~~~~~~~~~~~~~~~~~~~~~~~~~~~~~~~ |                      |                 |
|                                                                                      |          | <u> </u>                               | <del>/////////////////////////////////////</del>  | 8 1 | <u></u>                                 | <u></u>              |                 |
|                                                                                      |          |                                        |                                                   |     |                                         |                      |                 |
| 19. Total Receipts (add Lines 11(d),<br>12, 13, 14, 15, 16, 17, and 18(c))           | . Г      | · · · · ·                              |                                                   |     |                                         |                      | 0.005.00        |
|                                                                                      |          | 1                                      | <u> </u>                                          |     |                                         |                      | <u>9,895,00</u> |
| 20. Total Federal Receipts<br>(subtract Line 18(c) from Line 19)                     |          | ~~~~~~~~~~~~~~~~~~~~~~~~~~~~~~~~~~~~~~ | 3,020.00                                          | 1 1 |                                         |                      | 9,895.00        |
|                                                                                      |          | <u> </u>                               | 3,020.00                                          |     |                                         |                      | 9,095.00        |