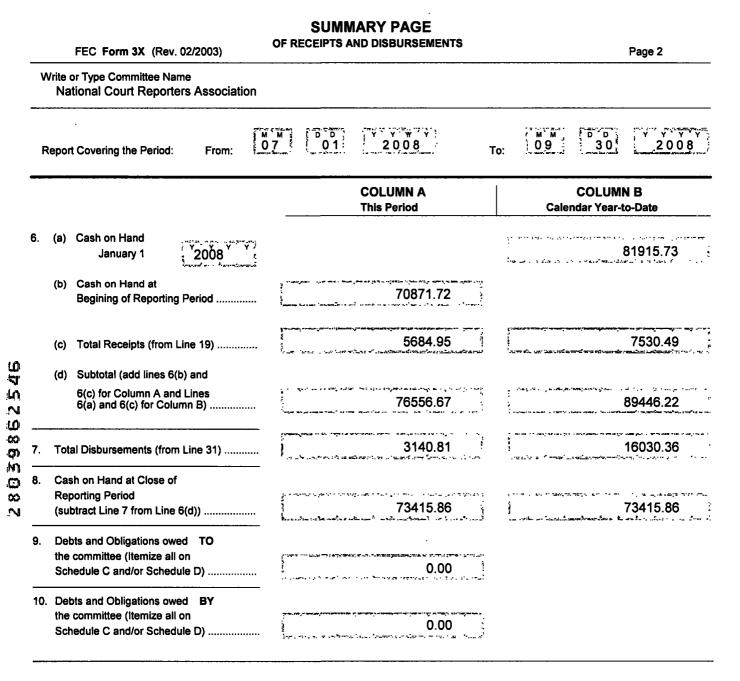

#### DETAILED SUMMARY PAGE OF RECEIPTS

Page 3

FEC Form 3X (Rev. 02/2003)

Write or Type Committee Name

National Court Reporters Association

#### Page 4

COLUMN B

**Calendar Year-to-Date** 