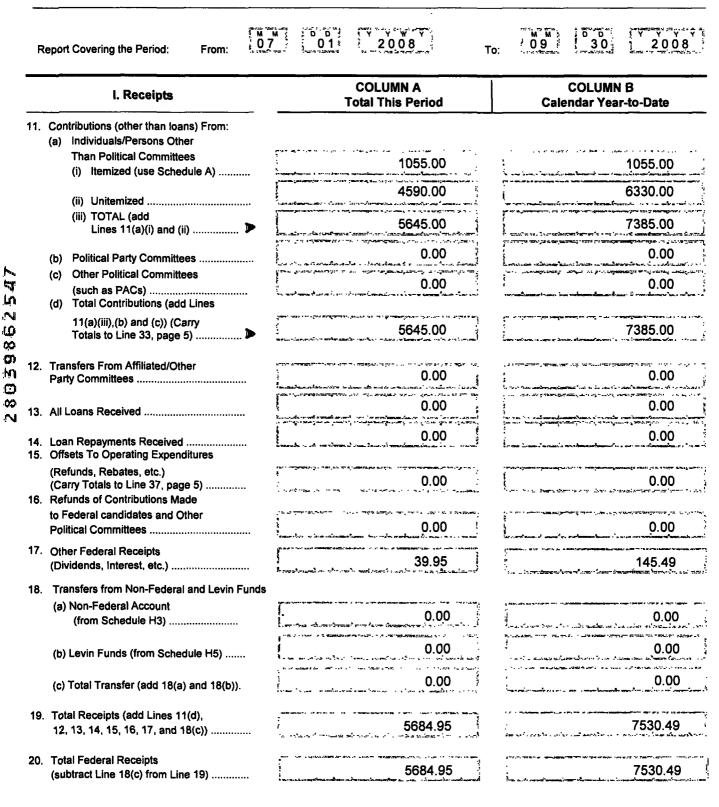

### DETAILED SUMMARY PAGE

of Disbursements

| FEC Form 3X (Rev. 02/2003) |                                                                                 | of Disbursements              | Page 5                            |
|----------------------------|---------------------------------------------------------------------------------|-------------------------------|-----------------------------------|
|                            | III. Net Contributions/Operating<br>Expenditures                                | COLUMN A<br>Total This Period | COLUMN B<br>Calendar Year-to-Date |
| 33.                        | Total Contributions (other than loans) <sup>.</sup><br>from Line 11(d), page 3) | 5645.00                       | 7385.00                           |
| 34.                        | Total Contribution Refunds<br>(from Line 28(d))                                 | 0.00                          | 0.00                              |
| 35.                        | Net Contributions (other than loans)<br>(subtract Line 34 from Line 33)         | 5645.00                       | 7385.00                           |
| 36.                        | Total Federal Operating Expenditures<br>(add Line 21(a)(i) and Line 21(b))      | 140.81                        | 330.36                            |
| 37.                        | Offsets to Operating Expenditures<br>(from Line 15, page 3)                     | 0.00                          | 0.00                              |
| 38.                        | Net Operating Expenditures<br>(subtract Line 37 from Line 36)                   | 140.81                        | 330.36                            |