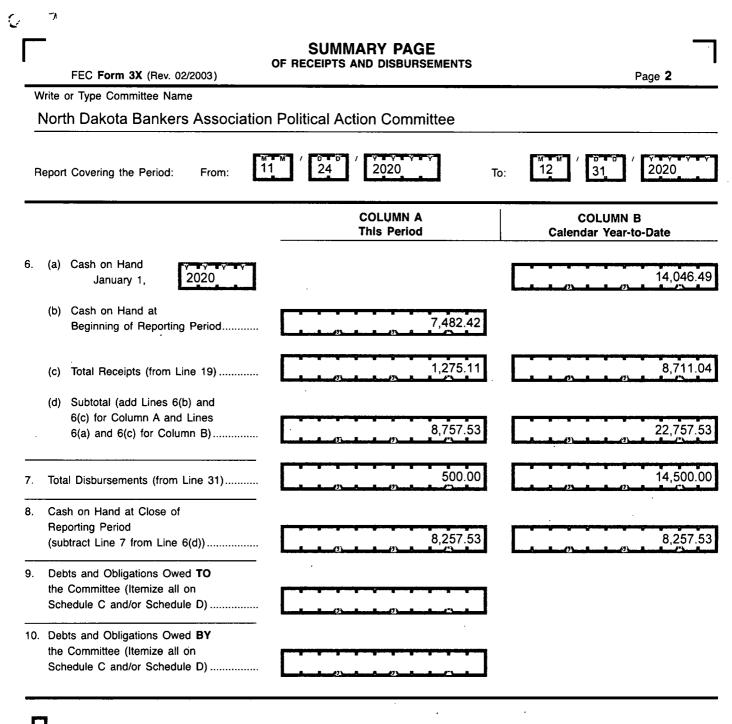

## For further information contact:

Federal Election Commission 999 E Street, NW Washington, DC 20463

Toll Free 800-424-9530 Local 202-694-1100

|     | FEC Form 3X (Rev. 06/2004)                                                                                | ETAILED SUMMARY PAGE<br>of Receipts | Page 3                                  |
|-----|-----------------------------------------------------------------------------------------------------------|-------------------------------------|-----------------------------------------|
| W   | rite or Type Committee Name                                                                               |                                     |                                         |
| 1   | North Dakota Bankers Association                                                                          | Political Action Committee          |                                         |
| R   | eport Covering the Period: From:                                                                          | м / <mark>24 / 2020 То</mark>       | 12 31 2020                              |
|     | I. Receipts                                                                                               | COLUMN A<br>Total This Period       | COLUMN B<br>Calendar Year-to-Date       |
| 11. | Contributions (other than loans) From:<br>(a) Individuals/Persons Other                                   |                                     |                                         |
|     | Than Political Committees<br>(i) Itemized (use Schedule A)                                                | 750.00                              | 4,750.00                                |
|     | (ii) Unitemized<br>(iii) TOTAL (add                                                                       | 525.00                              | 3,960.00                                |
|     | Lines 11(a)(i) and (ii)►                                                                                  | 1,275.00                            | 8,710.00                                |
|     | <ul> <li>(b) Political Party Committees</li> <li>(c) Other Political Committees (such as PACs)</li> </ul> | 0.00                                | 0.00                                    |
|     | <ul> <li>(d) Total Contributions (add Lines</li> <li>11(a)(iii), (b), and (c)) (Carry</li> </ul>          | 1,275.00                            | 8,710.00                                |
| 12. | Totals to Line 33, page 5)                                                                                | 0.00                                | (2) (2) (2) (2) (2) (2) (2) (2) (2) (2) |
| 13. | All Loans Received                                                                                        |                                     |                                         |
|     | Loan Repayments Received<br>Offsets To Operating Expenditures<br>(Refunds, Rebates, etc.)                 |                                     |                                         |
| 16. | (Carry Totals to Line 37, page 5)<br>Refunds of Contributions Made<br>to Federal Candidates and Other     |                                     |                                         |
| 17. | Political Committees<br>Other Federal Receipts<br>(Dividends, Interest, etc.)                             | 0.11                                | 1.0                                     |
| 18. | Transfers from Non-Federal and Levin Funds<br>(a) Non-Federal Account<br>(from Schedule H3)               |                                     |                                         |
|     | (b) Levin Funds (from Schedule H5)                                                                        |                                     |                                         |
|     | (c) Total Transfers (add 18(a) and 18(b)).                                                                |                                     | ()) ()) ()) ()) ()) ()) ()) ()) ()) ()) |
| 19. | Total Receipts (add Lines 11(d),                                                                          |                                     |                                         |
|     | 12, 13, 14, 15, 16, 17, and 18(c))▶                                                                       | 1,275.11                            | 8,711.04                                |
| 20. | Total Federal Receipts<br>(subtract Line 18(c) from Line 19)►                                             | 1,275.11                            | 8,711.04                                |