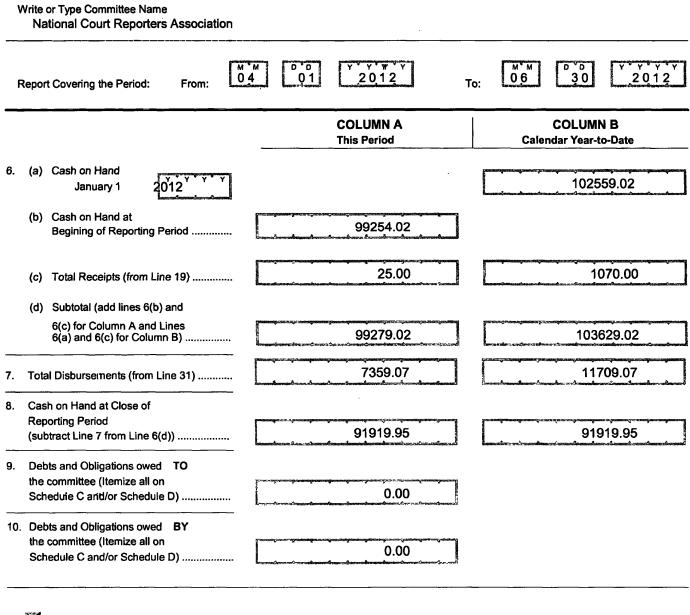

# DETAILED SUMMARY PAGE OF RECEIPTS

3/11

FEC Form 3X (Rev. 06/2004)

Write or Type Committee Name

National Court Reporters Association

| F   | Report Covering the Period: From:                                                                             |                                                          | $\begin{array}{c} M^{\prime}M\\ 06\\ 30\\ 2012 \end{array}$ |
|-----|---------------------------------------------------------------------------------------------------------------|----------------------------------------------------------|-------------------------------------------------------------|
|     | I. Receipts                                                                                                   | COLUMN A<br>Total This Period                            | COLUMN B<br>Calendar Year-to-Date                           |
| 11. | Contributions (other than loans) From:<br>(a) Individuals/Persons Other                                       |                                                          |                                                             |
|     | Than Political Committees (i) Itemized (use Schedule A)                                                       | 0.00                                                     | 0.00                                                        |
|     | (ii) Unitemized                                                                                               | 25.00                                                    | 1070.00                                                     |
|     | (iii) TOTAL (add<br>Lines 11(a)(i) and (ii) >                                                                 | 25.00                                                    | 1070.00                                                     |
|     | (b) Political Party Committees                                                                                | 0.00                                                     | 0.00                                                        |
|     | <ul> <li>(c) Other Political Committees (such as PACs)</li> <li>(d) Total Contributions (add Lines</li> </ul> | 0.00                                                     | 0.00                                                        |
|     | 11(a)(iii),(b) and (c)) (Carry<br>Totals to Line 33, page 5) ►                                                | 25.00                                                    | 1070.00                                                     |
| 12. | Transfers From Affiliated/Other<br>Party Committees                                                           | 0.00                                                     | 0.00                                                        |
| 13. | All Loans Received                                                                                            | 0.00                                                     | 0.00                                                        |
|     | Loan Repayments Received<br>Offsets To Operating Expenditures                                                 | 0.00                                                     | 0.00                                                        |
| 16  | (Refunds, Rebates, etc.)<br>(Carry Totals to Line 37, page 5)<br>Refunds of Contributions Made                | 0.00<br>                                                 | 0.00                                                        |
|     | to Federal candidates and Other<br>Political Committees                                                       | 0.00<br>                                                 | 0.00                                                        |
| 17. | Other Federal Receipts<br>(Dividends, Interest, etc.)                                                         | 0.00                                                     | **************************************                      |
| 18. | Transfers from Non-Federal and Levin Funds                                                                    |                                                          |                                                             |
|     | (a) Non-Federal Account<br>(from Schedule H3)                                                                 | 0.00                                                     | 0.00                                                        |
|     | (b) Levin Funds (from Schedule H5)                                                                            |                                                          | 0.00                                                        |
|     | (c) Total Transfer (add 18(a) and 18(b)).                                                                     | มากมหายสามารถการการการการการการการการการการการการการก    | 2000 - 20 - 20 - 20 - 20 - 20 - 20 - 20                     |
| 19. | Total Receipts (add Lines 11(d),<br>12, 13, 14, 15, 16, 17, and 18(c))                                        | สารารรรมและสารางการการการการการการการการการการการการการก | 1070.00                                                     |
| 20. | Total Federal Receipts (subtract Line 18(c) from Line 19)                                                     | 25.00                                                    | 1070.00                                                     |

# **DETAILED SUMMARY PAGE**

FEC Form 3X (Rev. 02/2003)

of Disbursements

7359.07

4/11

|          |     | II. DISBURSEMENTS                                                                             | COLUMN A<br>Total This Period                                                                                                                                                                                                                                                                                                                        |
|----------|-----|-----------------------------------------------------------------------------------------------|------------------------------------------------------------------------------------------------------------------------------------------------------------------------------------------------------------------------------------------------------------------------------------------------------------------------------------------------------|
|          | 21. | Operating Expenditures:<br>(a) Shared Federal/Non-Federal                                     |                                                                                                                                                                                                                                                                                                                                                      |
|          |     | Activity (from Schedule H4)                                                                   | 0.00                                                                                                                                                                                                                                                                                                                                                 |
|          |     | (i) Federal Share                                                                             |                                                                                                                                                                                                                                                                                                                                                      |
|          |     | (ii) Non-Federal Share                                                                        | 0.00                                                                                                                                                                                                                                                                                                                                                 |
|          |     | (b) Other Federal Operating                                                                   | 159.07                                                                                                                                                                                                                                                                                                                                               |
|          |     | Expenditures                                                                                  | 159.07                                                                                                                                                                                                                                                                                                                                               |
|          |     | <ul> <li>(c) Total Operating Expenditures</li> <li>(add 21(a)(i), (a)(ii) and (b))</li> </ul> | 159.07                                                                                                                                                                                                                                                                                                                                               |
|          | 22. | Transfers to Affiliated/Other Party                                                           | ранана Сонтол и Сонторана на раз на сополно расское средского расское расское сополности и на расское сополност<br>Расское Сонторание на расское сополности сополности сополности и на расское сополности со сополности со сополнос                                                                                                                  |
|          |     | Committees                                                                                    | 0.00                                                                                                                                                                                                                                                                                                                                                 |
|          | 28. | Contributions to<br>Federal Candidates/Committees<br>and Other Political Committees           | 7200.00                                                                                                                                                                                                                                                                                                                                              |
|          | 24. | Independent Expenditure                                                                       |                                                                                                                                                                                                                                                                                                                                                      |
|          | 25  | (use Schedule E)<br>Coordinated Expenditures Made by Party                                    | 0.00                                                                                                                                                                                                                                                                                                                                                 |
|          | 25. | Committees (2 U.S.C. 441a(d))<br>(use Schedule F)                                             | 0.00                                                                                                                                                                                                                                                                                                                                                 |
|          | 26  | Loan Repayments Made                                                                          | 0.00                                                                                                                                                                                                                                                                                                                                                 |
|          | 20. |                                                                                               | มตรงราวใหมายสำนวนการการการการการการการการการการการการการก                                                                                                                                                                                                                                                                                            |
|          |     | Loans Made                                                                                    | 0.00                                                                                                                                                                                                                                                                                                                                                 |
|          | 28. | Refunds of Contributions To:<br>(a) Individuals/Persons Other                                 |                                                                                                                                                                                                                                                                                                                                                      |
|          |     | Than Political Committees                                                                     | 0.00                                                                                                                                                                                                                                                                                                                                                 |
|          |     | (b) Political Party Committees                                                                | 0.00                                                                                                                                                                                                                                                                                                                                                 |
|          |     | (c) Other Political Committees                                                                | анта полнати и полна<br>В полнати и полнати и<br>В полнати и |
|          |     | (such as PACs)                                                                                | 0.00                                                                                                                                                                                                                                                                                                                                                 |
|          |     | <ul> <li>(d) Total Contribution Refunds</li> <li>(add Lines 28(a), (b), and (c)) </li></ul>   | 0.00                                                                                                                                                                                                                                                                                                                                                 |
|          |     |                                                                                               | ร้างเหลือความที่ และสายสายและมีกระการในสายหลือความสายสายความที่เหลือความสาย<br>รางเหลือความที่ การสายและการในสายความสายสายความสายสายสายความสายสาย                                                                                                                                                                                                    |
|          | 29. | Other Disbursements                                                                           | 0.00<br>• พระหาสาร์และและสารและสารและสารและสารและสารและสารและสารและสารและสารและสารและสารและสารและสารและสารและสารและสารแ                                                                                                                                                                                                                              |
|          | 30. | Federal Election Activity (2 U.S.C 431(20))                                                   |                                                                                                                                                                                                                                                                                                                                                      |
|          |     | (a) Shared Federal Election Activity                                                          |                                                                                                                                                                                                                                                                                                                                                      |
|          |     | (from Schedule H6)                                                                            | 0.00                                                                                                                                                                                                                                                                                                                                                 |
|          |     | (i) Federal Share                                                                             | ระบาทสามารถสามารถสามารถสามารถสามารถสามารถสามารถสามารถสามารถสามารถสามารถสามารถสามารถสามารถสามารถสามารถสามารถสามา<br>สามารถสามารถสามารถสามารถสามารถสามารถสามารถสามารถสามารถสามารถสามารถสามารถสามารถสามารถสามารถสามารถสามารถสามารถสามา                                                                                                                  |
|          |     | (ii) "Levin" Share                                                                            | 0.00<br>สีมาระสาราชาวิทยาลาร์การและสาราชาวิทยาลาร์การสาราชาวิทยาลาร์การสาราชาวิทยาลาร์การสาราชาวิทยาลาร์การสาราชาวิทยาล                                                                                                                                                                                                                              |
|          |     | (b) Federal Election Activity Paid Entirely<br>With Federal Funds                             | 0.00                                                                                                                                                                                                                                                                                                                                                 |
|          |     | (c) Total Federal Election Activity (add<br>Lines 30(a)(i), 30(a)(ii) and 30(b))              | 0.00                                                                                                                                                                                                                                                                                                                                                 |
| <b>.</b> | 31. | Total Disbursements (add Lines 21(c), 22,                                                     | ynensender felden is 1. 1. 1. 1. 1. 1. 1. 1. 1. 1. 1. 1. 1.                                                                                                                                                                                                                                                                                          |
|          |     | 23, 24, 25, 26, 27, 28(d), 29 and 30(c))                                                      | 7359.07                                                                                                                                                                                                                                                                                                                                              |
|          | 32. | Total Federal Disbursements                                                                   |                                                                                                                                                                                                                                                                                                                                                      |