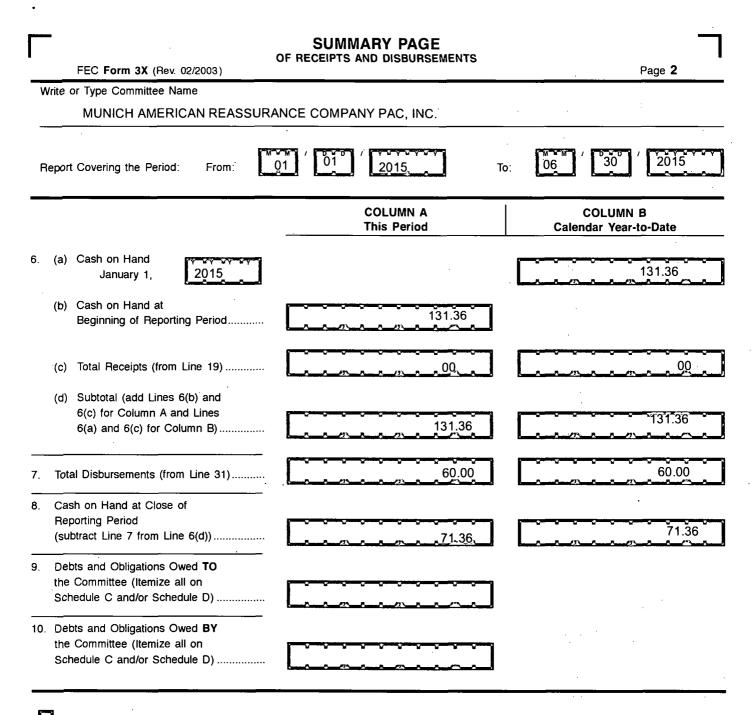

| · · · ·                      |                     |                                               | FEC F                            | <b>ORM 3X</b>                                                                                                                               |

FE7AN014



This committee has qualified as a multicandidate committee. (see FEC FORM 1M)

#### For further information contact:

Federal Election Commission 999 E Street, NW Washington, DC 20463

> Toll Free 800-424-9530 Local 202-694-1100

FE6AN026

| Γ                        |                                                                                                                                                                                                                                                                                                                                                                                                                                                                       | TAILED SUMMARY PAGE<br>of Receipts    |