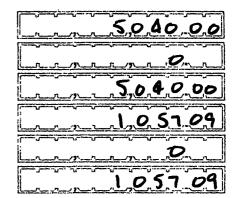

# SUMMARY PAGE OF RECEIPTS AND DISBURSEMENTS

| FEC Form 3X (Rev. 02/2003)                                                                   |                                                                         | Pa a 2                            |
|----------------------------------------------------------------------------------------------|-------------------------------------------------------------------------|-----------------------------------|
| Write or Type Committee Name                                                                 |                                                                         |                                   |
| FOURTH DISTRICT                                                                              | POMORRATIC CENTRAL                                                      | . Gami TTES                       |
| Report Covering the Period: From:                                                            | 24 0 1 20 10 T                                                          | o: 05 27 2016                     |
|                                                                                              | COLUMN A<br>This Period                                                 | COLUMN B<br>Calendar Year-to-Date |
| . (a) Cash on Hand<br>January 1,                                                             |                                                                         | 4,4,20,78                         |
| (b) Cash on Hand at Beginning of Reporting Period                                            | 43.55.71                                                                | ·                                 |
| (c) Total Receipts (from Line 19)                                                            | 5,0,4,000                                                               | S,0.4.0.0.0                       |
| (d) Subtotal (add Lines 6(b) and 6(c) for Column A and Lines 6(a) and 6(c) for Column B)     | [,,,,,,,,,,,,,,,,,,,,,,,,,,,,,,,,,,,,,,                                 | <u></u>                           |
| Total Disbursements (from Line 31)                                                           | 6,3,3,3,0,2                                                             | 640209                            |
| Cash on Hand at Close of Reporting Period (subtract Line 7 from Line 6(d))                   | 30 6 269                                                                | 3,0,62,69                         |
| Debts and Obligations Owed TO the Committee (Itemize all on Schedule C and/or Schedule D)    |                                                                         |                                   |
| D. Debts and Obligations Owed BY the Committee (Itemize all on Schedule C and/or Schedule D) |                                                                         |                                   |
| This committee has qualified as a mult                                                       | icandidate committee. (see FEC FORM 1M)                                 |                                   |
|                                                                                              | For further information contact:                                        |                                   |
|                                                                                              | Federal Election Commission<br>999 E Street, NW<br>Washington, DC 20463 |                                   |
|                                                                                              | Toll Free 800-424-9530                                                  |                                   |