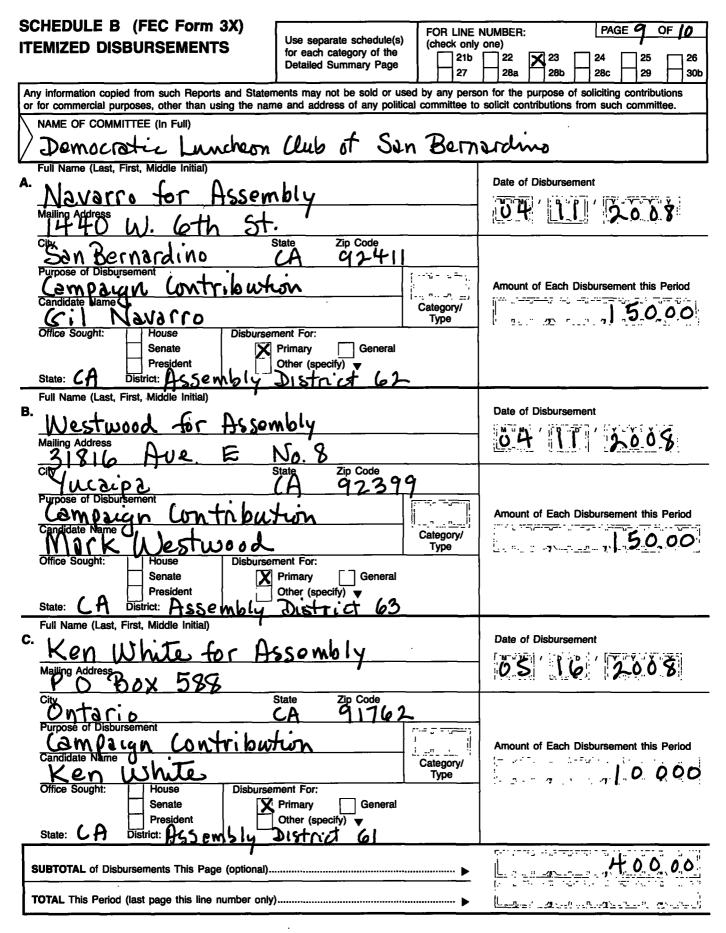

#### COLUMN A Total This Period

COLUMN B Calendar Year-to-Date

Page 4

- Operating Expenditures:

   (a) Allocated Federal/Non-Federal Activity (from Schedule H4)
   (i) Federal Share .....
  - (ii) Non-Federal Share.....
- (add 21(a)(i), (a)(ii), and (b)) ...... ▶ 22. Transfers to Affiliated/Other Party
- Committees..... 23. Contributions to Federal Candidates/Committees and Other Political Committees.....
- 24. Independent Expenditures (use Schedule E)
- (use Schedule E)..... 25. Coordinated Party Expenditures (2 U.S.C. §441a(d)) (use Schedule F).....
- 26. Loan Repayments Made .....
- - (b) Political Party Committees ......
    (c) Other Political Committees (such as PACs)......
  - (d) Total Contribution Refunds
     (add Lines 28(a), (b), and (c))......
- 29. Other Disbursements .....
- 30. Federal Election Activity (2 U.S.C. §431(20))
  - (a) Allocated Federal Election Activity
     (from Schedule H6)
     (i) Federal Share ......
  - (ii) "Levin" Share......
     (b) Federal Election Activity Paid Entirely With Federal Funds ......
  - (c) Total Federal Election Activity (add ... Lines 30(a)(i), 30(a)(ii) and 30(b)).... ▶
- Total Disbursements (add Lines 21(c), 22, 23, 24, 25, 26, 27, 28(d), 29 and 30(c))..
- Total Federal Disbursements (subtract Line 21(a)(ii) and Line 30(a)(ii) from Line 31)......