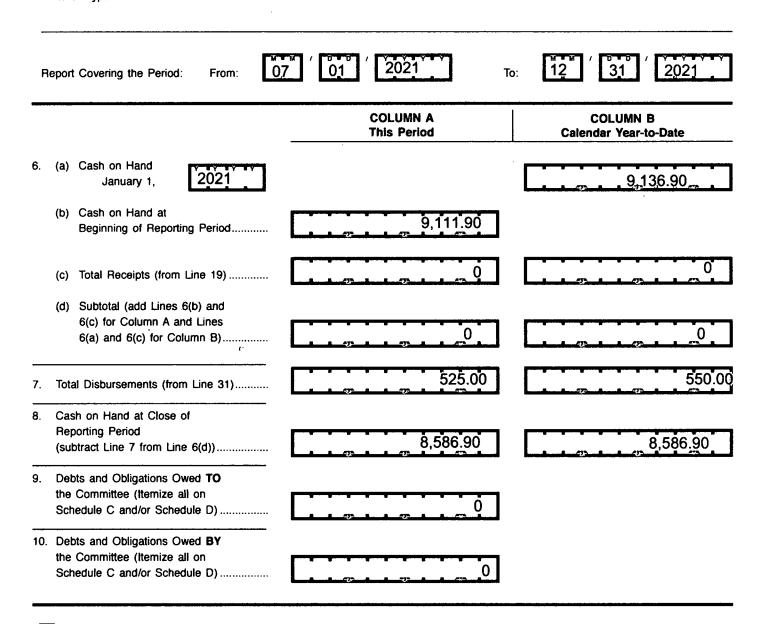

#### SUMMARY PAGE OF RECEIPTS AND DISBURSEMENTS

Write or Type Committee Name

FEC Form 3X (Rev. 05/2016)

This committee has qualified as a multicandidate committee. (see FEC FORM 1M)