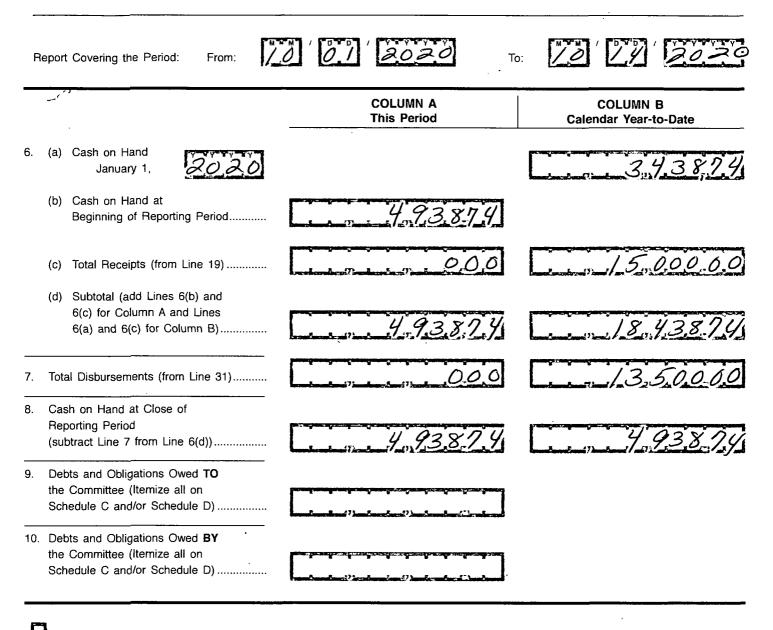

## DETAILED SUMMARY PAGE

of Receipts

Page 3

FEC Form 3X (Rev. 05/2016)

Write or Type Committee Name

10'01'2020 10 14'2020 Report Covering the Period: From: To: COLUMN A COLUMN B I. Receipts **Total This Period** Calendar Year-to-Date 11. Contributions (other than loans) From: (a) Individuals/Persons Other Than Political Committees (i) Itemized (use Schedule A)..... (ii) Unitemized ..... (iii) TOTAL (add Lines 11(a)(i) and (ii)...... (b) Political Party Committees ..... (c) Other Political Committees 15,00000 (such as PACs)..... , (d) Total Contributions (add Lines 11(a)(iii), (b), and (c)) (Carry Totals to Line 33, page 5) ..... 12. Transfers From Affiliated/Other Party Committees..... 13. All Loans Received ..... 14. Loan Repayments Received..... 15. Offsets To Operating Expenditures (Refunds, Rebates, etc.) (Carry Totals to Line 37, page 5)..... 2 16. Refunds of Contributions Made to Federal Candidates and Other Political Committees..... 17. Other Federal Receipts (Dividends, Interest, etc.)..... 18. Transfers from Non-Federal and Levin Funds (a) Non-Federal Account (from Schedule H3)..... (b) Levin Funds (from Schedule H5) ...... (c) Total Transfers (add 18(a) and 18(b)).. 19. Total Receipts (add Lines 11(d), 12, 13, 14, 15, 16, 17, and 18(c))...... 20. Total Federal Receipts , 1.5,000,00 (subtract Line 18(c) from Line 19) ......▶