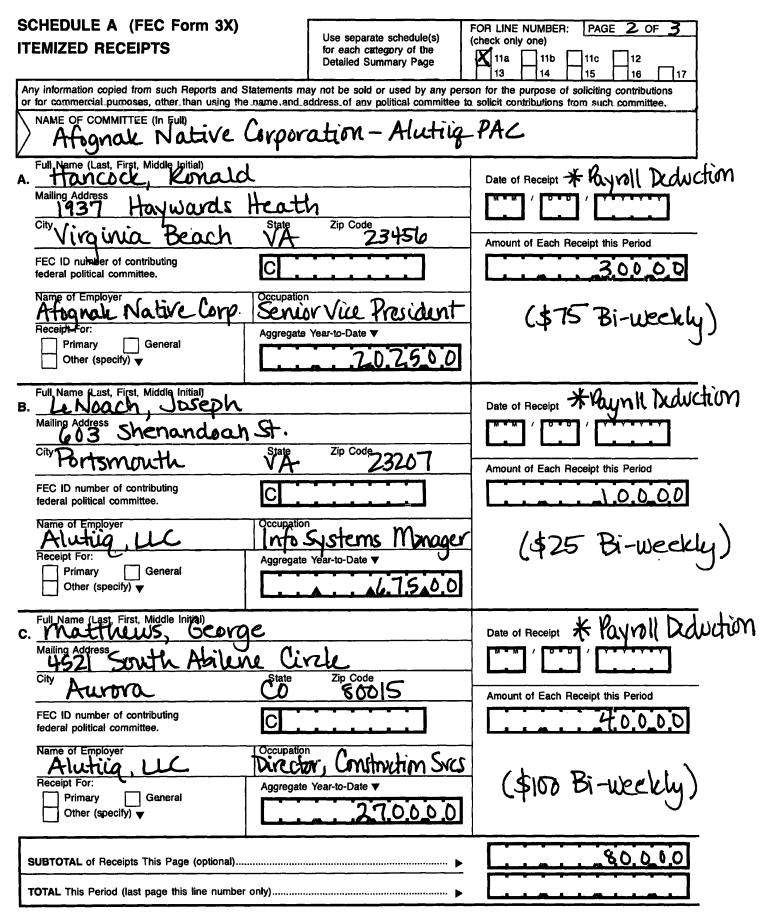

FE6AN026

| SCHEDULE A (FEC Form 3X)                                                                                                 | Use separate schedule(s)                          | FOR LINE NUMBER: PAGE OF 3                             |
|--------------------------------------------------------------------------------------------------------------------------|---------------------------------------------------|--------------------------------------------------------|
| ITEMIZED RECEIPTS                                                                                                        | for each category of the<br>Detailed Summary Page | $\begin{array}{ c c c c c c c c c c c c c c c c c c c$ |
| Any information copied from such Reports and Statements m<br>or for commercial purposes, other than using the name and a |                                                   | son for the purpose of soliciting contributions        |
| Afognak Native Corporate                                                                                                 | ion-Aluting P                                     | AC                                                     |
| Full Name (Last, First, Middle Initial)<br>A. Bornes, Elijan                                                             |                                                   | Date of Receipt * Payroll Deduction                    |
| Mailing Address Court Circle                                                                                             | Zip Code                                          |                                                        |
| Virginia Beach Stat                                                                                                      | 23453                                             | Amount of Each Receipt this Period                     |
| FEC ID humber of contributing federal political committee.                                                               |                                                   | 9.0 8.0                                                |
| Name of Employer<br>Aluting, LL<br>Receipt For:                                                                          | President                                         | (ton Binnelili)                                        |
| Primary General Aggregate                                                                                                | 54000                                             | (\$20 Bi-weekly)                                       |
|                                                                                                                          |                                                   |                                                        |
| B. Granam, Jessica C.<br>Mailing Address                                                                                 |                                                   | Date of Receipt & Payroll Deduction                    |
| Mailing Address Lord Baranof Dz<br>City Anaclastica                                                                      | Zip Coc 99517                                     |                                                        |
| FEC ID number of contributing                                                                                            | · · · · · · · · · · · · · · · · · · ·             | Amount of Each Receipt this Period                     |
| federal political committee.                                                                                             |                                                   | 3.2.0.0.0                                              |
| Name of Employer<br>Afognak Native Corp. Occupation<br>EV                                                                | P/Gen Counsel                                     |                                                        |
| Primary General                                                                                                          | Year-to-Date ▼                                    | (\$80 Bi-weekly)                                       |
| Other (specify)                                                                                                          | A                                                 |                                                        |
| c. Hobbs, Richard M.                                                                                                     |                                                   | Date of Receipt * Payroll Deduction                    |
| Mailing Address Terracewood                                                                                              | Zip Code                                          |                                                        |
| city Anchorage At                                                                                                        |                                                   | Amount of Each Receipt this Period                     |
| FEC ID number of contributing federal political committee.                                                               |                                                   | 1.0.0.0.0                                              |
|                                                                                                                          | ident/CEO                                         | (k - T)                                                |
| Primary General                                                                                                          | Year-to-Date ▼                                    | (\$25 Bi-Weekly)                                       |
| Other (specify)                                                                                                          | 202500                                            |                                                        |
| SUBTOTAL of Receipts This Page (optional)                                                                                |                                                   | 50000                                                  |
| TOTAL This Period (last page this line number only)                                                                      | ••••••                                            |                                                        |